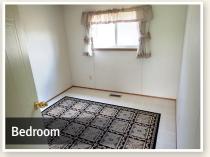

## 1991 Triple E Homes Ltd. Manufactured Home

- ► 1280± sq ft, 16 ft x 80 ft
- ► Model 8680-18, s/n 4417
- ▶ 2 bedrooms, 2 bathrooms
- Wood burning fireplace
- Propane Heat
- ► Fridge, stove, dishwasher, washer & dryer
- Sofa & piano included