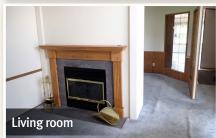

## 1991 Triple E Homes Ltd. Manufactured Home

- ► 1280± sq ft, 16 ft x 80 ft
- ► Model 8680-18, s/n 4417
- ▶ 2 bedrooms, 2 bathrooms
- Wood burning fireplace
- Propane Heat
- ► Fridge, stove, dishwasher, washer & dryer
- Sofa & piano included