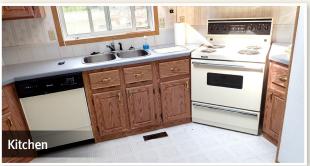

## 1991 Triple E Homes Ltd. Manufactured Home

- ► 1280± sq ft, 16 ft x 80 ft
- ► Model 8680-18, s/n 4417
- ▶ 2 bedrooms, 2 bathrooms
- Wood burning fireplace
- Propane Heat
- ► Fridge, stove, dishwasher, washer & dryer
- Sofa & piano included