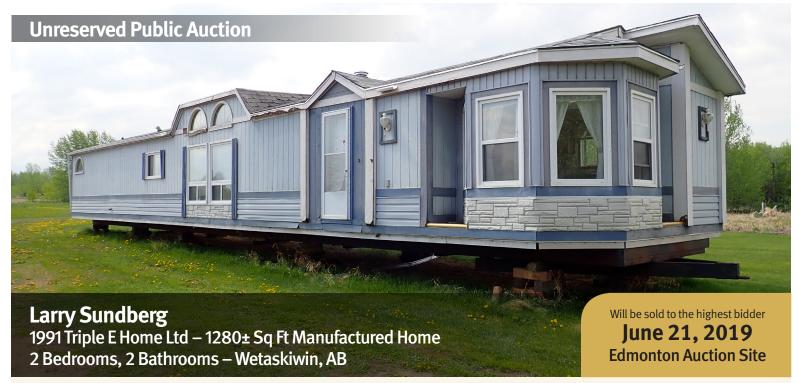

## 1991 Triple E Homes Ltd. Manufactured Home

- ► 1280± sq ft, 16 ft x 80 ft
- ► Model 8680-18, s/n 4417
- ▶ 2 bedrooms, 2 bathrooms
- Wood burning fireplace
- Propane Heat
- ► Fridge, stove, dishwasher, washer & dryer
- Sofa & piano included

Purchase must be paid in full within 7 days of the auction. Buyer is responsible for removal of this item and all associated costs. Removal date: on or before July 30, 2019.

## **Directions to Home**

From the intersection of Hwy 2A and Hwy 13, go 2.6 km Northwest on Hwy 2A. Property on West side.

Municipal Address: 46504 Hwy 2A, Wetaskiwin County