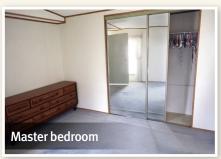

## 1991 Triple E Homes Ltd. Manufactured Home

- ► 1280± sq ft, 16 ft x 80 ft
- ► Model 8680-18, s/n 4417
- ▶ 2 bedrooms, 2 bathrooms
- Wood burning fireplace
- Propane Heat
- ► Fridge, stove, dishwasher, washer & dryer
- Sofa & piano included