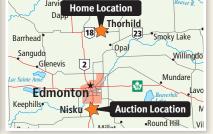

## **Directions to Home**

From **Thorhild, AB** at the junction of Hwy 18 & Hwy 827 go 1.3 km West on Hwy 18, mobile home on right hand side.

Municipal Address: 21806 Hwy 18, Westlock County