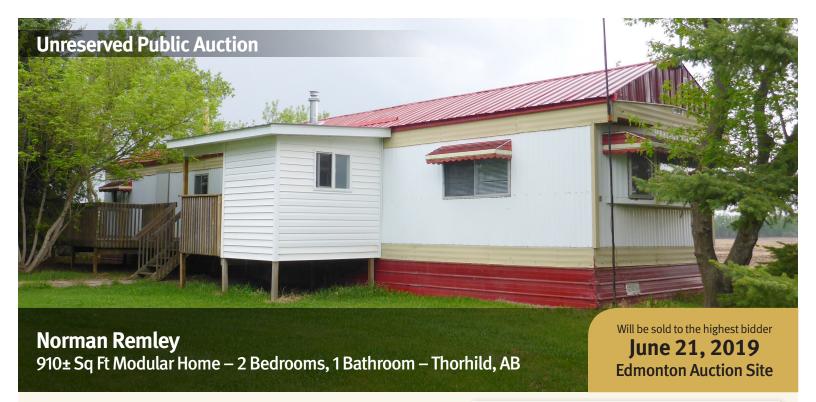

## **Modular Home**

- ▶ 910± sq ft, 14 ft x 65 ft
- ▶ 2 bedrooms
- ▶ 1 bathroom
- Fridge, stove, washer & dryer
- ► 8 ft x 6 ft mudroom
- Decl

Purchase must be paid in full within 7 days of the auction. Buyer is responsible for removal of this item and all associated costs. Removal date: on or before August 1, 2019.

## **Directions to Home**

From **Thorhild, AB** at the junction of Hwy 18 & Hwy 827 go 1.3 km West on Hwy 18, mobile home on right hand side.

Municipal Address: 21806 Hwy 18, Westlock County