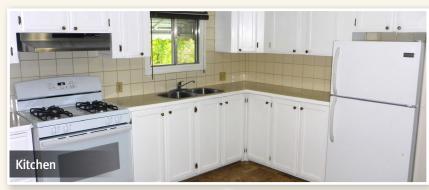

## **Modular Home**

- ▶ 910± sq ft, 14 ft x 65 ft
- ▶ 2 bedrooms
- ▶ 1 bathroom
- Fridge, stove, washer & dryer
- ► 8 ft x 6 ft mudroom
- Decl

Purchase must be paid in full within 7 days of the auction. Buyer is responsible for removal of this item and all associated costs. Removal date: on or before August 1, 2019.