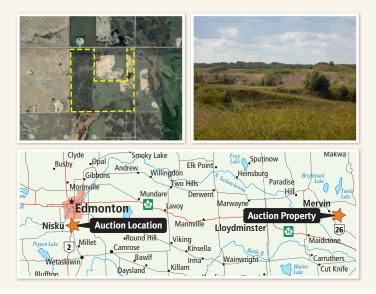

### SK/RM of Mervin #499

Don't miss your opportunity to buy 119.68± acres of farmland with proven gravel reserves for sale near Mervin, SK. This property is ideally located in an established oilfield region that is currently active with several recent thermal heavy oil production projects. Situated approximately 1 hour East of Lloydminster and 1 hour Northwest of The Battleford's, with existing grid road access and only 6.5 km East of Hwy#26. A Gravel Resource Investigation has been completed and is available online. There are current active gravel operations on adjoining lands.

#### **Directions to Property**

From Mervin, SK go 3.3 km (2 miles) South on Hwy #26 to Twp 502, then 6.5 km (4 miles) East. Property on South side.

From **Turtleford, SK** at the intersection of Hwy#26 & #303, go 12 km (7.5 miles) South on Hwy#26 to Twp 502, then 6.5 km (4 miles) East. Property on South side.

From Edam, SK at the junction of Hwy #26 and Grid 674 go 14.5 km (9 miles) North on Hwy#26, then 6.5 km (4 miles) East. Property on South side.