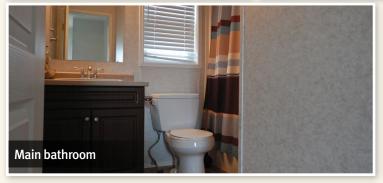

## 2008 Winalta Modular Home S/N 13239 - Model 21501

- ► 1416± sq ft, 20 ft x 72 ft
- ► (3) bedrooms, (2) bathrooms
- Vaulted ceiling w/ skylight
- ► Master bedroom w/ ensuite
- Fridge, stove, microwave
- Front load washer & dryer
- Natural gas, forced air heat, air conditioning