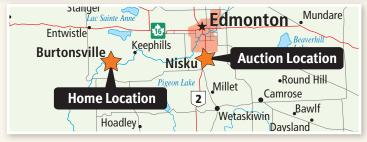

## **Directions to Property**

From West Edmonton, go West on Hwy 16 to Hwy 770, then South 13.2 km (8.2 miles) to Hwy 627, the West 19.6 km (12.2 miles) to Rge Rd 43, then South to Twp Rd 504 (Burtonsville Road), then West and South 1.6 km (1 mile) on Burtonsville Rd (Rg Rd 43A). Property on East side.