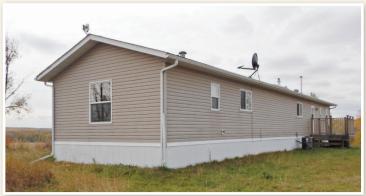

## 2008 Winalta Modular Home S/N 13239 - Model 21501

- ► 1416± sq ft, 20 ft x 72 ft
- ► (3) bedrooms, (2) bathrooms
- Vaulted ceiling w/ skylight
- ► Master bedroom w/ ensuite
- Fridge, stove, microwave
- Front load washer & dryer
- Natural gas, forced air heat, air conditioning