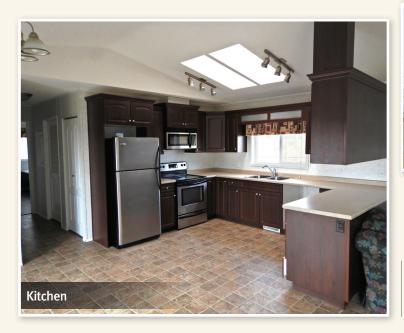

## 2008 Winalta Modular Home S/N 13239 - Model 21501

- ► 1416± sq ft, 20 ft x 72 ft
- ► (3) bedrooms, (2) bathrooms
- Vaulted ceiling w/ skylight
- ► Master bedroom w/ ensuite
- Fridge, stove, microwave
- Front load washer & dryer
- Natural gas, forced air heat, air conditioning