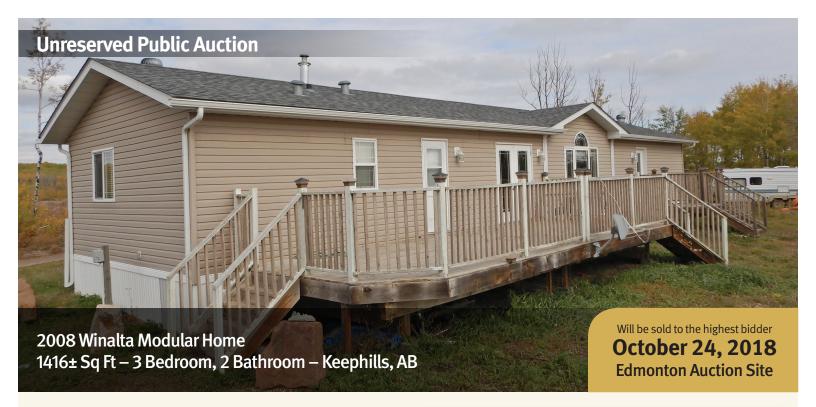

## 2008 Winalta Modular Home S/N 13239 - Model 21501

- ► 1416± sq ft, 20 ft x 72 ft
- ► (3) bedrooms, (2) bathrooms
- Vaulted ceiling w/ skylight
- ► Master bedroom w/ ensuite
- Fridge, stove, microwave
- Front load washer & dryer
- Natural gas, forced air heat, air conditioning

Buyer is responsible for removal of this item and all associated costs. Removal date: on or before November 23, 2018

Open House: October 20 – 2 to 4 pm Or to view by appointment contact John Whissell 780.819.2512