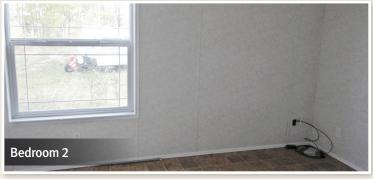

## 2008 Winalta Modular Home S/N 13239 - Model 21501

- ► 1416± sq ft, 20 ft x 72 ft
- ► (3) bedrooms, (2) bathrooms
- Vaulted ceiling w/ skylight
- ► Master bedroom w/ ensuite
- Fridge, stove, microwave
- Front load washer & dryer
- Natural gas, forced air heat, air conditioning