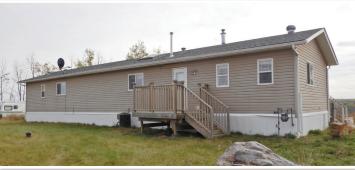

## 2008 Winalta Modular Home S/N 13239 - Model 21501

- ► 1416± sq ft, 20 ft x 72 ft
- ► (3) bedrooms, (2) bathrooms
- Vaulted ceiling w/ skylight
- ► Master bedroom w/ ensuite
- Fridge, stove, microwave
- Front load washer & dryer
- Natural gas, forced air heat, air conditioning