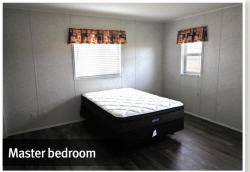

## 2008 Winalta Modular Home S/N 13239 - Model 21501

- ► 1416± sq ft, 20 ft x 72 ft
- ► (3) bedrooms, (2) bathrooms
- Vaulted ceiling w/ skylight
- ► Master bedroom w/ ensuite
- Fridge, stove, microwave
- Front load washer & dryer
- Natural gas, forced air heat, air conditioning