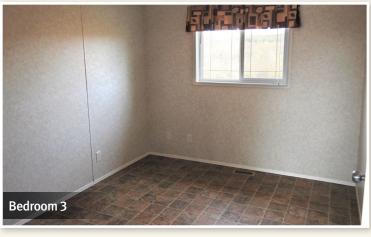

## 2008 Winalta Modular Home S/N 13239 - Model 21501

- ► 1416± sq ft, 20 ft x 72 ft
- ► (3) bedrooms, (2) bathrooms
- Vaulted ceiling w/ skylight
- ► Master bedroom w/ ensuite
- Fridge, stove, microwave
- Front load washer & dryer
- Natural gas, forced air heat, air conditioning