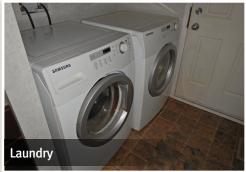

## 2008 Winalta Modular Home S/N 13239 - Model 21501

- ► 1416± sq ft, 20 ft x 72 ft
- ► (3) bedrooms, (2) bathrooms
- Vaulted ceiling w/ skylight
- ► Master bedroom w/ ensuite
- Fridge, stove, microwave
- Front load washer & dryer
- Natural gas, forced air heat, air conditioning