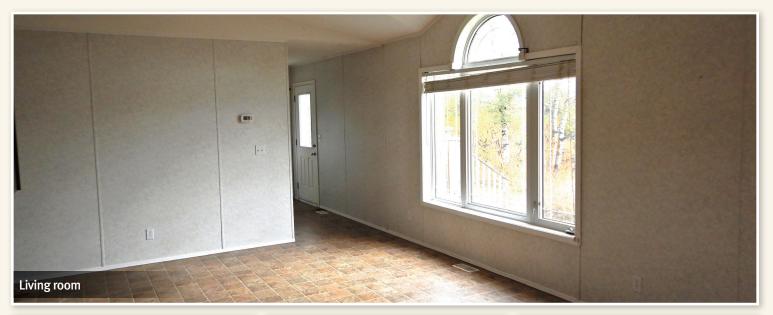

## 2008 Winalta Modular Home S/N 13239 - Model 21501

- ► 1416± sq ft, 20 ft x 72 ft
- ► (3) bedrooms, (2) bathrooms
- Vaulted ceiling w/ skylight
- ► Master bedroom w/ ensuite
- Fridge, stove, microwave
- Front load washer & dryer
- Natural gas, forced air heat, air conditioning