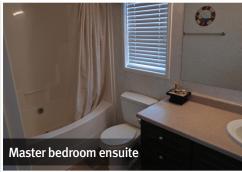

## 2008 Winalta Modular Home S/N 13239 - Model 21501

- ► 1416± sq ft, 20 ft x 72 ft
- ► (3) bedrooms, (2) bathrooms
- Vaulted ceiling w/ skylight
- ► Master bedroom w/ ensuite
- Fridge, stove, microwave
- Front load washer & dryer
- Natural gas, forced air heat, air conditioning