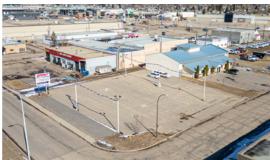

#### **Multiple Commercial Lots & Buildings**

- Multiple Commercial Parcels
- 5 Empty Lots w/Asphalt Surface
- 2 Lots w/Commercial Structures
  - Lot 1: 2,076± Sq. Ft. Commercial building w/Reception Area, 6 Private Offices, Washroom, Lunchroom, 2 Storage Rooms, and Forced Air Heating
  - Lot 2: 1,488± Sq. Ft. Shop w/3 Bays, 12-Ft. Overhead Auto Doors (3), Bendpak Hoist, Washroom, Storage Room, Mezzanine Office, and Lunchroom
- Zoned Commercial District

Parcel 1: 9901 113 Ave, Parcel 2: 9911 113 Ave, Parcel 3: 9908 113 Ave, Parcel 4: 9906 113 Ave, Parcel 5: 9902 113 Ave, Parcel 6: 11201 100 St, Parcel 7: 11205 100 St, Parcel 8: 9902 112 Ave, Grande Prairie, AB.