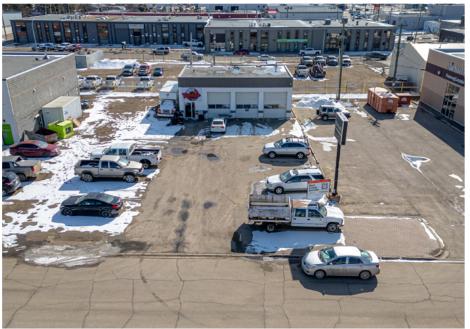

#### **Multiple Commercial Lots & Buildings**

- Multiple Commercial Parcels
- 5 Empty Lots w/Asphalt Surface
- 2 Lots w/Commercial Structures
  - Lot 1: 2,076± Sq. Ft. Commercial building w/Reception Area, 6 Private Offices, Washroom, Lunchroom, 2 Storage Rooms, and Forced Air Heating
  - Lot 2: 1,488± Sq. Ft. Shop w/3 Bays, 12-Ft. Overhead Auto Doors (3), Bendpak Hoist, Washroom, Storage Room, Mezzanine Office, and Lunchroom
- Zoned Commercial District

Parcel 1: 9901 113 Ave, Parcel 2: 9911 113 Ave, Parcel 3: 9908 113 Ave, Parcel 4: 9906 113 Ave, Parcel 5: 9902 113 Ave, Parcel 6: 11201 100 St, Parcel 7: 11205 100 St, Parcel 8: 9902 112 Ave, Grande Prairie, AB.