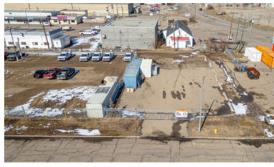

#### **Multiple Commercial Lots & Buildings**

- Multiple Commercial Parcels
- 5 Empty Lots w/Asphalt Surface
- 2 Lots w/Commercial Structures
  - Lot 1: 2,076± Sq. Ft. Commercial building w/Reception Area, 6 Private Offices, Washroom, Lunchroom, 2 Storage Rooms, and Forced Air Heating
  - Lot 2: 1,488± Sq. Ft. Shop w/3 Bays, 12-Ft. Overhead Auto Doors (3), Bendpak Hoist, Washroom, Storage Room, Mezzanine Office, and Lunchroom
- Zoned Commercial District

Parcel 1: 9901 113 Ave, Parcel 2: 9911 113 Ave, Parcel 3: 9908 113 Ave, Parcel 4: 9906 113 Ave, Parcel 5: 9902 113 Ave, Parcel 6: 11201 100 St, Parcel 7: 11205 100 St, Parcel 8: 9902 112 Ave, Grande Prairie, AB.