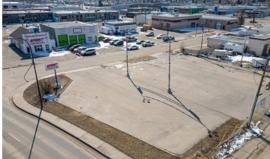

#### **Multiple Commercial Lots & Buildings**

- Multiple Commercial Parcels
- 5 Empty Lots w/Asphalt Surface
- 2 Lots w/Commercial Structures
  - Lot 1: 2,076± Sq. Ft. Commercial building w/Reception Area, 6 Private Offices, Washroom, Lunchroom, 2 Storage Rooms, and Forced Air Heating
  - Lot 2: 1,488± Sq. Ft. Shop w/3 Bays, 12-Ft. Overhead Auto Doors (3), Bendpak Hoist, Washroom, Storage Room, Mezzanine Office, and Lunchroom
- Zoned Commercial District

Parcel 1: 9901 113 Ave, Parcel 2: 9911 113 Ave, Parcel 3: 9908 113 Ave, Parcel 4: 9906 113 Ave, Parcel 5: 9902 113 Ave, Parcel 6: 11201 100 St, Parcel 7: 11205 100 St, Parcel 8: 9902 112 Ave, Grande Prairie, AB.