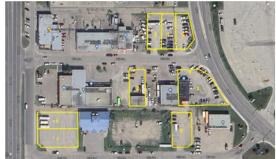

#### **Multiple Commercial Lots & Buildings**

- Multiple Commercial Parcels
- 5 Empty Lots w/Asphalt Surface
- 2 Lots w/Commercial Structures
  - Lot 1: 2,076± Sq. Ft. Commercial building w/Reception Area, 6 Private Offices, Washroom, Lunchroom, 2 Storage Rooms, and Forced Air Heating
  - Lot 2: 1,488± Sq. Ft. Shop w/3 Bays, 12-Ft. Overhead Auto Doors (3), Bendpak Hoist, Washroom, Storage Room, Mezzanine Office, and Lunchroom
- Zoned Commercial District

Parcel 1: 9901 113 Ave, Parcel 2: 9911 113 Ave, Parcel 3: 9908 113 Ave, Parcel 4: 9906 113 Ave, Parcel 5: 9902 113 Ave, Parcel 6: 11201 100 St, Parcel 7: 11205 100 St, Parcel 8: 9902 112 Ave, Grande Prairie, AB.