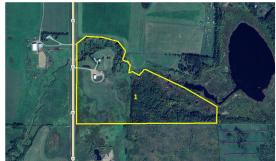

#### **Modular Home & Shop**

- Residential Plot Totalling 57.65± Acres
- 20x76 Ft. Modular Home
- Four Bed & Two Bath on Concrete Slab
- Propane Heat, Water Well & Septic Field
- Detached Double Garage
- 42x60 Ft. Shop w/320-Amp Power
- Floor Drain & Tank w/Pump Out
- 25± Cultivated Acres (Hay)
- Highway 63 Frontage
- Zoning (AG) Residential w/Taxes at \$1,654.25

651057 Hwy 63, Athabasca County, AB

This property is being sold by Ritchie Bros. on behalf of Spiridon Stefan