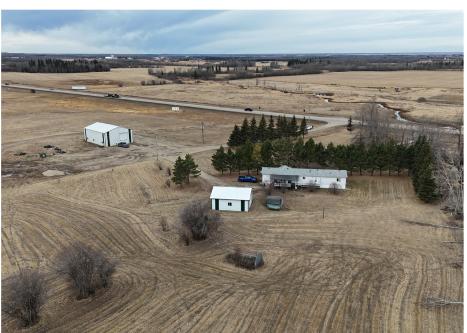

#### **Modular Home & Shop**

- Residential Plot Totalling 57.65± Acres
- 20x76 Ft. Modular Home
- Four Bed & Two Bath on Concrete Slab
- Propane Heat, Water Well & Septic Field
- Detached Double Garage
- 42x60 Ft. Shop w/320-Amp Power
- Floor Drain & Tank w/Pump Out
- 25± Cultivated Acres (Hay)
- Highway 63 Frontage
- Zoning (AG) Residential w/Taxes at \$1,654.25

651057 Hwy 63, Athabasca County, AB

This property is being sold by Ritchie Bros. on behalf of Spiridon Stefan