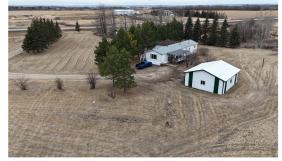

#### **Modular Home & Shop**

- Residential Plot Totalling 57.65± Acres
- 20x76 Ft. Modular Home
- Four Bed & Two Bath on Concrete Slab
- Propane Heat, Water Well & Septic Field
- Detached Double Garage
- 42x60 Ft. Shop w/320-Amp Power
- Floor Drain & Tank w/Pump Out
- 25± Cultivated Acres (Hay)
- Highway 63 Frontage
- Zoning (AG) Residential w/Taxes at \$1,654.25

651057 Hwy 63, Athabasca County, AB

This property is being sold by Ritchie Bros. on behalf of Spiridon Stefan