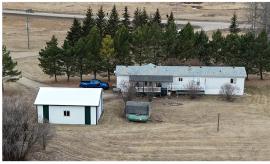

#### **Modular Home & Shop**

- Residential Plot Totalling 57.65± Acres
- 20x76 Ft. Modular Home
- Four Bed & Two Bath on Concrete Slab
- Propane Heat, Water Well & Septic Field
- Detached Double Garage
- 42x60 Ft. Shop w/320-Amp Power
- Floor Drain & Tank w/Pump Out
- 25± Cultivated Acres (Hay)
- Highway 63 Frontage
- Zoning (AG) Residential w/Taxes at \$1,654.25

651057 Hwy 63, Athabasca County, AB

This property is being sold by Ritchie Bros. on behalf of Spiridon Stefan