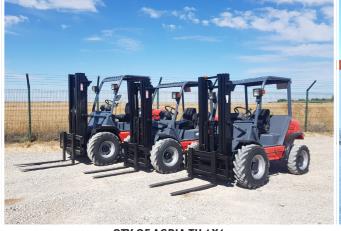

QTY OF AGRIA TH 4X4

QTY OF UNUSED — 2021 MAXIMAL FD25T & FD30T 4X2

PPM ECH17725 4X2

1 / 2 - KOMATSU WB97R-5 4X4

2009 JCB 3CX 4X4

2 - JCB 540-170 4X4X4

**2012 KOMATSU SK714** 

**THWAITES 6000 4X4** 