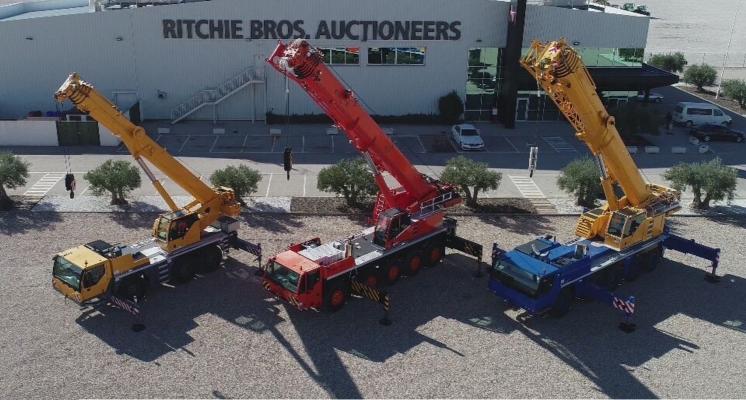

# Ocaña, ES

Online Timed Auction
2 & 3 December 2021

**Unreserved public auction** 

2011 LIEBHERR LTM1130-5.1 130TON 10X8X10 / TEREX-DEMAG AC120-1 140TON 10x8x10 / 2011 LIEBHERR LTM1055-3.2 6x6x6

# Ocaña, ES 🔼