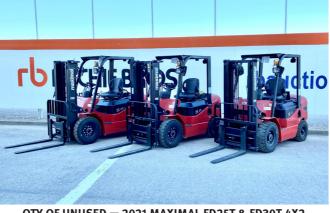

QTY OF AGRIA TH 4X4

QTY OF UNUSED — 2021 MAXIMAL FD25T & FD30T 4X2

PPM ECH17725 4X2

1 / 2 - KOMATSU WB97R-5 4X4

2009 JCB 3CX 4X4

2 - JCB 540-170 4X4X4

**2012 KOMATSU SK714** 

**THWAITES 6000 4X4** 