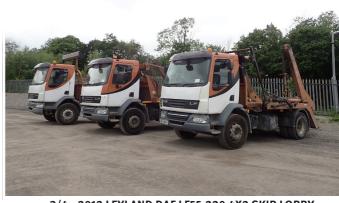

3/4 - 2012 LEYLAND DAF LF55.220 4X2 SKIP LORRY

3 - 2013 SCARAB MINOR SWEEPER

2013 JCB 3CX 4X4

2015 VALTRA T183

2012 WIRTGEN W100FI

2007 INGERSOLL-RAND ABG TITAN 473-2

>> Visit our website for complete and up-to-date listings: