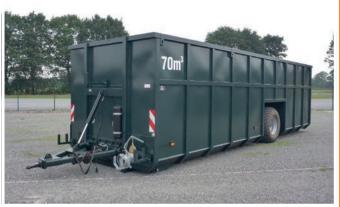

UNUSED — 2020 JOHN DEERE 5105 4WD

**UNUSED — 2021 STP 3** 

**UNUSED — 2021 STP 75 LIQUID MANURE CONTAINER** 

**UNUSED — 2021 STP 70 LIQUID MANURE CONTAINER** 

>> Visit our website for complete and up-to-date listings: rbauction.com