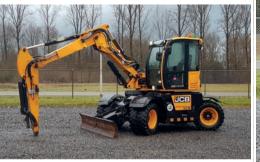

12 / 14 - UNUSED - 2016 FIAT FULLBACK B20

UNUSED - 2018 LIEBHERR R944C LC

2 / 4 - UNUSED — 2019 TOYOTA LAND CRUISER 4X4

2016 JCB HYDRADIG HD110WT T4 4X4X4

3 - UNUSED — 2021 HAULOTTE H14TX 4X4