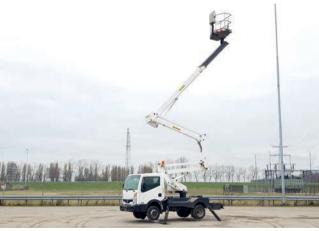

2013 NISSAN CABSTAR 4X2 W/2013 PALFINGER P200A

4 - UNUSED — 2018 & 2017 TOYOTA LAND CRUISER GRJ76L

6 - 2014 TOYOTA LAND CRUISER HZJ78L

2018 SKODA KAROQ 2.0TDI AWD