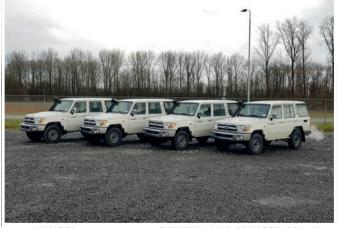

2013 NISSAN CABSTAR 4X2 W/2013 PALFINGER P200A

4 - UNUSED — 2018 & 2017 TOYOTA LAND CRUISER GRJ76L

6 - 2014 TOYOTA LAND CRUISER HZJ78L

2018 SKODA KAROQ 2.0TDI AWD