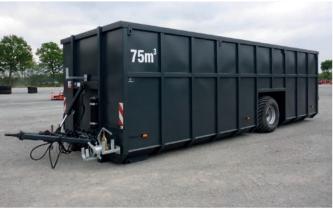

UNUSED — 2020 JOHN DEERE 5105 4WD

**UNUSED — 2021 STP 3** 

**UNUSED — 2021 STP 75 LIQUID MANURE CONTAINER** 

**UNUSED — 2021 STP 70 LIQUID MANURE CONTAINER** 

>> Visit our website for complete and up-to-date listings: rbauction.com