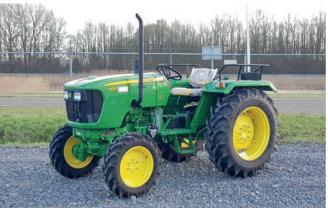

UNUSED — 2020 JOHN DEERE 5105 4WD

**UNUSED — 2021 STP 3** 

**UNUSED — 2021 STP 75 LIQUID MANURE CONTAINER** 

**UNUSED — 2021 STP 70 LIQUID MANURE CONTAINER** 

>> Visit our website for complete and up-to-date listings: rbauction.com