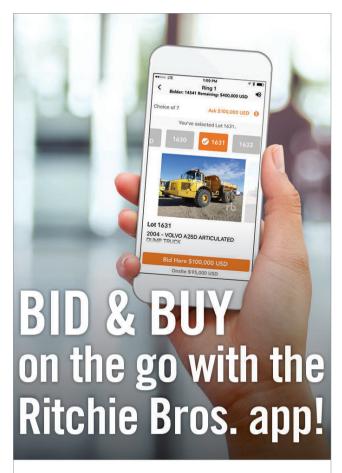

## **Bid in a Timed Auction**

Register to bid either in person at the auction site or online

You may need to place a bid deposit.

When bidding opens, sign in to the Timed Auction system and place your bids using your computer, tablet, mobile device or with the Ritchie Bros. app.

## Download the app today.

Auctions in the palm of your hand – search equipment, register, and **bid from anywhere.** 

Fast. Easy. Convenient.

rbauction.com/app