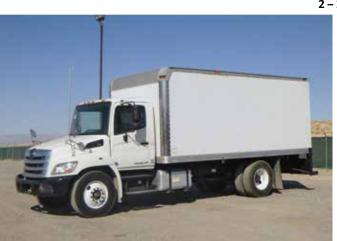

#### **Trucks & trailers**

Trucks include: winch tractors • heavy haul • 104- truck tractors • transfer sets • quad axle dump • dump • mixer • 15- water • boom • bucket • vacuum • fuel & lube • 11- mechanics • 10- utility • 22- van • tow • rolloff • 16- cab & chassis • 19- flatbed • emergency vehicles • trucks • sports utility vehicles • 37- pickups • buses • automobiles.