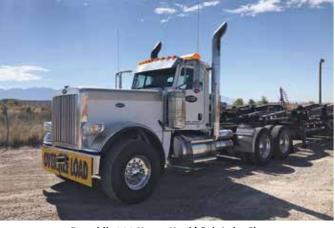

John Deere 710D 4x4 | Las Vegas

1 of 2 – 2015 International ProStar+ 122 | Las Vegas

2017 Western Star 4900SF Tri Drive Heavy Haul | Salt Lake City

Sterling L7500 w/Manitex M1461 14 Ton | Las Vegas

International 4200 w/Versalift VO43I | Las Vegas