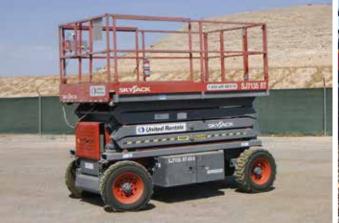

Gehl DL8H 8000 Lb 4x4x4 | Las Vegas

2012 JLG 8042 8000 Lb 4x4x4 | Las Vegas

Hyster H360HD 24300 Lb | Las Vegas

Skyjack SJ7135RT 4x4 | Las Vegas

2014 LeeBoy RW35A | Salt Lake City

Large Qty of Frac Tanks - Selling Offsite in Vernal, UT