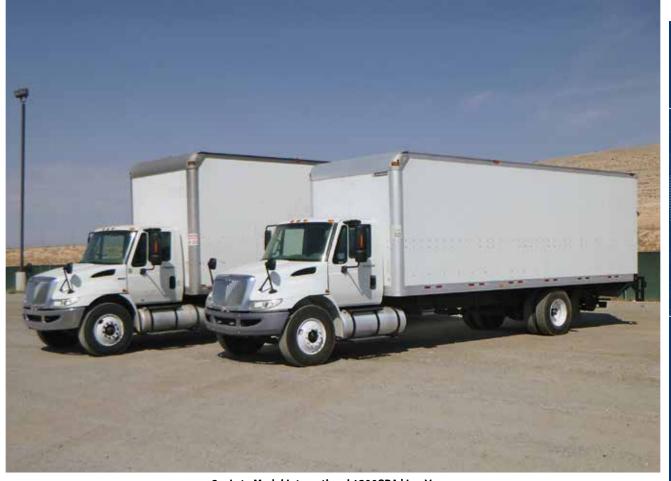

2 - Late Model International 4300SBA | Las Vegas

2011 Ram 2500 4x4 | Las Vegas

2012 Freightliner 44 Passenger | Las Vegas