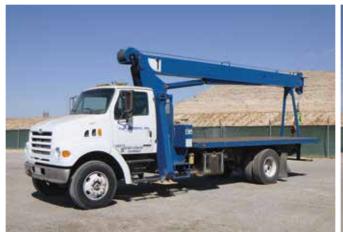

John Deere 710D 4x4 | Las Vegas

1 of 2 – 2015 International ProStar+ 122 | Las Vegas

2017 Western Star 4900SF Tri Drive Heavy Haul | Salt Lake City

Sterling L7500 w/Manitex M1461 14 Ton | Las Vegas

International 4200 w/Versalift VO43I | Las Vegas