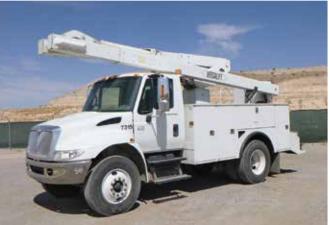

John Deere 710D 4x4 | Las Vegas

1 of 2 – 2015 International ProStar+ 122 | Las Vegas

2017 Western Star 4900SF Tri Drive Heavy Haul | Salt Lake City

Sterling L7500 w/Manitex M1461 14 Ton | Las Vegas

International 4200 w/Versalift VO43I | Las Vegas