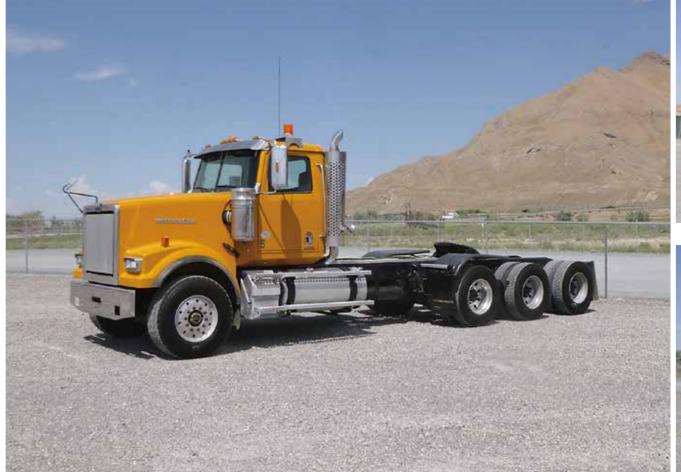

John Deere 710D 4x4 | Las Vegas

1 of 2 – 2015 International ProStar+ 122 | Las Vegas

2017 Western Star 4900SF Tri Drive Heavy Haul | Salt Lake City

Sterling L7500 w/Manitex M1461 14 Ton | Las Vegas

International 4200 w/Versalift VO43I | Las Vegas