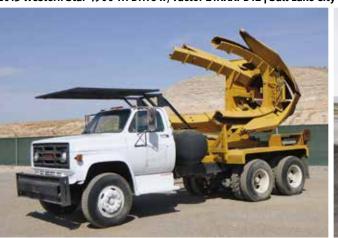

1 of 3 – Caterpillar 631D | Las Vegas

John Deere 850J w/Midwestern M572 Salt Lake City

Caterpillar 14H VHP | Las Vegas

2017 Terramac RT14R | Salt Lake City