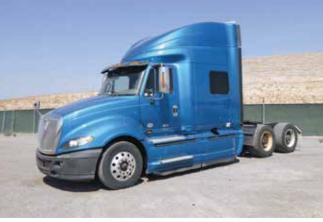

John Deere 710D 4x4 | Las Vegas

1 of 2 – 2015 International ProStar+ 122 | Las Vegas

2017 Western Star 4900SF Tri Drive Heavy Haul | Salt Lake City

Sterling L7500 w/Manitex M1461 14 Ton | Las Vegas

International 4200 w/Versalift VO43I | Las Vegas