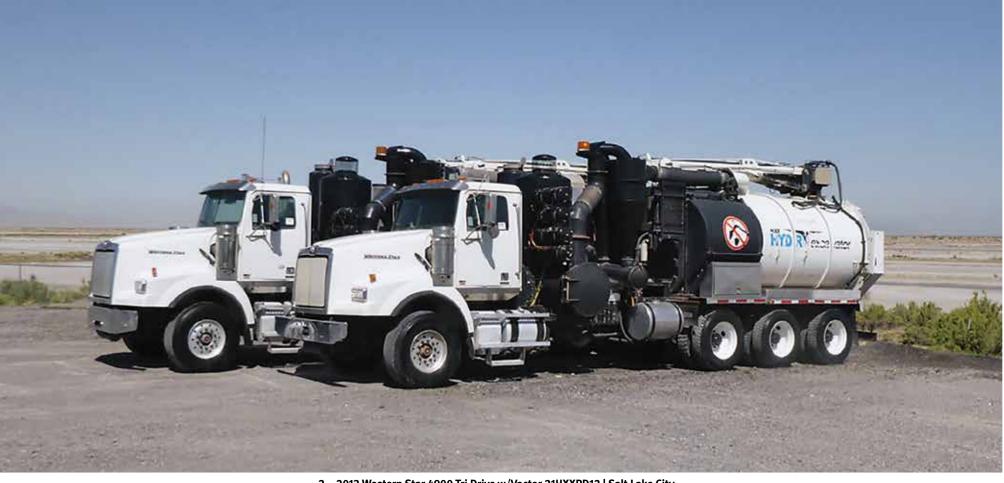

Freightliner FLD120 | Las Vegas

2 – 2013 Western Star 4900 Tri Drive w/Vactor 21HXXPD12 | Salt Lake City

2013 Hino 338 | Las Vegas

GMC 6500 Tree Spade | Las Vegas

2016 Peterbilt 567 Tri Drive Kill Truck | Salt Lake City