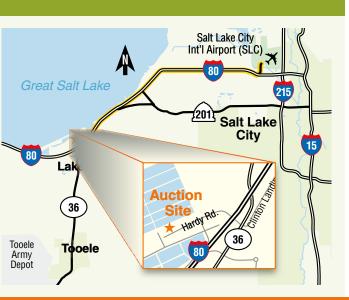

### **Mountain West Regional Event**

September 8, 2020 Tuesday 8:00 am MST

801.250.1836

Fax: **801.250.1740** 

Auction location: 1428 East Hardy Road,

Lake Point, UT, 84074

### **Directions to auction site**

From the Salt Lake City International Airport, take I-80 west (approx 13 miles) to Exit 99 (Tooele/Stansbury Exit). Take an immediate right onto Hardy Road after the exit ramp (approx 100 yards). Follow Hardy Road directly into the auction yard.