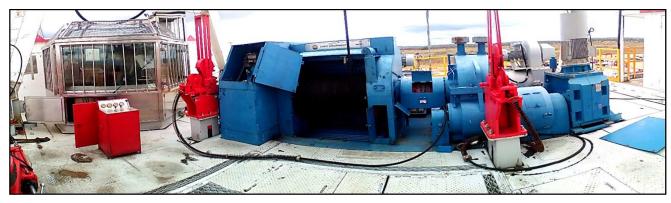

### **Travelling Assembly**

| Mud Pump(s)            |  |                                                                            |  |
|------------------------|--|----------------------------------------------------------------------------|--|
| Manufacturer           |  | Baoji Oilfield Machinery<br>Co., Ltd.                                      |  |
| Model                  |  | (2) SET F-1300                                                             |  |
| Max. Input Horsepower  |  | 1,300 HP                                                                   |  |
| Input Power            |  | 1 Motor AC 1200 KW VFD                                                     |  |
|                        |  |                                                                            |  |
| Active (usable) Volume |  | Intermediate, Suction,<br>Mixing, Return,<br>Treatment. Total: 1600<br>Bls |  |
| Number of Tanks        |  | 7 Tanks (5 Active)                                                         |  |
| Shale Shaker           |  | MI-Swaco Mongoose Pro                                                      |  |
| Desander               |  | Mi-Swaco 2-12 D-Sander                                                     |  |
| Destiller              |  | Mi-Swaco 8T4 D-Silter                                                      |  |
| Vacuum Degasser        |  | Mi-Swaco Compact<br>Vaccum D-Gasser                                        |  |
| Centrifuge             |  | Mi-Swaco 518                                                               |  |

- > Pumping system installed.
- ➤ It has all pumping lines Set of connected operating tanks, in good condition.
- > In excellent condition

### **Travelling Assembly**

| Mud Pump(s)            |  |                                                                            |  |
|------------------------|--|----------------------------------------------------------------------------|--|
| Manufacturer           |  | Baoji Oilfield Machinery<br>Co., Ltd.                                      |  |
| Model                  |  | (3) SET F-1600                                                             |  |
| Max. Input Horsepower  |  | 1,300 HP                                                                   |  |
| Input Power            |  | 1 Motor AC 1200 KW VFD                                                     |  |
|                        |  |                                                                            |  |
| Active (usable) Volume |  | Intermediate, Suction,<br>Mixing, Return,<br>Treatment. Total: 1600<br>Bls |  |
| Number of Tanks        |  | 7 Tanks (5 Active)                                                         |  |
| Shale Shaker           |  | MI-Swaco Mongoose Pro                                                      |  |
| Desander               |  | Mi-Swaco 2-12 D-Sander                                                     |  |
| Destiller              |  | Mi-Swaco 8T4 D-Silter                                                      |  |
| Vacuum Degasser        |  | Mi-Swaco Compact<br>Vaccum D-Gasser                                        |  |
| Centrifuge             |  | Mi-Swaco 518                                                               |  |

- > Pumping systems installed.
- ➤ It has all pumping lines Set of connected operating tanks, in good condition.
- > In excellent condition