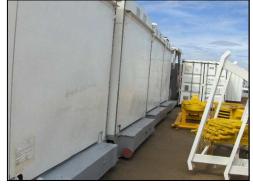

- ➤ It was observed that Mast was assemblied correctly, under the parameters required in this type of equipment.
- ➢ Only a visual inspection was carried out, no test of performance was carried out by the staff of RHG, C.A., however, the personnel's expertise claimed to be in excellent condition.

- Substructure in excellent condition.
- ➤ It rests on rail system for tower mobilization without having to lower the mast or undress the main structure.
- > It has an internal lifting system

- > Working floors are in perfect condition.
- > Some paint details due to environmental factors.