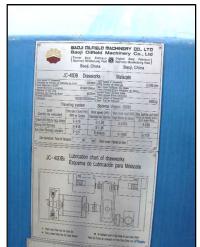

### Drawworks

- > Winch completely assembled with its respective drilling line.
- > Components in excellent condition.

| Drawworks         |                                               |  |
|-------------------|-----------------------------------------------|--|
| Make              | Baoji Oilfield Machinery<br>Co., Ltd.         |  |
| Model             | JC-40DB                                       |  |
| Input Power       | Dos Motores AC, 600 KW<br>Explosion Proof VFD |  |
| Horsepower Rating | 1000 Hp                                       |  |

### Drawworks

- Winch completely assembled with its respective drilling line.
- > Components in excellent condition.

| Drawworks         |                                               |  |  |
|-------------------|-----------------------------------------------|--|--|
| Make              | Baoji Oilfield Machinery<br>Co., Ltd.         |  |  |
| Model             | JC-40DB                                       |  |  |
| Input Power       | Dos Motores AC, 600 KW<br>Explosion Proof VFD |  |  |
| Horsepower Rating | 1500 Hp                                       |  |  |

#### Drawworks

| Drawworks         |                                               |  |
|-------------------|-----------------------------------------------|--|
| Make              | Baoji Oilfield Machinery<br>Co., Ltd.         |  |
| Model             | JC-40DB                                       |  |
| Input Power       | Dos Motores AC, 600 KW<br>Explosion Proof VFD |  |
| Horsepower Rating | 1000 Hp                                       |  |