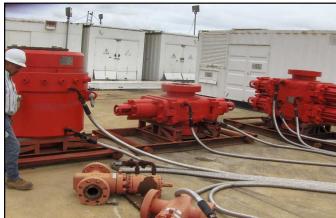

### **Power Generation**

| Well Control       |                                                   |  |  |
|--------------------|---------------------------------------------------|--|--|
| Annular Preventer  | Shanghai Shenkai Petroleum<br>Equipment Co., Ltd. |  |  |
| Pressure Rating    | 5,000 psi                                         |  |  |
| Opening Size       | 13-5/8"                                           |  |  |
| Ram Preventer      | Shanghai Shenkai Petroleum<br>Equipment Co., Ltd. |  |  |
| Pressure Rating    | 5.000 psi                                         |  |  |
| Opening Size       | 13-5/8"                                           |  |  |
| Choke Manifold     | Valvulas 4 1/16" x 5K PSI WP                      |  |  |
| Pressure Rating    | 5,000 psi                                         |  |  |
| Size               | 4 1/16"                                           |  |  |
| Accumulator        | JYS21-25                                          |  |  |
| Number of Stations | 7 Stations                                        |  |  |
| Total Volume       | 340 Gal                                           |  |  |
| Pressure Rating    | 3,000 psi                                         |  |  |
| Poor Boy           | YQF-1200                                          |  |  |
| Vessel Diameter    | 1200 mm                                           |  |  |

- Well control system installed.
- > In excellent condition.

### **Power Generation**

| Well Control       |                                                   |
|--------------------|---------------------------------------------------|
| Annular Preventer  | Shanghai Shenkai Petroleum<br>Equipment Co., Ltd. |
| Pressure Rating    | 5,000 psi                                         |
| Opening Size       | 13-5/8"                                           |
| Ram Preventer      | Shanghai Shenkai Petroleum<br>Equipment Co., Ltd. |
| Pressure Rating    | 5.000 psi                                         |
| Opening Size       | 13-5/8"                                           |
| Choke Manifold     | Valvulas 4 1/16" x 5K PSI WP                      |
| Pressure Rating    | 5,000 psi                                         |
| Size               | 4 1/16"                                           |
| Accumulator        | JYS21-25                                          |
| Number of Stations | 7 Stations                                        |
| Total Volume       | 340 Gal                                           |
| Pressure Rating    | 3,000 psi                                         |
| Poor Boy           | YQF-1200                                          |
| Vessel Diameter    | 1200 mm                                           |

- Well control systems installed.
- > In excellent condition.