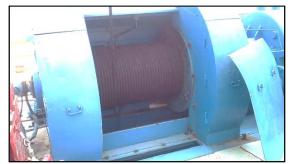

### Drawworks

- > Winch completely assembled with its respective drilling line.
- > Components in excellent condition.

| Drawworks         |                                               |  |
|-------------------|-----------------------------------------------|--|
| Make              | Baoji Oilfield Machinery<br>Co., Ltd.         |  |
| Model             | JC-40DB                                       |  |
| Input Power       | Dos Motores AC, 600 KW<br>Explosion Proof VFD |  |
| Horsepower Rating | 1000 Hp                                       |  |

### Drawworks

- Winch completely assembled with its respective drilling line.
- > Components in excellent condition.

| Drawworks         |                                               |  |  |
|-------------------|-----------------------------------------------|--|--|
| Make              | Baoji Oilfield Machinery<br>Co., Ltd.         |  |  |
| Model             | JC-40DB                                       |  |  |
| Input Power       | Dos Motores AC, 600 KW<br>Explosion Proof VFD |  |  |
| Horsepower Rating | 1500 Hp                                       |  |  |

#### Drawworks

| Drawworks         |                                               |  |
|-------------------|-----------------------------------------------|--|
| Make              | Baoji Oilfield Machinery<br>Co., Ltd.         |  |
| Model             | JC-40DB                                       |  |
| Input Power       | Dos Motores AC, 600 KW<br>Explosion Proof VFD |  |
| Horsepower Rating | 1000 Hp                                       |  |