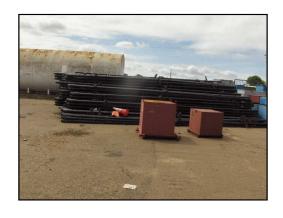

#### Tubulars

12,000' x 5", 19.5 lbs/ft, R-II, S-135 3,500' x 3 ½", 13.30lbs/ft, RII, S-135

120 Joints x 5", 49.3 lbs/ft 20 Joints x 3 ½" 25.3 lbs/ft

8"6½"4¾"

- Pipe in stacked place, close to each equipment.
- > In excellent condition

## **Well Control**

- Pipe in stacked place, close to each equipment.
- > In excellent condition