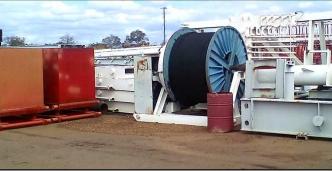

### Drawworks

- > Winch completely assembled with its respective drilling line.
- > Components in excellent condition.

| Drawworks         |                                               |  |
|-------------------|-----------------------------------------------|--|
| Make              | Baoji Oilfield Machinery<br>Co., Ltd.         |  |
| Model             | JC-40DB                                       |  |
| Input Power       | Dos Motores AC, 600 KW<br>Explosion Proof VFD |  |
| Horsepower Rating | 1000 Hp                                       |  |

### Drawworks

- Winch completely assembled with its respective drilling line.
- > Components in excellent condition.

| Drawworks         |                                               |  |  |
|-------------------|-----------------------------------------------|--|--|
| Make              | Baoji Oilfield Machinery<br>Co., Ltd.         |  |  |
| Model             | JC-40DB                                       |  |  |
| Input Power       | Dos Motores AC, 600 KW<br>Explosion Proof VFD |  |  |
| Horsepower Rating | 1500 Hp                                       |  |  |

#### Drawworks

| Drawworks         |                                               |  |
|-------------------|-----------------------------------------------|--|
| Make              | Baoji Oilfield Machinery<br>Co., Ltd.         |  |
| Model             | JC-40DB                                       |  |
| Input Power       | Dos Motores AC, 600 KW<br>Explosion Proof VFD |  |
| Horsepower Rating | 1000 Hp                                       |  |