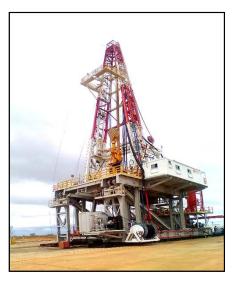

### **RIGS 1000 HP**

Assembly Plant Sector Palital, km 16 Highway Pto. Ordaz - El Tigre.

| Mast RIG           |                                    |  |  |
|--------------------|------------------------------------|--|--|
| Make               | Baoji Oilfield Machinery Co., Ltd. |  |  |
| Height             | 149 Ft                             |  |  |
| Static Hook Load   | 700,000 lbs                        |  |  |
| Drilling Line Size | 1 ¼"                               |  |  |

- ➤ It was observed that Mast was assemblied correctly, under the parameters required in this type of equipment.
- ➢ Only a visual inspection was carried out, no test of performance was carried out by the staff of RHG, C.A., however, the personnel's expertise claimed to be in excellent condition.

### Mast RIG

| Substructure          |                                       |  |  |
|-----------------------|---------------------------------------|--|--|
| Make                  | Baoji Oilfield Machinery<br>Co., Ltd. |  |  |
| Туре                  | Slingshot                             |  |  |
| Floor Height          | 29.5 Ft                               |  |  |
| Clear Height          | 25 Ft                                 |  |  |
| Rotary Load Capacity  | 700,000 lbs                           |  |  |
| Setback Load Capacity | 400,000 lbs                           |  |  |

- Substructure in excellent condition.
- ➤ It rests on rail system for tower mobilization without having to lower the mast or undress the main structure.
- > It has an internal lifting system