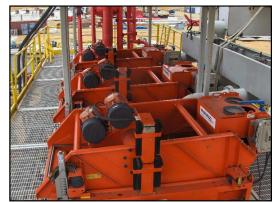

### **Travelling Assembly**

| Mud Pump(s)            |  |                                                                            |  |
|------------------------|--|----------------------------------------------------------------------------|--|
| Manufacturer           |  | Baoji Oilfield Machinery<br>Co., Ltd.                                      |  |
| Model                  |  | (2) SET F-1300                                                             |  |
| Max. Input Horsepower  |  | 1,300 HP                                                                   |  |
| Input Power            |  | 1 Motor AC 1200 KW VFD                                                     |  |
|                        |  |                                                                            |  |
| Active (usable) Volume |  | Intermediate, Suction,<br>Mixing, Return,<br>Treatment. Total: 1600<br>Bls |  |
| Number of Tanks        |  | 7 Tanks (5 Active)                                                         |  |
| Shale Shaker           |  | MI-Swaco Mongoose Pro                                                      |  |
| Desander               |  | Mi-Swaco 2-12 D-Sander                                                     |  |
| Destiller              |  | Mi-Swaco 8T4 D-Silter                                                      |  |
| Vacuum Degasser        |  | Mi-Swaco Compact<br>Vaccum D-Gasser                                        |  |
| Centrifuge             |  | Mi-Swaco 518                                                               |  |

- > Pumping system installed.
- ➤ It has all pumping lines Set of connected operating tanks, in good condition.
- > In excellent condition

### **Travelling Assembly**

| Mud Pump(s)            |  |                                                                            |  |
|------------------------|--|----------------------------------------------------------------------------|--|
| Manufacturer           |  | Baoji Oilfield Machinery<br>Co., Ltd.                                      |  |
| Model                  |  | (3) SET F-1600                                                             |  |
| Max. Input Horsepower  |  | 1,300 HP                                                                   |  |
| Input Power            |  | 1 Motor AC 1200 KW VFD                                                     |  |
|                        |  |                                                                            |  |
| Active (usable) Volume |  | Intermediate, Suction,<br>Mixing, Return,<br>Treatment. Total: 1600<br>Bls |  |
| Number of Tanks        |  | 7 Tanks (5 Active)                                                         |  |
| Shale Shaker           |  | MI-Swaco Mongoose Pro                                                      |  |
| Desander               |  | Mi-Swaco 2-12 D-Sander                                                     |  |
| Destiller              |  | Mi-Swaco 8T4 D-Silter                                                      |  |
| Vacuum Degasser        |  | Mi-Swaco Compact<br>Vaccum D-Gasser                                        |  |
| Centrifuge             |  | Mi-Swaco 518                                                               |  |

- > Pumping systems installed.
- ➤ It has all pumping lines Set of connected operating tanks, in good condition.
- > In excellent condition

#### **Travelling Assembly**

| Mud Pump(s)            |        |                                                                            |
|------------------------|--------|----------------------------------------------------------------------------|
| Manufacturer           |        | Baoji Oilfield Machinery<br>Co., Ltd.                                      |
| Model                  |        | (2) SET F-1300                                                             |
| Max. Input Horse       | epower | 1,300 HP                                                                   |
| Input Power            |        | 1 Motor AC 1200 KW VFD                                                     |
|                        |        |                                                                            |
| Active (usable) Volume |        | Intermediate, Suction,<br>Mixing, Return,<br>Treatment. Total: 1600<br>Bls |
| Number of Tanks        | 5      | 7 Tanks (5 Active)                                                         |
| Shale Shaker           |        | MI-Swaco Mongoose Pro                                                      |
| Desander               |        | Mi-Swaco 2-12 D-Sander                                                     |
| Destiller              |        | Mi-Swaco 8T4 D-Silter                                                      |
| Vacuum Degasse         | er     | Mi-Swaco Compact<br>Vaccum D-Gasser                                        |
| Centrifuge             |        | Mi-Swaco 518                                                               |

- Pumping system uninstalled. Packed from origin.
- > Totally new