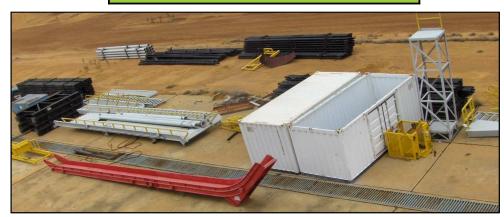

General observations 1000 HP Base SRL, Vía Lechozal, Anaco Edo. Anzoátegui.

> 09 Drills completely disassembled.

➤ All the parts and components are distributed in the base. Most of the tools, minor and miscellaneous equipment are sealed in metal boxes, they could not be opened because they were welded, a safety measure taken by the personnel of the plant.

> Equipment must be assembled to start operating. Equipment in excellent condition.