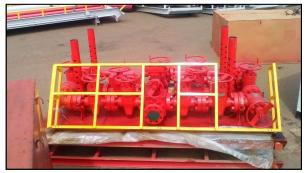

### **Power Generation**

| Well Control       |                                                   |  |  |
|--------------------|---------------------------------------------------|--|--|
| Annular Preventer  | Shanghai Shenkai Petroleum<br>Equipment Co., Ltd. |  |  |
| Pressure Rating    | 5,000 psi                                         |  |  |
| Opening Size       | 13-5/8"                                           |  |  |
| Ram Preventer      | Shanghai Shenkai Petroleum<br>Equipment Co., Ltd. |  |  |
| Pressure Rating    | 5.000 psi                                         |  |  |
| Opening Size       | 13-5/8"                                           |  |  |
| Choke Manifold     | Valvulas 4 1/16" x 5K PSI WP                      |  |  |
| Pressure Rating    | 5,000 psi                                         |  |  |
| Size               | 4 1/16"                                           |  |  |
| Accumulator        | JYS21-25                                          |  |  |
| Number of Stations | 7 Stations                                        |  |  |
| Total Volume       | 340 Gal                                           |  |  |
| Pressure Rating    | 3,000 psi                                         |  |  |
| Poor Boy           | YQF-1200                                          |  |  |
| Vessel Diameter    | 1200 mm                                           |  |  |

- Well control system installed.
- > In excellent condition.

### **Power Generation**

| Well Control       |                                                   |
|--------------------|---------------------------------------------------|
| Annular Preventer  | Shanghai Shenkai Petroleum<br>Equipment Co., Ltd. |
| Pressure Rating    | 5,000 psi                                         |
| Opening Size       | 13-5/8"                                           |
| Ram Preventer      | Shanghai Shenkai Petroleum<br>Equipment Co., Ltd. |
| Pressure Rating    | 5.000 psi                                         |
| Opening Size       | 13-5/8"                                           |
| Choke Manifold     | Valvulas 4 1/16" x 5K PSI WP                      |
| Pressure Rating    | 5,000 psi                                         |
| Size               | 4 1/16"                                           |
| Accumulator        | JYS21-25                                          |
| Number of Stations | 7 Stations                                        |
| Total Volume       | 340 Gal                                           |
| Pressure Rating    | 3,000 psi                                         |
| Poor Boy           | YQF-1200                                          |
| Vessel Diameter    | 1200 mm                                           |

- Well control systems installed.
- > In excellent condition.