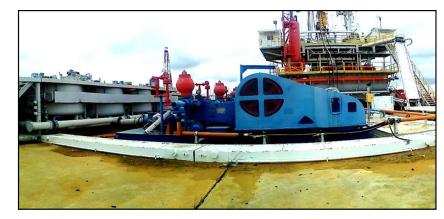

### **Travelling Assembly**

| Mud Pump(s)            |  |                                                                            |  |
|------------------------|--|----------------------------------------------------------------------------|--|
| Manufacturer           |  | Baoji Oilfield Machinery<br>Co., Ltd.                                      |  |
| Model                  |  | (2) SET F-1300                                                             |  |
| Max. Input Horsepower  |  | 1,300 HP                                                                   |  |
| Input Power            |  | 1 Motor AC 1200 KW VFD                                                     |  |
|                        |  |                                                                            |  |
| Active (usable) Volume |  | Intermediate, Suction,<br>Mixing, Return,<br>Treatment. Total: 1600<br>Bls |  |
| Number of Tanks        |  | 7 Tanks (5 Active)                                                         |  |
| Shale Shaker           |  | MI-Swaco Mongoose Pro                                                      |  |
| Desander               |  | Mi-Swaco 2-12 D-Sander                                                     |  |
| Destiller              |  | Mi-Swaco 8T4 D-Silter                                                      |  |
| Vacuum Degasser        |  | Mi-Swaco Compact<br>Vaccum D-Gasser                                        |  |
| Centrifuge             |  | Mi-Swaco 518                                                               |  |

- > Pumping system installed.
- ➤ It has all pumping lines Set of connected operating tanks, in good condition.
- > In excellent condition

### **Travelling Assembly**

| Mud Pump(s)            |  |                                                                            |  |
|------------------------|--|----------------------------------------------------------------------------|--|
| Manufacturer           |  | Baoji Oilfield Machinery<br>Co., Ltd.                                      |  |
| Model                  |  | (3) SET F-1600                                                             |  |
| Max. Input Horsepower  |  | 1,300 HP                                                                   |  |
| Input Power            |  | 1 Motor AC 1200 KW VFD                                                     |  |
|                        |  |                                                                            |  |
| Active (usable) Volume |  | Intermediate, Suction,<br>Mixing, Return,<br>Treatment. Total: 1600<br>Bls |  |
| Number of Tanks        |  | 7 Tanks (5 Active)                                                         |  |
| Shale Shaker           |  | MI-Swaco Mongoose Pro                                                      |  |
| Desander               |  | Mi-Swaco 2-12 D-Sander                                                     |  |
| Destiller              |  | Mi-Swaco 8T4 D-Silter                                                      |  |
| Vacuum Degasser        |  | Mi-Swaco Compact<br>Vaccum D-Gasser                                        |  |
| Centrifuge             |  | Mi-Swaco 518                                                               |  |

- > Pumping systems installed.
- ➤ It has all pumping lines Set of connected operating tanks, in good condition.
- > In excellent condition