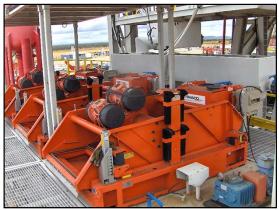

### **Travelling Assembly**

| Mud Pump(s)            |  |                                                                            |  |
|------------------------|--|----------------------------------------------------------------------------|--|
| Manufacturer           |  | Baoji Oilfield Machinery<br>Co., Ltd.                                      |  |
| Model                  |  | (2) SET F-1300                                                             |  |
| Max. Input Horsepower  |  | 1,300 HP                                                                   |  |
| Input Power            |  | 1 Motor AC 1200 KW VFD                                                     |  |
|                        |  |                                                                            |  |
| Active (usable) Volume |  | Intermediate, Suction,<br>Mixing, Return,<br>Treatment. Total: 1600<br>Bls |  |
| Number of Tanks        |  | 7 Tanks (5 Active)                                                         |  |
| Shale Shaker           |  | MI-Swaco Mongoose Pro                                                      |  |
| Desander               |  | Mi-Swaco 2-12 D-Sander                                                     |  |
| Destiller              |  | Mi-Swaco 8T4 D-Silter                                                      |  |
| Vacuum Degasser        |  | Mi-Swaco Compact<br>Vaccum D-Gasser                                        |  |
| Centrifuge             |  | Mi-Swaco 518                                                               |  |

### **Travelling Assembly**

| Mud Pump(s)            |  |                                                                            |  |
|------------------------|--|----------------------------------------------------------------------------|--|
| Manufacturer           |  | Baoji Oilfield Machinery<br>Co., Ltd.                                      |  |
| Model                  |  | (3) SET F-1600                                                             |  |
| Max. Input Horsepower  |  | 1,300 HP                                                                   |  |
| Input Power            |  | 1 Motor AC 1200 KW VFD                                                     |  |
|                        |  |                                                                            |  |
| Active (usable) Volume |  | Intermediate, Suction,<br>Mixing, Return,<br>Treatment. Total: 1600<br>Bls |  |
| Number of Tanks        |  | 7 Tanks (5 Active)                                                         |  |
| Shale Shaker           |  | MI-Swaco Mongoose Pro                                                      |  |
| Desander               |  | Mi-Swaco 2-12 D-Sander                                                     |  |
| Destiller              |  | Mi-Swaco 8T4 D-Silter                                                      |  |
| Vacuum Degasser        |  | Mi-Swaco Compact<br>Vaccum D-Gasser                                        |  |
| Centrifuge             |  | Mi-Swaco 518                                                               |  |

#### **Travelling Assembly**

| Mud Pump(s)            |        |                                                                            |
|------------------------|--------|----------------------------------------------------------------------------|
| Manufacturer           |        | Baoji Oilfield Machinery<br>Co., Ltd.                                      |
| Model                  |        | (2) SET F-1300                                                             |
| Max. Input Horse       | epower | 1,300 HP                                                                   |
| Input Power            |        | 1 Motor AC 1200 KW VFD                                                     |
|                        |        |                                                                            |
| Active (usable) Volume |        | Intermediate, Suction,<br>Mixing, Return,<br>Treatment. Total: 1600<br>Bls |
| Number of Tanks        | 5      | 7 Tanks (5 Active)                                                         |
| Shale Shaker           |        | MI-Swaco Mongoose Pro                                                      |
| Desander               |        | Mi-Swaco 2-12 D-Sander                                                     |
| Destiller              |        | Mi-Swaco 8T4 D-Silter                                                      |
| Vacuum Degasse         | er     | Mi-Swaco Compact<br>Vaccum D-Gasser                                        |
| Centrifuge             |        | Mi-Swaco 518                                                               |