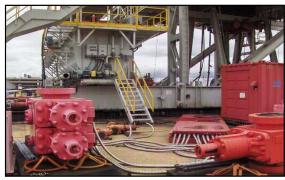

### **Power Generation**

| Well Control       |                                                   |
|--------------------|---------------------------------------------------|
| Annular Preventer  | Shanghai Shenkai Petroleum<br>Equipment Co., Ltd. |
| Pressure Rating    | 5,000 psi                                         |
| Opening Size       | 13-5/8"                                           |
| Ram Preventer      | Shanghai Shenkai Petroleum<br>Equipment Co., Ltd. |
| Pressure Rating    | 5.000 psi                                         |
| Opening Size       | 13-5/8"                                           |
| Choke Manifold     | Valvulas 4 1/16" x 5K PSI WP                      |
| Pressure Rating    | 5,000 psi                                         |
| Size               | 4 1/16"                                           |
| Accumulator        | JYS21-25                                          |
| Number of Stations | 7 Stations                                        |
| Total Volume       | 340 Gal                                           |
| Pressure Rating    | 3,000 psi                                         |
| Poor Boy           | YQF-1200                                          |
| Vessel Diameter    | 1200 mm                                           |

- Well control systems installed.
- > In excellent condition.