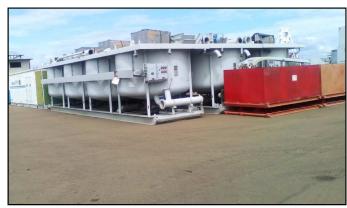

### **Travelling Assembly**

| Mud Pump(s)            |  |                                                                            |  |
|------------------------|--|----------------------------------------------------------------------------|--|
| Manufacturer           |  | Baoji Oilfield Machinery<br>Co., Ltd.                                      |  |
| Model                  |  | (2) SET F-1300                                                             |  |
| Max. Input Horsepower  |  | 1,300 HP                                                                   |  |
| Input Power            |  | 1 Motor AC 1200 KW VFD                                                     |  |
|                        |  |                                                                            |  |
| Active (usable) Volume |  | Intermediate, Suction,<br>Mixing, Return,<br>Treatment. Total: 1600<br>Bls |  |
| Number of Tanks        |  | 7 Tanks (5 Active)                                                         |  |
| Shale Shaker           |  | MI-Swaco Mongoose Pro                                                      |  |
| Desander               |  | Mi-Swaco 2-12 D-Sander                                                     |  |
| Destiller              |  | Mi-Swaco 8T4 D-Silter                                                      |  |
| Vacuum Degasser        |  | Mi-Swaco Compact<br>Vaccum D-Gasser                                        |  |
| Centrifuge             |  | Mi-Swaco 518                                                               |  |

- > Pumping system installed.
- ➤ It has all pumping lines Set of connected operating tanks, in good condition.
- > In excellent condition

### **Travelling Assembly**

| Mud Pump(s)            |  |                                                                            |  |
|------------------------|--|----------------------------------------------------------------------------|--|
| Manufacturer           |  | Baoji Oilfield Machinery<br>Co., Ltd.                                      |  |
| Model                  |  | (3) SET F-1600                                                             |  |
| Max. Input Horsepower  |  | 1,300 HP                                                                   |  |
| Input Power            |  | 1 Motor AC 1200 KW VFD                                                     |  |
|                        |  |                                                                            |  |
| Active (usable) Volume |  | Intermediate, Suction,<br>Mixing, Return,<br>Treatment. Total: 1600<br>Bls |  |
| Number of Tanks        |  | 7 Tanks (5 Active)                                                         |  |
| Shale Shaker           |  | MI-Swaco Mongoose Pro                                                      |  |
| Desander               |  | Mi-Swaco 2-12 D-Sander                                                     |  |
| Destiller              |  | Mi-Swaco 8T4 D-Silter                                                      |  |
| Vacuum Degasser        |  | Mi-Swaco Compact<br>Vaccum D-Gasser                                        |  |
| Centrifuge             |  | Mi-Swaco 518                                                               |  |

- > Pumping systems installed.
- ➤ It has all pumping lines Set of connected operating tanks, in good condition.
- > In excellent condition