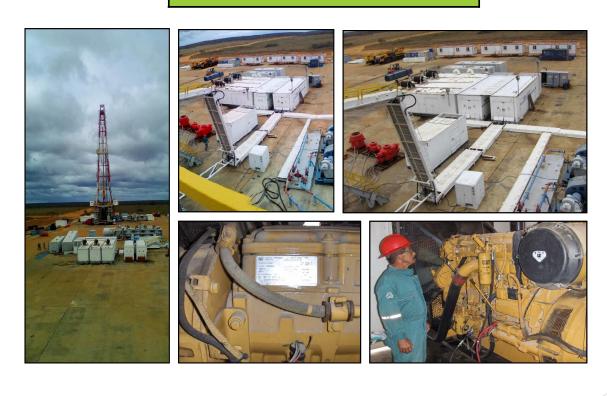

# Inspection Report Schlumberger Land Rigs

Below we detail the inspection carried out on the Schlumberger's Land Rigs equipment, corroborating the information sent by the supplier of these equipment.

| QTY | CAPACITY | LOCATION                                                               | STATUS                                       | SERIAL                                              |
|-----|----------|------------------------------------------------------------------------|----------------------------------------------|-----------------------------------------------------|
| 03  | 1000 HP  | Assembly Plant Sector Palital, km 16<br>Highway Pto. Ordaz - El Tigre. | New, Assembled on site.                      | Rig SRL 230, 231, 232                               |
| 02  | 1500 HP  | Assembly Plant Sector Palital, km 16<br>Highway Pto. Ordaz - El Tigre. | New, Assembled on site.                      | Rig SRL 242, 243                                    |
| 09  | 1000 HP  | Vía Lechozal, Base SRL, Anaco Edo.<br>Anzoátegui.                      | New, original packaging since their arrival. | Rig SRL 233, 234, 235, 236, 237, 238, 239, 240, 241 |

### **RIGS 1000 HP**

Assembly Plant Sector Palital, km 16 Highway Pto. Ordaz - El Tigre.

| Mast RIG           |                                    |  |  |
|--------------------|------------------------------------|--|--|
| Make               | Baoji Oilfield Machinery Co., Ltd. |  |  |
| Height             | 149 Ft                             |  |  |
| Static Hook Load   | 700,000 lbs                        |  |  |
| Drilling Line Size | 1 ¼"                               |  |  |

#### **Tubulars**

General observations 1000 HP and 1500 HP equipment Assembly Plant Sector Palital, km 16 Highway Pto. Ordaz - El Tigre.

- > 04 Drills fully assembled.
- > 01 Drill of 1000 HP, assembled 50%, was in the process of moving which deserves to undress the team, however Schlumberger staff says that the project was paused.
- > Equipment in excellent condition.
- > Tools and miscellaneous are sealed in metal boxes, they could not be opened by being welded, security measure taken by the staff of the plant.
- > Equipment ready to start operating.