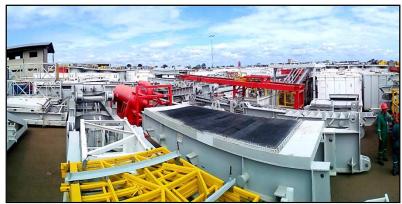

#### **Tubulars**

General observations 1000 HP and 1500 HP equipment Assembly Plant Sector Palital, km 16 Highway Pto. Ordaz - El Tigre.

- > 04 Drills fully assembled.
- > 01 Drill of 1000 HP, assembled 50%, was in the process of moving which deserves to undress the team, however Schlumberger staff says that the project was paused.
- > Equipment in excellent condition.
- > Tools and miscellaneous are sealed in metal boxes, they could not be opened by being welded, security measure taken by the staff of the plant.
- > Equipment ready to start operating.