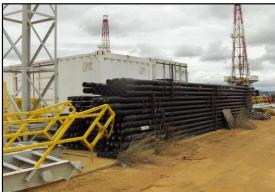

#### Tubulars

12,000' x 5", 19.5 lbs/ft, R-II, S-135 3,500' x 3 ½", 13.30lbs/ft, RII, S-135

120 Joints x 5", 49.3 lbs/ft 20 Joints x 3 ½" 25.3 lbs/ft

8"6½"4¾"

#### **Tubulars**

General observations 1000 HP and 1500 HP equipment Assembly Plant Sector Palital, km 16 Highway Pto. Ordaz - El Tigre.

- > 04 Drills fully assembled.
- > 01 Drill of 1000 HP, assembled 50%, was in the process of moving which deserves to undress the team, however Schlumberger staff says that the project was paused.
- > Equipment in excellent condition.
- > Tools and miscellaneous are sealed in metal boxes, they could not be opened by being welded, security measure taken by the staff of the plant.
- > Equipment ready to start operating.