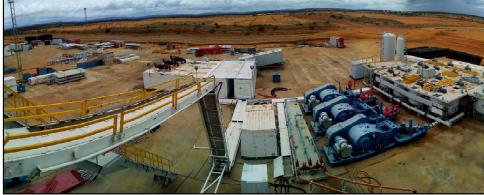

# Inspection Report Schlumberger Land Rigs

Below we detail the inspection carried out on the Schlumberger's Land Rigs equipment, corroborating the information sent by the supplier of these equipment.

| QTY | CAPACITY | LOCATION                                                               | STATUS                                       | SERIAL                                              |
|-----|----------|------------------------------------------------------------------------|----------------------------------------------|-----------------------------------------------------|
| 03  | 1000 HP  | Assembly Plant Sector Palital, km 16<br>Highway Pto. Ordaz - El Tigre. | New, Assembled on site.                      | Rig SRL 230, 231, 232                               |
| 02  | 1500 HP  | Assembly Plant Sector Palital, km 16<br>Highway Pto. Ordaz - El Tigre. | New, Assembled on site.                      | Rig SRL 242, 243                                    |
| 09  | 1000 HP  | Vía Lechozal, Base SRL, Anaco Edo.<br>Anzoátegui.                      | New, original packaging since their arrival. | Rig SRL 233, 234, 235, 236, 237, 238, 239, 240, 241 |

#### **Tubulars**

General observations 1000 HP and 1500 HP equipment Assembly Plant Sector Palital, km 16 Highway Pto. Ordaz - El Tigre.

- > 04 Drills fully assembled.
- > 01 Drill of 1000 HP, assembled 50%, was in the process of moving which deserves to undress the team, however Schlumberger staff says that the project was paused.
- > Equipment in excellent condition.
- > Tools and miscellaneous are sealed in metal boxes, they could not be opened by being welded, security measure taken by the staff of the plant.
- > Equipment ready to start operating.