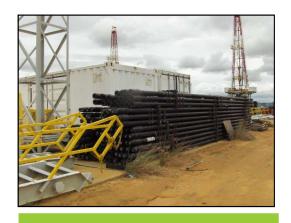

#### Tubulars

12,000' x 5", 19.5 lbs/ft, R-II, S-135 3,500' x 3 ½", 13.30lbs/ft, RII, S-135

120 Joints x 5", 49.3 lbs/ft 20 Joints x 3 ½" 25.3 lbs/ft

8"6½"4¾"

- Pipe in stacked place, close to each equipment.
- > In excellent condition

#### Tubulars

12,000' x 5", 19.5 lbs/ft, R-II, S-135 3,500' x 3 ½", 13.30lbs/ft, RII, S-135

120 Joints x 5", 49.3 lbs/ft 20 Joints x 3 ½" 25.3 lbs/ft

8"6½"4¾"