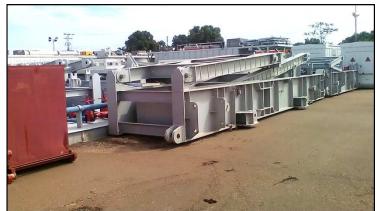

### **RIGS 1000 HP**

Assembly Plant Sector Palital, km 16 Highway Pto. Ordaz - El Tigre.

| Mast RIG           |                                    |  |  |
|--------------------|------------------------------------|--|--|
| Make               | Baoji Oilfield Machinery Co., Ltd. |  |  |
| Height             | 149 Ft                             |  |  |
| Static Hook Load   | 700,000 lbs                        |  |  |
| Drilling Line Size | 1 ¼"                               |  |  |

- ➤ It was observed that Mast was assemblied correctly, under the parameters required in this type of equipment.
- ➢ Only a visual inspection was carried out, no test of performance was carried out by the staff of RHG, C.A., however, the personnel's expertise claimed to be in excellent condition.

### Mast RIG

| Substructure          |                                       |  |  |
|-----------------------|---------------------------------------|--|--|
| Make                  | Baoji Oilfield Machinery<br>Co., Ltd. |  |  |
| Туре                  | Slingshot                             |  |  |
| Floor Height          | 29.5 Ft                               |  |  |
| Clear Height          | 25 Ft                                 |  |  |
| Rotary Load Capacity  | 700,000 lbs                           |  |  |
| Setback Load Capacity | 400,000 lbs                           |  |  |

- Substructure in excellent condition.
- ➤ It rests on rail system for tower mobilization without having to lower the mast or undress the main structure.
- > It has an internal lifting system