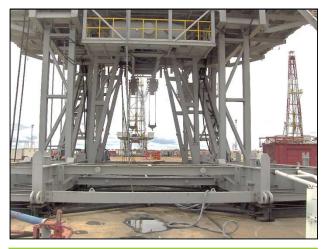

### Mast RIG

| Substructure          |                                       |  |  |
|-----------------------|---------------------------------------|--|--|
| Make                  | Baoji Oilfield Machinery<br>Co., Ltd. |  |  |
| Туре                  | Slingshot                             |  |  |
| Floor Height          | 29.5 Ft                               |  |  |
| Clear Height          | 25 Ft                                 |  |  |
| Rotary Load Capacity  | 700,000 lbs                           |  |  |
| Setback Load Capacity | 400,000 lbs                           |  |  |

- Substructure in excellent condition.
- ➤ It rests on rail system for tower mobilization without having to lower the mast or undress the main structure.
- > It has an internal lifting system

### Mast RIG

| Substructure          |                                       |  |  |
|-----------------------|---------------------------------------|--|--|
| Make                  | Baoji Oilfield Machinery<br>Co., Ltd. |  |  |
| Туре                  | Slingshot                             |  |  |
| Floor Height          | 29.5 Ft                               |  |  |
| Clear Height          | 25 Ft                                 |  |  |
| Rotary Load Capacity  | 1,000,000 lbs                         |  |  |
| Setback Load Capacity | 490,000 lbs                           |  |  |

- Substructures in excellent condition.
- ➤ It rests on rail system for tower mobilization without having to lower the mast or undress the main structure.
- > It has internal lifting system.