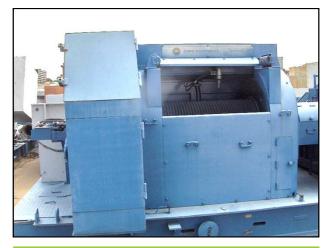

### Drawworks

- > Winch completely assembled with its respective drilling line.
- > Components in excellent condition.

| Drawworks         |                                               |  |
|-------------------|-----------------------------------------------|--|
| Make              | Baoji Oilfield Machinery<br>Co., Ltd.         |  |
| Model             | JC-40DB                                       |  |
| Input Power       | Dos Motores AC, 600 KW<br>Explosion Proof VFD |  |
| Horsepower Rating | 1000 Hp                                       |  |

#### Drawworks

| Travelling Assembly |                                    |  |  |
|---------------------|------------------------------------|--|--|
| Travelling Block    | Baoji Oilfield Machinery Co., Ltd. |  |  |
| Load Rating         | 700,000 lbs                        |  |  |
| <u>Swivel</u>       | Baoji Oilfield Machinery Co., Ltd. |  |  |
| Load Rating         | 500.000 lbs                        |  |  |
| <u>Hook</u>         | Baoji Oilfield Machinery Co., Ltd. |  |  |
| Load Rating         | 700,000 lbs                        |  |  |
| <u>Top Drive</u>    | ВРМ                                |  |  |
| Load Rating         | 700,000 lbs                        |  |  |
| Max. Drill Torque   | 29502 lbs/ft                       |  |  |
| Rotary Table        | Baoji Oilfield Machinery Co., Ltd. |  |  |
| Model               | 27 1/2" ZP275                      |  |  |
| Load Rating         | 1,000,000 lbs                      |  |  |
| Max. Drill Torque   | 27459N.m                           |  |  |
| Table Opening Size  | 27 1/2"                            |  |  |

- > Pumping system installed.
- ➤ It has all pumping lines Set of connected operating tanks, in good condition.
- > In excellent condition