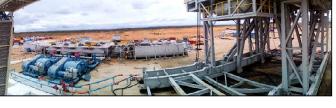

### **Travelling Assembly**

| Mud Pump(s)            |  |                                                                            |  |
|------------------------|--|----------------------------------------------------------------------------|--|
| Manufacturer           |  | Baoji Oilfield Machinery<br>Co., Ltd.                                      |  |
| Model                  |  | (2) SET F-1300                                                             |  |
| Max. Input Horsepower  |  | 1,300 HP                                                                   |  |
| Input Power            |  | 1 Motor AC 1200 KW VFD                                                     |  |
|                        |  |                                                                            |  |
| Active (usable) Volume |  | Intermediate, Suction,<br>Mixing, Return,<br>Treatment. Total: 1600<br>Bls |  |
| Number of Tanks        |  | 7 Tanks (5 Active)                                                         |  |
| Shale Shaker           |  | MI-Swaco Mongoose Pro                                                      |  |
| Desander               |  | Mi-Swaco 2-12 D-Sander                                                     |  |
| Destiller              |  | Mi-Swaco 8T4 D-Silter                                                      |  |
| Vacuum Degasser        |  | Mi-Swaco Compact<br>Vaccum D-Gasser                                        |  |
| Centrifuge             |  | Mi-Swaco 518                                                               |  |

- > Pumping system installed.
- ➤ It has all pumping lines Set of connected operating tanks, in good condition.
- > In excellent condition

### **Travelling Assembly**

| Mud Pump(s)            |  |                                                                            |  |
|------------------------|--|----------------------------------------------------------------------------|--|
| Manufacturer           |  | Baoji Oilfield Machinery<br>Co., Ltd.                                      |  |
| Model                  |  | (3) SET F-1600                                                             |  |
| Max. Input Horsepower  |  | 1,300 HP                                                                   |  |
| Input Power            |  | 1 Motor AC 1200 KW VFD                                                     |  |
|                        |  |                                                                            |  |
| Active (usable) Volume |  | Intermediate, Suction,<br>Mixing, Return,<br>Treatment. Total: 1600<br>Bls |  |
| Number of Tanks        |  | 7 Tanks (5 Active)                                                         |  |
| Shale Shaker           |  | MI-Swaco Mongoose Pro                                                      |  |
| Desander               |  | Mi-Swaco 2-12 D-Sander                                                     |  |
| Destiller              |  | Mi-Swaco 8T4 D-Silter                                                      |  |
| Vacuum Degasser        |  | Mi-Swaco Compact<br>Vaccum D-Gasser                                        |  |
| Centrifuge             |  | Mi-Swaco 518                                                               |  |

- > Pumping systems installed.
- ➤ It has all pumping lines Set of connected operating tanks, in good condition.
- > In excellent condition