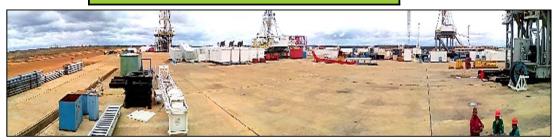

#### **Tubulars**

General observations 1000 HP and 1500 HP equipment Assembly Plant Sector Palital, km 16 Highway Pto. Ordaz - El Tigre.

- > 04 Drills fully assembled.
- > 01 Drill of 1000 HP, assembled 50%, was in the process of moving which deserves to undress the team, however Schlumberger staff says that the project was paused.
- > Equipment in excellent condition.
- > Tools and miscellaneous are sealed in metal boxes, they could not be opened by being welded, security measure taken by the staff of the plant.
- > Equipment ready to start operating.