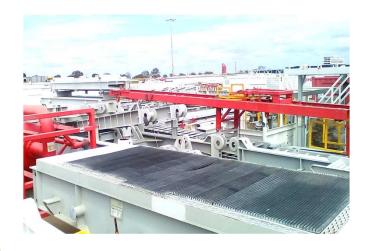

### **Travelling Assembly**

| Mud Pump(s)            |  |                                                                            |  |
|------------------------|--|----------------------------------------------------------------------------|--|
| Manufacturer           |  | Baoji Oilfield Machinery<br>Co., Ltd.                                      |  |
| Model                  |  | (2) SET F-1300                                                             |  |
| Max. Input Horsepower  |  | 1,300 HP                                                                   |  |
| Input Power            |  | 1 Motor AC 1200 KW VFD                                                     |  |
|                        |  |                                                                            |  |
| Active (usable) Volume |  | Intermediate, Suction,<br>Mixing, Return,<br>Treatment. Total: 1600<br>Bls |  |
| Number of Tanks        |  | 7 Tanks (5 Active)                                                         |  |
| Shale Shaker           |  | MI-Swaco Mongoose Pro                                                      |  |
| Desander               |  | Mi-Swaco 2-12 D-Sander                                                     |  |
| Destiller              |  | Mi-Swaco 8T4 D-Silter                                                      |  |
| Vacuum Degasser        |  | Mi-Swaco Compact<br>Vaccum D-Gasser                                        |  |
| Centrifuge             |  | Mi-Swaco 518                                                               |  |

- > Pumping system installed.
- ➤ It has all pumping lines Set of connected operating tanks, in good condition.
- > In excellent condition

### **Travelling Assembly**

| Mud Pump(s)            |  |                                                                            |  |
|------------------------|--|----------------------------------------------------------------------------|--|
| Manufacturer           |  | Baoji Oilfield Machinery<br>Co., Ltd.                                      |  |
| Model                  |  | (3) SET F-1600                                                             |  |
| Max. Input Horsepower  |  | 1,300 HP                                                                   |  |
| Input Power            |  | 1 Motor AC 1200 KW VFD                                                     |  |
|                        |  |                                                                            |  |
| Active (usable) Volume |  | Intermediate, Suction,<br>Mixing, Return,<br>Treatment. Total: 1600<br>Bls |  |
| Number of Tanks        |  | 7 Tanks (5 Active)                                                         |  |
| Shale Shaker           |  | MI-Swaco Mongoose Pro                                                      |  |
| Desander               |  | Mi-Swaco 2-12 D-Sander                                                     |  |
| Destiller              |  | Mi-Swaco 8T4 D-Silter                                                      |  |
| Vacuum Degasser        |  | Mi-Swaco Compact<br>Vaccum D-Gasser                                        |  |
| Centrifuge             |  | Mi-Swaco 518                                                               |  |

- > Pumping systems installed.
- ➤ It has all pumping lines Set of connected operating tanks, in good condition.
- > In excellent condition