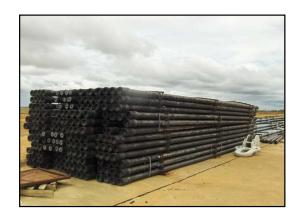

#### Tubulars

12,000' x 5", 19.5 lbs/ft, R-II, S-135 3,500' x 3 ½", 13.30lbs/ft, RII, S-135

120 Joints x 5", 49.3 lbs/ft 20 Joints x 3 ½" 25.3 lbs/ft

8"6½"4¾"

- Pipe in stacked place, close to each equipment.
- > In excellent condition

#### Tubulars

12,000' x 5", 19.5 lbs/ft, R-II, S-135 3,500' x 3 ½", 13.30lbs/ft, RII, S-135

120 Joints x 5", 49.3 lbs/ft 20 Joints x 3 ½" 25.3 lbs/ft

8"6½"4¾"