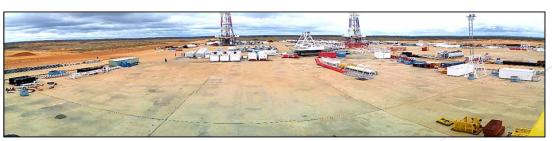

### **RIGS 1500 HP**

Assembly Plant Sector Palital, km 16 Highway Pto. Ordaz - El Tigre.

|                    | Mast RIG                              |
|--------------------|---------------------------------------|
| Make               | Baoji Oilfield Machinery Co.,<br>Ltd. |
| Height             | 149 Ft                                |
| Static Hook Load   | 100,000,000 lbs                       |
| Drilling Line Size | 1-3/8"                                |

#### **Tubulars**

General observations 1000 HP and 1500 HP equipment Assembly Plant Sector Palital, km 16 Highway Pto. Ordaz - El Tigre.

- > 04 Drills fully assembled.
- > 01 Drill of 1000 HP, assembled 50%, was in the process of moving which deserves to undress the team, however Schlumberger staff says that the project was paused.
- > Equipment in excellent condition.
- > Tools and miscellaneous are sealed in metal boxes, they could not be opened by being welded, security measure taken by the staff of the plant.
- > Equipment ready to start operating.