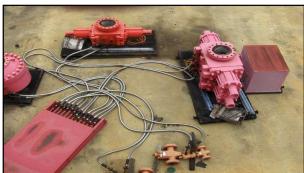

### **Power Generation**

| Well Control       |                                                   |  |  |
|--------------------|---------------------------------------------------|--|--|
| Annular Preventer  | Shanghai Shenkai Petroleum<br>Equipment Co., Ltd. |  |  |
| Pressure Rating    | 5,000 psi                                         |  |  |
| Opening Size       | 13-5/8"                                           |  |  |
| Ram Preventer      | Shanghai Shenkai Petroleum<br>Equipment Co., Ltd. |  |  |
| Pressure Rating    | 5.000 psi                                         |  |  |
| Opening Size       | 13-5/8"                                           |  |  |
| Choke Manifold     | Valvulas 4 1/16" x 5K PSI WP                      |  |  |
| Pressure Rating    | 5,000 psi                                         |  |  |
| Size               | 4 1/16"                                           |  |  |
| Accumulator        | JYS21-25                                          |  |  |
| Number of Stations | 7 Stations                                        |  |  |
| Total Volume       | 340 Gal                                           |  |  |
| Pressure Rating    | 3,000 psi                                         |  |  |
| Poor Boy           | YQF-1200                                          |  |  |
| Vessel Diameter    | 1200 mm                                           |  |  |

- Well control system installed.
- > In excellent condition.