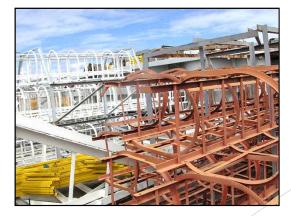

#### **Tubulars**

General observations 1000 HP and 1500 HP equipment Assembly Plant Sector Palital, km 16 Highway Pto. Ordaz - El Tigre.

- > 04 Drills fully assembled.
- > 01 Drill of 1000 HP, assembled 50%, was in the process of moving which deserves to undress the team, however Schlumberger staff says that the project was paused.
- > Equipment in excellent condition.
- > Tools and miscellaneous are sealed in metal boxes, they could not be opened by being welded, security measure taken by the staff of the plant.
- > Equipment ready to start operating.