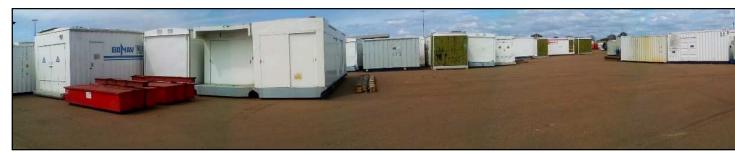

General observations 1000 HP Base SRL, Vía Lechozal, Anaco Edo. Anzoátegui.

> 09 Drills completely disassembled.

➤ All the parts and components are distributed in the base. Most of the tools, minor and miscellaneous equipment are sealed in metal boxes, they could not be opened because they were welded, a safety measure taken by the personnel of the plant.

> Equipment must be assembled to start operating. Equipment in excellent condition.