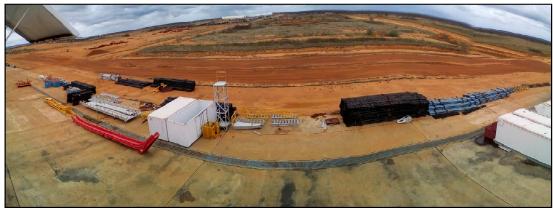

# Inspection Report Schlumberger Land Rigs

Below we detail the inspection carried out on the Schlumberger's Land Rigs equipment, corroborating the information sent by the supplier of these equipment.

| QTY | CAPACITY | LOCATION                                                               | STATUS                                       | SERIAL                                              |
|-----|----------|------------------------------------------------------------------------|----------------------------------------------|-----------------------------------------------------|
| 03  | 1000 HP  | Assembly Plant Sector Palital, km 16<br>Highway Pto. Ordaz - El Tigre. | New, Assembled on site.                      | Rig SRL 230, 231, 232                               |
| 02  | 1500 HP  | Assembly Plant Sector Palital, km 16<br>Highway Pto. Ordaz - El Tigre. | New, Assembled on site.                      | Rig SRL 242, 243                                    |
| 09  | 1000 HP  | Vía Lechozal, Base SRL, Anaco Edo.<br>Anzoátegui.                      | New, original packaging since their arrival. | Rig SRL 233, 234, 235, 236, 237, 238, 239, 240, 241 |

#### **Tubulars**

General observations 1000 HP and 1500 HP equipment Assembly Plant Sector Palital, km 16 Highway Pto. Ordaz - El Tigre.

- > 04 Drills fully assembled.
- > 01 Drill of 1000 HP, assembled 50%, was in the process of moving which deserves to undress the team, however Schlumberger staff says that the project was paused.
- > Equipment in excellent condition.
- > Tools and miscellaneous are sealed in metal boxes, they could not be opened by being welded, security measure taken by the staff of the plant.
- > Equipment ready to start operating.