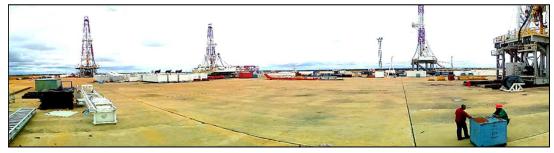

### **RIGS 1000 HP**

Assembly Plant Sector Palital, km 16 Highway Pto. Ordaz - El Tigre.

| Mast RIG           |                                    |  |  |
|--------------------|------------------------------------|--|--|
| Make               | Baoji Oilfield Machinery Co., Ltd. |  |  |
| Height             | 149 Ft                             |  |  |
| Static Hook Load   | 700,000 lbs                        |  |  |
| Drilling Line Size | 1 ¼"                               |  |  |

#### **Tubulars**

General observations 1000 HP and 1500 HP equipment Assembly Plant Sector Palital, km 16 Highway Pto. Ordaz - El Tigre.

- > 04 Drills fully assembled.
- > 01 Drill of 1000 HP, assembled 50%, was in the process of moving which deserves to undress the team, however Schlumberger staff says that the project was paused.
- > Equipment in excellent condition.
- > Tools and miscellaneous are sealed in metal boxes, they could not be opened by being welded, security measure taken by the staff of the plant.
- > Equipment ready to start operating.