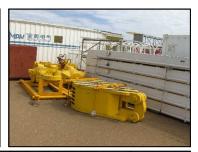

#### **RIGS 1000 HP**

Base SRL, Lechozal Highway, Anaco Edo. Anzoátegui

- ➤ Masts are completely unassembled.
- > They are in place, totally new, because they have never been assembled.

| Mast RIG           |                                    |  |
|--------------------|------------------------------------|--|
| Make               | Baoji Oilfield Machinery Co., Ltd. |  |
| Height             | 149 Ft                             |  |
| Static Hook Load   | 700,000 lbs                        |  |
| Drilling Line Size | 1 ¼"                               |  |

## Mast RIG

- > Substructure in excellent condition.
- > Stacked in the SRL base.

| Substructure          |                                       |  |
|-----------------------|---------------------------------------|--|
| Make                  | Baoji Oilfield Machinery<br>Co., Ltd. |  |
| Туре                  | Slingshot                             |  |
| Floor Height          | 29.5 Ft                               |  |
| Clear Height          | 25 Ft                                 |  |
| Rotary Load Capacity  | 700,000 lbs                           |  |
| Setback Load Capacity | 400,000 lbs                           |  |

> Equipment packed in original skid.