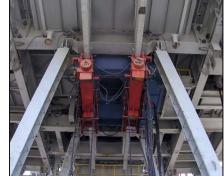

### Mast RIG

| Substructure          |                                       |  |  |
|-----------------------|---------------------------------------|--|--|
| Make                  | Baoji Oilfield Machinery<br>Co., Ltd. |  |  |
| Туре                  | Slingshot                             |  |  |
| Floor Height          | 29.5 Ft                               |  |  |
| Clear Height          | 25 Ft                                 |  |  |
| Rotary Load Capacity  | 700,000 lbs                           |  |  |
| Setback Load Capacity | 400,000 lbs                           |  |  |

- Substructure in excellent condition.
- ➤ It rests on rail system for tower mobilization without having to lower the mast or undress the main structure.
- > It has an internal lifting system

### Mast RIG

| Substructure          |                                       |  |  |
|-----------------------|---------------------------------------|--|--|
| Make                  | Baoji Oilfield Machinery<br>Co., Ltd. |  |  |
| Туре                  | Slingshot                             |  |  |
| Floor Height          | 29.5 Ft                               |  |  |
| Clear Height          | 25 Ft                                 |  |  |
| Rotary Load Capacity  | 1,000,000 lbs                         |  |  |
| Setback Load Capacity | 490,000 lbs                           |  |  |

- Substructures in excellent condition.
- ➤ It rests on rail system for tower mobilization without having to lower the mast or undress the main structure.
- > It has internal lifting system.