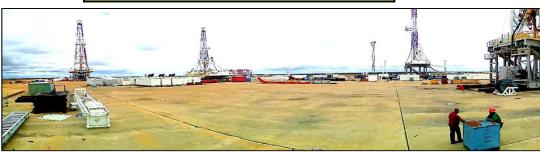

#### **Tubulars**

General observations 1000 HP and 1500 HP equipment Assembly Plant Sector Palital, km 16 Highway Pto. Ordaz - El Tigre.

- > 04 Drills fully assembled.
- > 01 Drill of 1000 HP, assembled 50%, was in the process of moving which deserves to undress the team, however Schlumberger staff says that the project was paused.
- > Equipment in excellent condition.
- > Tools and miscellaneous are sealed in metal boxes, they could not be opened by being welded, security measure taken by the staff of the plant.
- > Equipment ready to start operating.