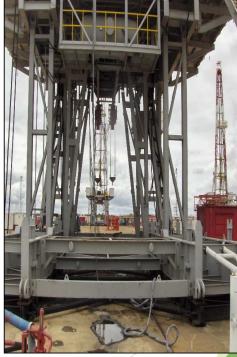

- > Working floors are in perfect condition.
- > Some paint details due to environmental factors.

- Working floors in perfect condition.
- > Some paint details due to environmental factors.

#### Tubulars

12,000' x 5", 19.5 lbs/ft, R-II, S-135 3,500' x 3 ½", 13.30lbs/ft, RII, S-135

120 Joints x 5", 49.3 lbs/ft 20 Joints x 3 ½" 25.3 lbs/ft

8"6½"4¾"

- Pipe in stacked place, close to each equipment.
- > In excellent condition

#### Tubulars

12,000' x 5", 19.5 lbs/ft, R-II, S-135 3,500' x 3 ½", 13.30lbs/ft, RII, S-135

120 Joints x 5", 49.3 lbs/ft 20 Joints x 3 ½" 25.3 lbs/ft

8"6½"4¾"