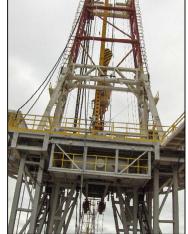

### **RIGS 1000 HP**

Assembly Plant Sector Palital, km 16 Highway Pto. Ordaz - El Tigre.

| Mast RIG           |                                    |  |  |
|--------------------|------------------------------------|--|--|
| Make               | Baoji Oilfield Machinery Co., Ltd. |  |  |
| Height             | 149 Ft                             |  |  |
| Static Hook Load   | 700,000 lbs                        |  |  |
| Drilling Line Size | 1 ¼"                               |  |  |

- ➤ It was observed that Mast was assemblied correctly, under the parameters required in this type of equipment.
- ➢ Only a visual inspection was carried out, no test of performance was carried out by the staff of RHG, C.A., however, the personnel's expertise claimed to be in excellent condition.

### Mast RIG

| Substructure          |                                       |  |  |
|-----------------------|---------------------------------------|--|--|
| Make                  | Baoji Oilfield Machinery<br>Co., Ltd. |  |  |
| Туре                  | Slingshot                             |  |  |
| Floor Height          | 29.5 Ft                               |  |  |
| Clear Height          | 25 Ft                                 |  |  |
| Rotary Load Capacity  | 700,000 lbs                           |  |  |
| Setback Load Capacity | 400,000 lbs                           |  |  |

- Substructure in excellent condition.
- ➤ It rests on rail system for tower mobilization without having to lower the mast or undress the main structure.
- > It has an internal lifting system