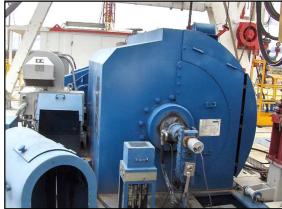

### Mud Pumps & Mud System

Power Generation

Make Caterpillar

Model (3) SET CAT 3512B

Horsepower Rating 480V,320EKW

Kilowatt Rating Generators 3 SR4B – 1750 KVA

Auxiliary Generator CAT C15

- > Generation system assembled on site.
- It has total wiring.
- ➤ It has a set of main plants and an auxiliary generator.
- > In excellent condition

### Mud Pumps & Mud System

| Power Generation    |                              |
|---------------------|------------------------------|
| Make                | Caterpillar                  |
| Model               | (3) SET CAT 3512B            |
| Horsepower Rating   | 480V,320EKW                  |
| Kilowatt Rating     | Generators 3 SR4B – 1750 KVA |
| Auxiliary Generator | CAT C15                      |

- > Generation systems assembled on site.
- > It has total wiring.
- > It has a set of main plants and an auxiliary generator.
- > In excellent condition