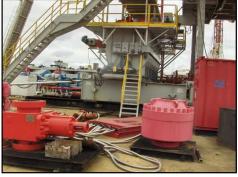

### **Power Generation**

| Well Control       |                                                   |  |  |
|--------------------|---------------------------------------------------|--|--|
| Annular Preventer  | Shanghai Shenkai Petroleum<br>Equipment Co., Ltd. |  |  |
| Pressure Rating    | 5,000 psi                                         |  |  |
| Opening Size       | 13-5/8"                                           |  |  |
| Ram Preventer      | Shanghai Shenkai Petroleum<br>Equipment Co., Ltd. |  |  |
| Pressure Rating    | 5.000 psi                                         |  |  |
| Opening Size       | 13-5/8"                                           |  |  |
| Choke Manifold     | Valvulas 4 1/16" x 5K PSI WP                      |  |  |
| Pressure Rating    | 5,000 psi                                         |  |  |
| Size               | 4 1/16"                                           |  |  |
| Accumulator        | JYS21-25                                          |  |  |
| Number of Stations | 7 Stations                                        |  |  |
| Total Volume       | 340 Gal                                           |  |  |
| Pressure Rating    | 3,000 psi                                         |  |  |
| Poor Boy           | YQF-1200                                          |  |  |
| Vessel Diameter    | 1200 mm                                           |  |  |

### **Power Generation**

| Well Control       |                                                   |
|--------------------|---------------------------------------------------|
| Annular Preventer  | Shanghai Shenkai Petroleum<br>Equipment Co., Ltd. |
| Pressure Rating    | 5,000 psi                                         |
| Opening Size       | 13-5/8"                                           |
| Ram Preventer      | Shanghai Shenkai Petroleum<br>Equipment Co., Ltd. |
| Pressure Rating    | 5.000 psi                                         |
| Opening Size       | 13-5/8"                                           |
| Choke Manifold     | Valvulas 4 1/16" x 5K PSI WP                      |
| Pressure Rating    | 5,000 psi                                         |
| Size               | 4 1/16"                                           |
| Accumulator        | JYS21-25                                          |
| Number of Stations | 7 Stations                                        |
| Total Volume       | 340 Gal                                           |
| Pressure Rating    | 3,000 psi                                         |
| Poor Boy           | YQF-1200                                          |
| Vessel Diameter    | 1200 mm                                           |

#### **Power Generation**

| Well Control       |                                                   |  |
|--------------------|---------------------------------------------------|--|
| Annular Preventer  | Shanghai Shenkai Petroleum<br>Equipment Co., Ltd. |  |
| Pressure Rating    | 5,000 psi                                         |  |
| Opening Size       | 13-5/8"                                           |  |
| Ram Preventer      | Shanghai Shenkai Petroleum<br>Equipment Co., Ltd. |  |
| Pressure Rating    | 5.000 psi                                         |  |
| Opening Size       | 13-5/8"                                           |  |
| Choke Manifold     | Valvulas 4 1/16" x 5K PSI WP                      |  |
| Pressure Rating    | 5,000 psi                                         |  |
| Size               | 4 1/16"                                           |  |
| Accumulator        | JYS21-25                                          |  |
| Number of Stations | 7 Stations                                        |  |
| Total Volume       | 340 Gal                                           |  |
| Pressure Rating    | 3,000 psi                                         |  |
| Poor Boy           | YQF-1200                                          |  |
| Vessel Diameter    | 1200 mm                                           |  |