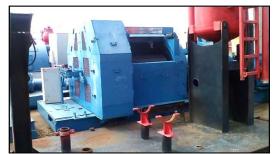

### **Travelling Assembly**

| Mud Pump(s)            |  |                                                                            |  |
|------------------------|--|----------------------------------------------------------------------------|--|
| Manufacturer           |  | Baoji Oilfield Machinery<br>Co., Ltd.                                      |  |
| Model                  |  | (2) SET F-1300                                                             |  |
| Max. Input Horsepower  |  | 1,300 HP                                                                   |  |
| Input Power            |  | 1 Motor AC 1200 KW VFD                                                     |  |
|                        |  |                                                                            |  |
| Active (usable) Volume |  | Intermediate, Suction,<br>Mixing, Return,<br>Treatment. Total: 1600<br>Bls |  |
| Number of Tanks        |  | 7 Tanks (5 Active)                                                         |  |
| Shale Shaker           |  | MI-Swaco Mongoose Pro                                                      |  |
| Desander               |  | Mi-Swaco 2-12 D-Sander                                                     |  |
| Destiller              |  | Mi-Swaco 8T4 D-Silter                                                      |  |
| Vacuum Degasser        |  | Mi-Swaco Compact<br>Vaccum D-Gasser                                        |  |
| Centrifuge             |  | Mi-Swaco 518                                                               |  |

- > Pumping system installed.
- ➤ It has all pumping lines Set of connected operating tanks, in good condition.
- > In excellent condition