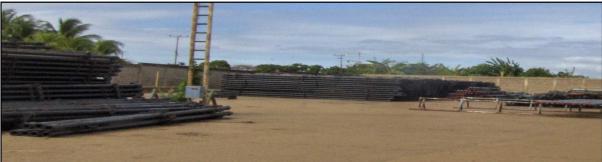

#### Tubulars

12,000' x 5", 19.5 lbs/ft, R-II, S-135 3,500' x 3 ½", 13.30lbs/ft, RII, S-135

120 Joints x 5", 49.3 lbs/ft 20 Joints x 3 ½" 25.3 lbs/ft

8"6½"4¾"

- Pipe in stacked place, close to each equipment.
- > In excellent condition

## **Well Control**

- Pipe in stacked place, close to each equipment.
- > In excellent condition