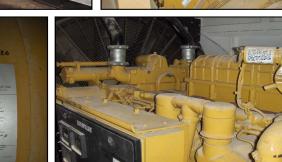

### Mud Pumps & Mud System

Power Generation

Make Caterpillar

Model (3) SET CAT 3512B

Horsepower Rating 480V,320EKW

Kilowatt Rating Generators 3 SR4B – 1750 KVA

Auxiliary Generator CAT C15

- > Generation system assembled on site.
- It has total wiring.
- ➤ It has a set of main plants and an auxiliary generator.
- > In excellent condition

### Mud Pumps & Mud System

| Power Generation    |                              |
|---------------------|------------------------------|
| Make                | Caterpillar                  |
| Model               | (3) SET CAT 3512B            |
| Horsepower Rating   | 480V,320EKW                  |
| Kilowatt Rating     | Generators 3 SR4B – 1750 KVA |
| Auxiliary Generator | CAT C15                      |

| Power Generation    |                              |  |
|---------------------|------------------------------|--|
| Make                | Caterpillar                  |  |
| Model               | (3) SET CAT 3512B            |  |
| Horsepower Rating   | 480V,320EKW                  |  |
| Kilowatt Rating     | Generators 3 SR4B – 1750 KVA |  |
| Auxiliary Generator | CAT C15                      |  |