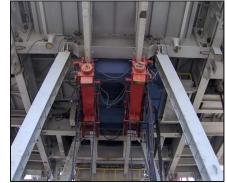

### Mast RIG

| Substructure          |                                       |  |  |
|-----------------------|---------------------------------------|--|--|
| Make                  | Baoji Oilfield Machinery<br>Co., Ltd. |  |  |
| Туре                  | Slingshot                             |  |  |
| Floor Height          | 29.5 Ft                               |  |  |
| Clear Height          | 25 Ft                                 |  |  |
| Rotary Load Capacity  | 700,000 lbs                           |  |  |
| Setback Load Capacity | 400,000 lbs                           |  |  |

- Substructure in excellent condition.
- ➤ It rests on rail system for tower mobilization without having to lower the mast or undress the main structure.
- > It has an internal lifting system

### Mast RIG

| Substructure          |                                       |  |  |
|-----------------------|---------------------------------------|--|--|
| Make                  | Baoji Oilfield Machinery<br>Co., Ltd. |  |  |
| Туре                  | Slingshot                             |  |  |
| Floor Height          | 29.5 Ft                               |  |  |
| Clear Height          | 25 Ft                                 |  |  |
| Rotary Load Capacity  | 1,000,000 lbs                         |  |  |
| Setback Load Capacity | 490,000 lbs                           |  |  |

- Substructures in excellent condition.
- ➤ It rests on rail system for tower mobilization without having to lower the mast or undress the main structure.
- > It has internal lifting system.