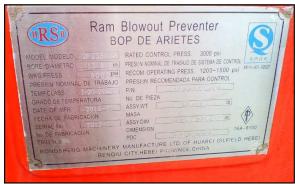

### **Power Generation**

| Well Control       |                                                   |  |  |
|--------------------|---------------------------------------------------|--|--|
| Annular Preventer  | Shanghai Shenkai Petroleum<br>Equipment Co., Ltd. |  |  |
| Pressure Rating    | 5,000 psi                                         |  |  |
| Opening Size       | 13-5/8"                                           |  |  |
| Ram Preventer      | Shanghai Shenkai Petroleum<br>Equipment Co., Ltd. |  |  |
| Pressure Rating    | 5.000 psi                                         |  |  |
| Opening Size       | 13-5/8"                                           |  |  |
| Choke Manifold     | Valvulas 4 1/16" x 5K PSI WP                      |  |  |
| Pressure Rating    | 5,000 psi                                         |  |  |
| Size               | 4 1/16"                                           |  |  |
| Accumulator        | JYS21-25                                          |  |  |
| Number of Stations | 7 Stations                                        |  |  |
| Total Volume       | 340 Gal                                           |  |  |
| Pressure Rating    | 3,000 psi                                         |  |  |
| Poor Boy           | YQF-1200                                          |  |  |
| Vessel Diameter    | 1200 mm                                           |  |  |

### **Power Generation**

| Well Control       |                                                   |
|--------------------|---------------------------------------------------|
| Annular Preventer  | Shanghai Shenkai Petroleum<br>Equipment Co., Ltd. |
| Pressure Rating    | 5,000 psi                                         |
| Opening Size       | 13-5/8"                                           |
| Ram Preventer      | Shanghai Shenkai Petroleum<br>Equipment Co., Ltd. |
| Pressure Rating    | 5.000 psi                                         |
| Opening Size       | 13-5/8"                                           |
| Choke Manifold     | Valvulas 4 1/16" x 5K PSI WP                      |
| Pressure Rating    | 5,000 psi                                         |
| Size               | 4 1/16"                                           |
| Accumulator        | JYS21-25                                          |
| Number of Stations | 7 Stations                                        |
| Total Volume       | 340 Gal                                           |
| Pressure Rating    | 3,000 psi                                         |
| Poor Boy           | YQF-1200                                          |
| Vessel Diameter    | 1200 mm                                           |

#### **Power Generation**

| Well Control       |                                                   |  |
|--------------------|---------------------------------------------------|--|
| Annular Preventer  | Shanghai Shenkai Petroleum<br>Equipment Co., Ltd. |  |
| Pressure Rating    | 5,000 psi                                         |  |
| Opening Size       | 13-5/8"                                           |  |
| Ram Preventer      | Shanghai Shenkai Petroleum<br>Equipment Co., Ltd. |  |
| Pressure Rating    | 5.000 psi                                         |  |
| Opening Size       | 13-5/8"                                           |  |
| Choke Manifold     | Valvulas 4 1/16" x 5K PSI WP                      |  |
| Pressure Rating    | 5,000 psi                                         |  |
| Size               | 4 1/16"                                           |  |
| Accumulator        | JYS21-25                                          |  |
| Number of Stations | 7 Stations                                        |  |
| Total Volume       | 340 Gal                                           |  |
| Pressure Rating    | 3,000 psi                                         |  |
| Poor Boy           | YQF-1200                                          |  |
| Vessel Diameter    | 1200 mm                                           |  |