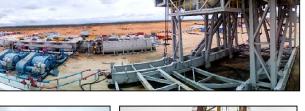

# Inspection Report Schlumberger Land Rigs

Below we detail the inspection carried out on the Schlumberger's Land Rigs equipment, corroborating the information sent by the supplier of these equipment.

| QTY | CAPACITY | LOCATION                                                               | STATUS                                       | SERIAL                                              |
|-----|----------|------------------------------------------------------------------------|----------------------------------------------|-----------------------------------------------------|
| 03  | 1000 HP  | Assembly Plant Sector Palital, km 16<br>Highway Pto. Ordaz - El Tigre. | New, Assembled on site.                      | Rig SRL 230, 231, 232                               |
| 02  | 1500 HP  | Assembly Plant Sector Palital, km 16<br>Highway Pto. Ordaz - El Tigre. | New, Assembled on site.                      | Rig SRL 242, 243                                    |
| 09  | 1000 HP  | Vía Lechozal, Base SRL, Anaco Edo.<br>Anzoátegui.                      | New, original packaging since their arrival. | Rig SRL 233, 234, 235, 236, 237, 238, 239, 240, 241 |

### **RIGS 1000 HP**

Assembly Plant Sector Palital, km 16 Highway Pto. Ordaz - El Tigre.

| Mast RIG           |                                    |  |  |
|--------------------|------------------------------------|--|--|
| Make               | Baoji Oilfield Machinery Co., Ltd. |  |  |
| Height             | 149 Ft                             |  |  |
| Static Hook Load   | 700,000 lbs                        |  |  |
| Drilling Line Size | 1 ¼"                               |  |  |

### **RIGS 1500 HP**

Assembly Plant Sector Palital, km 16 Highway Pto. Ordaz - El Tigre.

|                    | Mast RIG                              |
|--------------------|---------------------------------------|
| Make               | Baoji Oilfield Machinery Co.,<br>Ltd. |
| Height             | 149 Ft                                |
| Static Hook Load   | 100,000,000 lbs                       |
| Drilling Line Size | 1-3/8"                                |