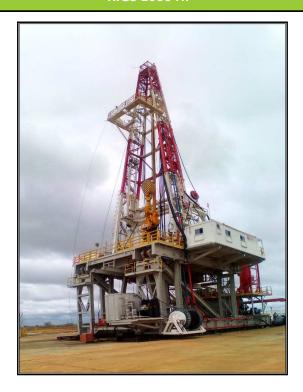

### **RIGS 1000 HP**

Assembly Plant Sector Palital, km 16 Highway Pto. Ordaz - El Tigre.

| Mast RIG           |                                    |  |  |
|--------------------|------------------------------------|--|--|
| Make               | Baoji Oilfield Machinery Co., Ltd. |  |  |
| Height             | 149 Ft                             |  |  |
| Static Hook Load   | 700,000 lbs                        |  |  |
| Drilling Line Size | 1 ¼"                               |  |  |

- ➤ It was observed that Mast was assemblied correctly, under the parameters required in this type of equipment.
- ➢ Only a visual inspection was carried out, no test of performance was carried out by the staff of RHG, C.A., however, the personnel's expertise claimed to be in excellent condition.

### Mast RIG

| Substructure          |                                       |  |  |
|-----------------------|---------------------------------------|--|--|
| Make                  | Baoji Oilfield Machinery<br>Co., Ltd. |  |  |
| Туре                  | Slingshot                             |  |  |
| Floor Height          | 29.5 Ft                               |  |  |
| Clear Height          | 25 Ft                                 |  |  |
| Rotary Load Capacity  | 700,000 lbs                           |  |  |
| Setback Load Capacity | 400,000 lbs                           |  |  |

- Substructure in excellent condition.
- ➤ It rests on rail system for tower mobilization without having to lower the mast or undress the main structure.
- > It has an internal lifting system