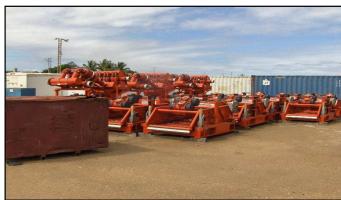

#### **Tubulars**

General observations 1000 HP and 1500 HP equipment Assembly Plant Sector Palital, km 16 Highway Pto. Ordaz - El Tigre.

- > 04 Drills fully assembled.
- > 01 Drill of 1000 HP, assembled 50%, was in the process of moving which deserves to undress the team, however Schlumberger staff says that the project was paused.
- > Equipment in excellent condition.
- > Tools and miscellaneous are sealed in metal boxes, they could not be opened by being welded, security measure taken by the staff of the plant.
- > Equipment ready to start operating.