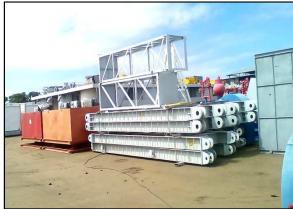

#### **RIGS 1000 HP**

Base SRL, Lechozal Highway, Anaco Edo. Anzoátegui

- ➤ Masts are completely unassembled.
- > They are in place, totally new, because they have never been assembled.

| Mast RIG           |                                    |  |
|--------------------|------------------------------------|--|
| Make               | Baoji Oilfield Machinery Co., Ltd. |  |
| Height             | 149 Ft                             |  |
| Static Hook Load   | 700,000 lbs                        |  |
| Drilling Line Size | 1 ¼"                               |  |

## Mast RIG

- > Substructure in excellent condition.
- > Stacked in the SRL base.

| Substructure          |                                       |  |
|-----------------------|---------------------------------------|--|
| Make                  | Baoji Oilfield Machinery<br>Co., Ltd. |  |
| Туре                  | Slingshot                             |  |
| Floor Height          | 29.5 Ft                               |  |
| Clear Height          | 25 Ft                                 |  |
| Rotary Load Capacity  | 700,000 lbs                           |  |
| Setback Load Capacity | 400,000 lbs                           |  |

> Equipment packed in original skid.