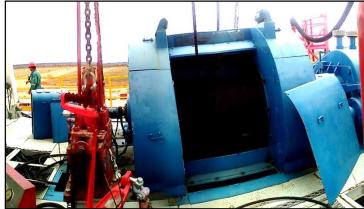

### Mast RIG

| Substructure          |                                       |  |  |
|-----------------------|---------------------------------------|--|--|
| Make                  | Baoji Oilfield Machinery<br>Co., Ltd. |  |  |
| Туре                  | Slingshot                             |  |  |
| Floor Height          | 29.5 Ft                               |  |  |
| Clear Height          | 25 Ft                                 |  |  |
| Rotary Load Capacity  | 700,000 lbs                           |  |  |
| Setback Load Capacity | 400,000 lbs                           |  |  |

- Substructure in excellent condition.
- ➤ It rests on rail system for tower mobilization without having to lower the mast or undress the main structure.
- > It has an internal lifting system