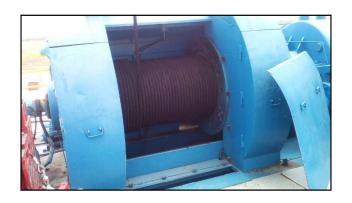

### Drawworks

- > Winch completely assembled with its respective drilling line.
- > Components in excellent condition.

| Drawworks         |                                               |  |
|-------------------|-----------------------------------------------|--|
| Make              | Baoji Oilfield Machinery<br>Co., Ltd.         |  |
| Model             | JC-40DB                                       |  |
| Input Power       | Dos Motores AC, 600 KW<br>Explosion Proof VFD |  |
| Horsepower Rating | 1000 Hp                                       |  |

### Drawworks

- Winch completely assembled with its respective drilling line.
- > Components in excellent condition.

| Drawworks         |                                               |  |  |
|-------------------|-----------------------------------------------|--|--|
| Make              | Baoji Oilfield Machinery<br>Co., Ltd.         |  |  |
| Model             | JC-40DB                                       |  |  |
| Input Power       | Dos Motores AC, 600 KW<br>Explosion Proof VFD |  |  |
| Horsepower Rating | 1500 Hp                                       |  |  |

#### Drawworks

| Drawworks         |                                               |  |
|-------------------|-----------------------------------------------|--|
| Make              | Baoji Oilfield Machinery<br>Co., Ltd.         |  |
| Model             | JC-40DB                                       |  |
| Input Power       | Dos Motores AC, 600 KW<br>Explosion Proof VFD |  |
| Horsepower Rating | 1000 Hp                                       |  |