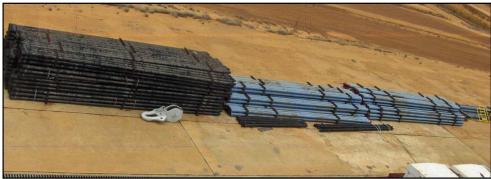

#### Tubulars

12,000' x 5", 19.5 lbs/ft, R-II, S-135 3,500' x 3 ½", 13.30lbs/ft, RII, S-135

120 Joints x 5", 49.3 lbs/ft 20 Joints x 3 ½" 25.3 lbs/ft

8"6½"4¾"

- Pipe in stacked place, close to each equipment.
- > In excellent condition

#### Tubulars

#### Tubulars

12,000' x 5", 19.5 lbs/ft, R-II, S-135 3,500' x 3 ½", 13.30lbs/ft, RII, S-135

120 Joints x 5", 49.3 lbs/ft 20 Joints x 3 ½" 25.3 lbs/ft

8"6½"4¾"

#### **Tubulars**

#### **Tubulars**

General observations 1000 HP and 1500 HP equipment Assembly Plant Sector Palital, km 16 Highway Pto. Ordaz - El Tigre.

- > 04 Drills fully assembled.
- > 01 Drill of 1000 HP, assembled 50%, was in the process of moving which deserves to undress the team, however Schlumberger staff says that the project was paused.
- > Equipment in excellent condition.
- > Tools and miscellaneous are sealed in metal boxes, they could not be opened by being welded, security measure taken by the staff of the plant.
- > Equipment ready to start operating.