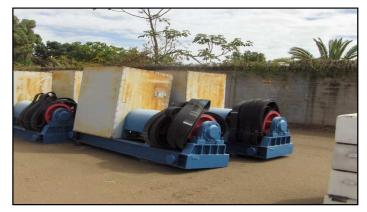

### Drawworks

- > Winch completely assembled with its respective drilling line.
- > Components in excellent condition.

| Drawworks         |                                               |  |
|-------------------|-----------------------------------------------|--|
| Make              | Baoji Oilfield Machinery<br>Co., Ltd.         |  |
| Model             | JC-40DB                                       |  |
| Input Power       | Dos Motores AC, 600 KW<br>Explosion Proof VFD |  |
| Horsepower Rating | 1000 Hp                                       |  |

#### Drawworks

| Travelling Assembly |                                    |  |  |
|---------------------|------------------------------------|--|--|
| Travelling Block    | Baoji Oilfield Machinery Co., Ltd. |  |  |
| Load Rating         | 700,000 lbs                        |  |  |
| <u>Swivel</u>       | Baoji Oilfield Machinery Co., Ltd. |  |  |
| Load Rating         | 500.000 lbs                        |  |  |
| <u>Hook</u>         | Baoji Oilfield Machinery Co., Ltd. |  |  |
| Load Rating         | 700,000 lbs                        |  |  |
| <u>Top Drive</u>    | ВРМ                                |  |  |
| Load Rating         | 700,000 lbs                        |  |  |
| Max. Drill Torque   | 29502 lbs/ft                       |  |  |
| Rotary Table        | Baoji Oilfield Machinery Co., Ltd. |  |  |
| Model               | 27 1/2" ZP275                      |  |  |
| Load Rating         | 1,000,000 lbs                      |  |  |
| Max. Drill Torque   | 27459N.m                           |  |  |
| Table Opening Size  | 27 1/2"                            |  |  |

### Drawworks

- Winch completely assembled with its respective drilling line.
- > Components in excellent condition.

| Drawworks         |                                               |  |  |
|-------------------|-----------------------------------------------|--|--|
| Make              | Baoji Oilfield Machinery<br>Co., Ltd.         |  |  |
| Model             | JC-40DB                                       |  |  |
| Input Power       | Dos Motores AC, 600 KW<br>Explosion Proof VFD |  |  |
| Horsepower Rating | 1500 Hp                                       |  |  |

#### Drawworks

| Travelling Assembly |                                    |  |  |
|---------------------|------------------------------------|--|--|
| Travelling Block    | Baoji Oilfield Machinery Co., Ltd. |  |  |
| Load Rating         | 1,000,000 lbs                      |  |  |
| <u>Swivel</u>       | Baoji Oilfield Machinery Co., Ltd. |  |  |
| Load Rating         | 1,000.000 lbs                      |  |  |
| <u>Hook</u>         | Baoji Oilfield Machinery Co., Ltd. |  |  |
| Load Rating         | 1,000,000 lbs                      |  |  |
| Top Drive           | ВРМ                                |  |  |
| Load Rating         | 1,000,000 lbs                      |  |  |
| Max. Drill Torque   | 42145 lbs/ft                       |  |  |
| Rotary Table        | Baoji Oilfield Machinery Co., Ltd. |  |  |
| Model               | 37 1/2" ZP275                      |  |  |
| Load Rating         | 1,000,000 lbs                      |  |  |
| Max. Drill Torque   | 27459N.m                           |  |  |
| Table Opening Size  | 37 1/2"                            |  |  |