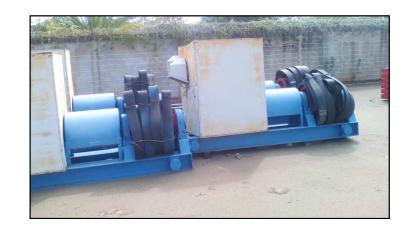

### Drawworks

- > Winch completely assembled with its respective drilling line.
- > Components in excellent condition.

| Drawworks         |                                               |  |
|-------------------|-----------------------------------------------|--|
| Make              | Baoji Oilfield Machinery<br>Co., Ltd.         |  |
| Model             | JC-40DB                                       |  |
| Input Power       | Dos Motores AC, 600 KW<br>Explosion Proof VFD |  |
| Horsepower Rating | 1000 Hp                                       |  |

#### Drawworks

| Travelling Assembly |                                    |  |  |
|---------------------|------------------------------------|--|--|
| Travelling Block    | Baoji Oilfield Machinery Co., Ltd. |  |  |
| Load Rating         | 700,000 lbs                        |  |  |
| <u>Swivel</u>       | Baoji Oilfield Machinery Co., Ltd. |  |  |
| Load Rating         | 500.000 lbs                        |  |  |
| <u>Hook</u>         | Baoji Oilfield Machinery Co., Ltd. |  |  |
| Load Rating         | 700,000 lbs                        |  |  |
| <u>Top Drive</u>    | ВРМ                                |  |  |
| Load Rating         | 700,000 lbs                        |  |  |
| Max. Drill Torque   | 29502 lbs/ft                       |  |  |
| Rotary Table        | Baoji Oilfield Machinery Co., Ltd. |  |  |
| Model               | 27 1/2" ZP275                      |  |  |
| Load Rating         | 1,000,000 lbs                      |  |  |
| Max. Drill Torque   | 27459N.m                           |  |  |
| Table Opening Size  | 27 1/2"                            |  |  |

### Drawworks

- Winch completely assembled with its respective drilling line.
- > Components in excellent condition.

| Drawworks         |                                               |  |  |
|-------------------|-----------------------------------------------|--|--|
| Make              | Baoji Oilfield Machinery<br>Co., Ltd.         |  |  |
| Model             | JC-40DB                                       |  |  |
| Input Power       | Dos Motores AC, 600 KW<br>Explosion Proof VFD |  |  |
| Horsepower Rating | 1500 Hp                                       |  |  |

#### Drawworks

| Travelling Assembly |                                    |  |  |
|---------------------|------------------------------------|--|--|
| Travelling Block    | Baoji Oilfield Machinery Co., Ltd. |  |  |
| Load Rating         | 1,000,000 lbs                      |  |  |
| <u>Swivel</u>       | Baoji Oilfield Machinery Co., Ltd. |  |  |
| Load Rating         | 1,000.000 lbs                      |  |  |
| <u>Hook</u>         | Baoji Oilfield Machinery Co., Ltd. |  |  |
| Load Rating         | 1,000,000 lbs                      |  |  |
| Top Drive           | ВРМ                                |  |  |
| Load Rating         | 1,000,000 lbs                      |  |  |
| Max. Drill Torque   | 42145 lbs/ft                       |  |  |
| Rotary Table        | Baoji Oilfield Machinery Co., Ltd. |  |  |
| Model               | 37 1/2" ZP275                      |  |  |
| Load Rating         | 1,000,000 lbs                      |  |  |
| Max. Drill Torque   | 27459N.m                           |  |  |
| Table Opening Size  | 37 1/2"                            |  |  |