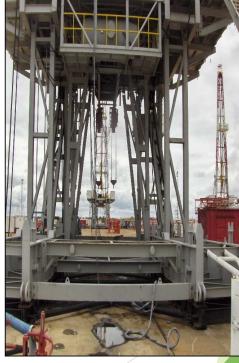

### **RIGS 1000 HP**

Assembly Plant Sector Palital, km 16 Highway Pto. Ordaz - El Tigre.

| Mast RIG           |                                    |  |  |
|--------------------|------------------------------------|--|--|
| Make               | Baoji Oilfield Machinery Co., Ltd. |  |  |
| Height             | 149 Ft                             |  |  |
| Static Hook Load   | 700,000 lbs                        |  |  |
| Drilling Line Size | 1 ¼"                               |  |  |

- ➤ It was observed that Mast was assemblied correctly, under the parameters required in this type of equipment.
- ➢ Only a visual inspection was carried out, no test of performance was carried out by the staff of RHG, C.A., however, the personnel's expertise claimed to be in excellent condition.

### Mast RIG

| Substructure          |                                       |  |  |
|-----------------------|---------------------------------------|--|--|
| Make                  | Baoji Oilfield Machinery<br>Co., Ltd. |  |  |
| Туре                  | Slingshot                             |  |  |
| Floor Height          | 29.5 Ft                               |  |  |
| Clear Height          | 25 Ft                                 |  |  |
| Rotary Load Capacity  | 700,000 lbs                           |  |  |
| Setback Load Capacity | 400,000 lbs                           |  |  |

- Substructure in excellent condition.
- ➤ It rests on rail system for tower mobilization without having to lower the mast or undress the main structure.
- > It has an internal lifting system