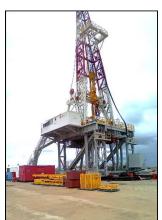

#### **RIGS 1000 HP**

Base SRL, Lechozal Highway, Anaco Edo. Anzoátegui

- ➤ Masts are completely unassembled.
- > They are in place, totally new, because they have never been assembled.

| Mast RIG           |                                    |  |
|--------------------|------------------------------------|--|
| Make               | Baoji Oilfield Machinery Co., Ltd. |  |
| Height             | 149 Ft                             |  |
| Static Hook Load   | 700,000 lbs                        |  |
| Drilling Line Size | 1 ¼"                               |  |

## Mast RIG

- > Substructure in excellent condition.
- > Stacked in the SRL base.

| Substructure          |                                       |  |
|-----------------------|---------------------------------------|--|
| Make                  | Baoji Oilfield Machinery<br>Co., Ltd. |  |
| Туре                  | Slingshot                             |  |
| Floor Height          | 29.5 Ft                               |  |
| Clear Height          | 25 Ft                                 |  |
| Rotary Load Capacity  | 700,000 lbs                           |  |
| Setback Load Capacity | 400,000 lbs                           |  |