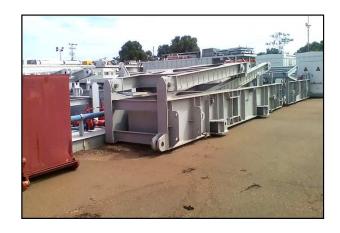

### **Travelling Assembly**

| Mud Pump(s)            |  |                                                                            |  |
|------------------------|--|----------------------------------------------------------------------------|--|
| Manufacturer           |  | Baoji Oilfield Machinery<br>Co., Ltd.                                      |  |
| Model                  |  | (2) SET F-1300                                                             |  |
| Max. Input Horsepower  |  | 1,300 HP                                                                   |  |
| Input Power            |  | 1 Motor AC 1200 KW VFD                                                     |  |
|                        |  |                                                                            |  |
| Active (usable) Volume |  | Intermediate, Suction,<br>Mixing, Return,<br>Treatment. Total: 1600<br>Bls |  |
| Number of Tanks        |  | 7 Tanks (5 Active)                                                         |  |
| Shale Shaker           |  | MI-Swaco Mongoose Pro                                                      |  |
| Desander               |  | Mi-Swaco 2-12 D-Sander                                                     |  |
| Destiller              |  | Mi-Swaco 8T4 D-Silter                                                      |  |
| Vacuum Degasser        |  | Mi-Swaco Compact<br>Vaccum D-Gasser                                        |  |
| Centrifuge             |  | Mi-Swaco 518                                                               |  |

### **Travelling Assembly**

| Mud Pump(s)            |  |                                                                            |  |
|------------------------|--|----------------------------------------------------------------------------|--|
| Manufacturer           |  | Baoji Oilfield Machinery<br>Co., Ltd.                                      |  |
| Model                  |  | (3) SET F-1600                                                             |  |
| Max. Input Horsepower  |  | 1,300 HP                                                                   |  |
| Input Power            |  | 1 Motor AC 1200 KW VFD                                                     |  |
|                        |  |                                                                            |  |
| Active (usable) Volume |  | Intermediate, Suction,<br>Mixing, Return,<br>Treatment. Total: 1600<br>Bls |  |
| Number of Tanks        |  | 7 Tanks (5 Active)                                                         |  |
| Shale Shaker           |  | MI-Swaco Mongoose Pro                                                      |  |
| Desander               |  | Mi-Swaco 2-12 D-Sander                                                     |  |
| Destiller              |  | Mi-Swaco 8T4 D-Silter                                                      |  |
| Vacuum Degasser        |  | Mi-Swaco Compact<br>Vaccum D-Gasser                                        |  |
| Centrifuge             |  | Mi-Swaco 518                                                               |  |

#### **Travelling Assembly**

| Mud Pump(s)            |        |                                                                            |
|------------------------|--------|----------------------------------------------------------------------------|
| Manufacturer           |        | Baoji Oilfield Machinery<br>Co., Ltd.                                      |
| Model                  |        | (2) SET F-1300                                                             |
| Max. Input Horse       | epower | 1,300 HP                                                                   |
| Input Power            |        | 1 Motor AC 1200 KW VFD                                                     |
|                        |        |                                                                            |
| Active (usable) Volume |        | Intermediate, Suction,<br>Mixing, Return,<br>Treatment. Total: 1600<br>Bls |
| Number of Tanks        | 5      | 7 Tanks (5 Active)                                                         |
| Shale Shaker           |        | MI-Swaco Mongoose Pro                                                      |
| Desander               |        | Mi-Swaco 2-12 D-Sander                                                     |
| Destiller              |        | Mi-Swaco 8T4 D-Silter                                                      |
| Vacuum Degasse         | er     | Mi-Swaco Compact<br>Vaccum D-Gasser                                        |
| Centrifuge             |        | Mi-Swaco 518                                                               |