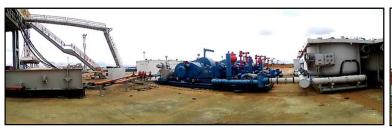

### **Well Control**

Equipos 1000 HP - Planta Ensambladora Sector Palital, Km 16 Vía Pto. Ordaz El Tigre.

#### **Tubulars**

General observations 1000 HP and 1500 HP equipment Assembly Plant Sector Palital, km 16 Highway Pto. Ordaz - El Tigre.

- > 04 Drills fully assembled.
- > 01 Drill of 1000 HP, assembled 50%, was in the process of moving which deserves to undress the team, however Schlumberger staff says that the project was paused.
- > Equipment in excellent condition.
- > Tools and miscellaneous are sealed in metal boxes, they could not be opened by being welded, security measure taken by the staff of the plant.
- > Equipment ready to start operating.