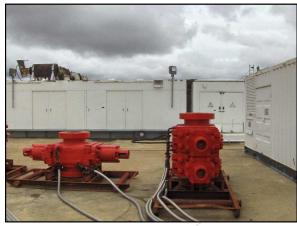

#### **Power Generation**

| Well Control       |                                                   |  |
|--------------------|---------------------------------------------------|--|
| Annular Preventer  | Shanghai Shenkai Petroleum<br>Equipment Co., Ltd. |  |
| Pressure Rating    | 5,000 psi                                         |  |
| Opening Size       | 13-5/8"                                           |  |
| Ram Preventer      | Shanghai Shenkai Petroleum<br>Equipment Co., Ltd. |  |
| Pressure Rating    | 5.000 psi                                         |  |
| Opening Size       | 13-5/8"                                           |  |
| Choke Manifold     | Valvulas 4 1/16" x 5K PSI WP                      |  |
| Pressure Rating    | 5,000 psi                                         |  |
| Size               | 4 1/16"                                           |  |
| Accumulator        | JYS21-25                                          |  |
| Number of Stations | 7 Stations                                        |  |
| Total Volume       | 340 Gal                                           |  |
| Pressure Rating    | 3,000 psi                                         |  |
| Poor Boy           | YQF-1200                                          |  |
| Vessel Diameter    | 1200 mm                                           |  |

> Well control system packed since your arrival at the site.