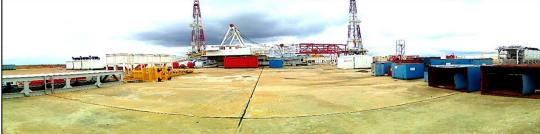

#### **Tubulars**

General observations 1000 HP and 1500 HP equipment Assembly Plant Sector Palital, km 16 Highway Pto. Ordaz - El Tigre.

- > 04 Drills fully assembled.
- > 01 Drill of 1000 HP, assembled 50%, was in the process of moving which deserves to undress the team, however Schlumberger staff says that the project was paused.
- > Equipment in excellent condition.
- > Tools and miscellaneous are sealed in metal boxes, they could not be opened by being welded, security measure taken by the staff of the plant.
- > Equipment ready to start operating.