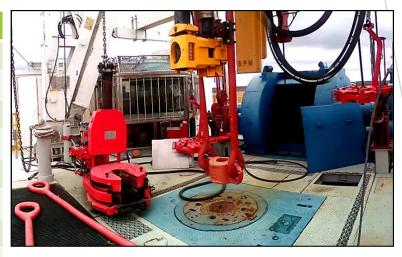

#### **Tubulars**

General observations 1000 HP and 1500 HP equipment Assembly Plant Sector Palital, km 16 Highway Pto. Ordaz - El Tigre.

- > 04 Drills fully assembled.
- > 01 Drill of 1000 HP, assembled 50%, was in the process of moving which deserves to undress the team, however Schlumberger staff says that the project was paused.
- > Equipment in excellent condition.
- > Tools and miscellaneous are sealed in metal boxes, they could not be opened by being welded, security measure taken by the staff of the plant.
- > Equipment ready to start operating.