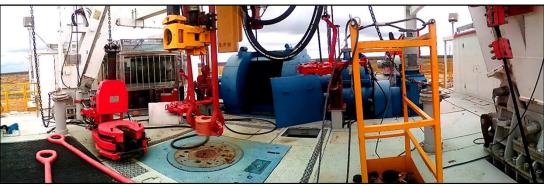

### Drawworks

- > Winch completely assembled with its respective drilling line.
- > Components in excellent condition.

| Drawworks         |                                               |  |
|-------------------|-----------------------------------------------|--|
| Make              | Baoji Oilfield Machinery<br>Co., Ltd.         |  |
| Model             | JC-40DB                                       |  |
| Input Power       | Dos Motores AC, 600 KW<br>Explosion Proof VFD |  |
| Horsepower Rating | 1000 Hp                                       |  |

#### Drawworks

| Travelling Assembly |                                    |  |  |
|---------------------|------------------------------------|--|--|
| Travelling Block    | Baoji Oilfield Machinery Co., Ltd. |  |  |
| Load Rating         | 700,000 lbs                        |  |  |
| <u>Swivel</u>       | Baoji Oilfield Machinery Co., Ltd. |  |  |
| Load Rating         | 500.000 lbs                        |  |  |
| <u>Hook</u>         | Baoji Oilfield Machinery Co., Ltd. |  |  |
| Load Rating         | 700,000 lbs                        |  |  |
| <u>Top Drive</u>    | ВРМ                                |  |  |
| Load Rating         | 700,000 lbs                        |  |  |
| Max. Drill Torque   | 29502 lbs/ft                       |  |  |
| Rotary Table        | Baoji Oilfield Machinery Co., Ltd. |  |  |
| Model               | 27 1/2" ZP275                      |  |  |
| Load Rating         | 1,000,000 lbs                      |  |  |
| Max. Drill Torque   | 27459N.m                           |  |  |
| Table Opening Size  | 27 1/2"                            |  |  |

- > Working floors are in perfect condition.
- > Some paint details due to environmental factors.