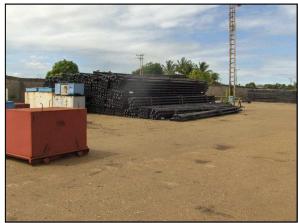

#### Tubulars

12,000' x 5", 19.5 lbs/ft, R-II, S-135 3,500' x 3 ½", 13.30lbs/ft, RII, S-135

120 Joints x 5", 49.3 lbs/ft 20 Joints x 3 ½" 25.3 lbs/ft

8"6½"4¾"

- Pipe in stacked place, close to each equipment.
- > In excellent condition

## **Well Control**

- Pipe in stacked place, close to each equipment.
- > In excellent condition