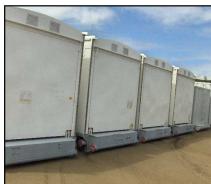

#### **RIGS 1000 HP**

Base SRL, Lechozal Highway, Anaco Edo. Anzoátegui

- ➤ Masts are completely unassembled.
- > They are in place, totally new, because they have never been assembled.

| Mast RIG           |                                    |  |
|--------------------|------------------------------------|--|
| Make               | Baoji Oilfield Machinery Co., Ltd. |  |
| Height             | 149 Ft                             |  |
| Static Hook Load   | 700,000 lbs                        |  |
| Drilling Line Size | 1 ¼"                               |  |

## Mast RIG

- > Substructure in excellent condition.
- > Stacked in the SRL base.

| Substructure          |                                       |  |
|-----------------------|---------------------------------------|--|
| Make                  | Baoji Oilfield Machinery<br>Co., Ltd. |  |
| Туре                  | Slingshot                             |  |
| Floor Height          | 29.5 Ft                               |  |
| Clear Height          | 25 Ft                                 |  |
| Rotary Load Capacity  | 700,000 lbs                           |  |
| Setback Load Capacity | 400,000 lbs                           |  |

> Equipment packed in original skid.