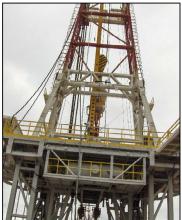

### **RIGS 1000 HP**

Assembly Plant Sector Palital, km 16 Highway Pto. Ordaz - El Tigre.

| Mast RIG           |                                    |  |  |
|--------------------|------------------------------------|--|--|
| Make               | Baoji Oilfield Machinery Co., Ltd. |  |  |
| Height             | 149 Ft                             |  |  |
| Static Hook Load   | 700,000 lbs                        |  |  |
| Drilling Line Size | 1 ¼"                               |  |  |

- ➤ It was observed that Mast was assemblied correctly, under the parameters required in this type of equipment.
- ➢ Only a visual inspection was carried out, no test of performance was carried out by the staff of RHG, C.A., however, the personnel's expertise claimed to be in excellent condition.

### Mast RIG

| Substructure          |                                       |  |  |
|-----------------------|---------------------------------------|--|--|
| Make                  | Baoji Oilfield Machinery<br>Co., Ltd. |  |  |
| Туре                  | Slingshot                             |  |  |
| Floor Height          | 29.5 Ft                               |  |  |
| Clear Height          | 25 Ft                                 |  |  |
| Rotary Load Capacity  | 700,000 lbs                           |  |  |
| Setback Load Capacity | 400,000 lbs                           |  |  |

- Substructure in excellent condition.
- ➤ It rests on rail system for tower mobilization without having to lower the mast or undress the main structure.
- > It has an internal lifting system