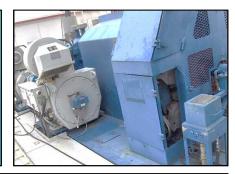

### Mud Pumps & Mud System

Power Generation

Make Caterpillar

Model (3) SET CAT 3512B

Horsepower Rating 480V,320EKW

Kilowatt Rating Generators 3 SR4B – 1750 KVA

Auxiliary Generator CAT C15

- > Generation system assembled on site.
- It has total wiring.
- ➤ It has a set of main plants and an auxiliary generator.
- > In excellent condition

### Mud Pumps & Mud System

| Power Generation    |                              |
|---------------------|------------------------------|
| Make                | Caterpillar                  |
| Model               | (3) SET CAT 3512B            |
| Horsepower Rating   | 480V,320EKW                  |
| Kilowatt Rating     | Generators 3 SR4B – 1750 KVA |
| Auxiliary Generator | CAT C15                      |

| Power Generation    |                              |  |
|---------------------|------------------------------|--|
| Make                | Caterpillar                  |  |
| Model               | (3) SET CAT 3512B            |  |
| Horsepower Rating   | 480V,320EKW                  |  |
| Kilowatt Rating     | Generators 3 SR4B – 1750 KVA |  |
| Auxiliary Generator | CAT C15                      |  |