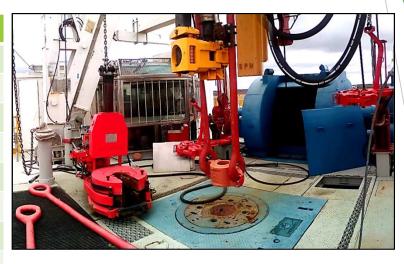

### Drawworks

- > Winch completely assembled with its respective drilling line.
- > Components in excellent condition.

| Drawworks         |                                               |  |
|-------------------|-----------------------------------------------|--|
| Make              | Baoji Oilfield Machinery<br>Co., Ltd.         |  |
| Model             | JC-40DB                                       |  |
| Input Power       | Dos Motores AC, 600 KW<br>Explosion Proof VFD |  |
| Horsepower Rating | 1000 Hp                                       |  |

#### Drawworks

| Travelling Assembly |                                    |  |  |
|---------------------|------------------------------------|--|--|
| Travelling Block    | Baoji Oilfield Machinery Co., Ltd. |  |  |
| Load Rating         | 700,000 lbs                        |  |  |
| <u>Swivel</u>       | Baoji Oilfield Machinery Co., Ltd. |  |  |
| Load Rating         | 500.000 lbs                        |  |  |
| <u>Hook</u>         | Baoji Oilfield Machinery Co., Ltd. |  |  |
| Load Rating         | 700,000 lbs                        |  |  |
| <u>Top Drive</u>    | ВРМ                                |  |  |
| Load Rating         | 700,000 lbs                        |  |  |
| Max. Drill Torque   | 29502 lbs/ft                       |  |  |
| Rotary Table        | Baoji Oilfield Machinery Co., Ltd. |  |  |
| Model               | 27 1/2" ZP275                      |  |  |
| Load Rating         | 1,000,000 lbs                      |  |  |
| Max. Drill Torque   | 27459N.m                           |  |  |
| Table Opening Size  | 27 1/2"                            |  |  |

- > Working floors are in perfect condition.
- > Some paint details due to environmental factors.