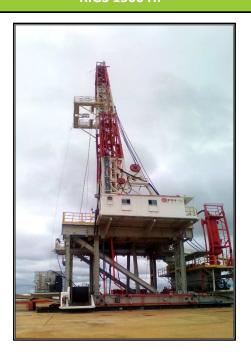

### **RIGS 1000 HP**

Assembly Plant Sector Palital, km 16 Highway Pto. Ordaz - El Tigre.

| Mast RIG           |                                    |  |  |
|--------------------|------------------------------------|--|--|
| Make               | Baoji Oilfield Machinery Co., Ltd. |  |  |
| Height             | 149 Ft                             |  |  |
| Static Hook Load   | 700,000 lbs                        |  |  |
| Drilling Line Size | 1 ¼"                               |  |  |

- ➤ It was observed that Mast was assemblied correctly, under the parameters required in this type of equipment.
- ➢ Only a visual inspection was carried out, no test of performance was carried out by the staff of RHG, C.A., however, the personnel's expertise claimed to be in excellent condition.