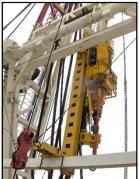

#### Drawworks

| Travelling Assembly |                                    |  |  |
|---------------------|------------------------------------|--|--|
| Travelling Block    | Baoji Oilfield Machinery Co., Ltd. |  |  |
| Load Rating         | 700,000 lbs                        |  |  |
| <u>Swivel</u>       | Baoji Oilfield Machinery Co., Ltd. |  |  |
| Load Rating         | 500.000 lbs                        |  |  |
| <u>Hook</u>         | Baoji Oilfield Machinery Co., Ltd. |  |  |
| Load Rating         | 700,000 lbs                        |  |  |
| <u>Top Drive</u>    | ВРМ                                |  |  |
| Load Rating         | 700,000 lbs                        |  |  |
| Max. Drill Torque   | 29502 lbs/ft                       |  |  |
| Rotary Table        | Baoji Oilfield Machinery Co., Ltd. |  |  |
| Model               | 27 1/2" ZP275                      |  |  |
| Load Rating         | 1,000,000 lbs                      |  |  |
| Max. Drill Torque   | 27459N.m                           |  |  |
| Table Opening Size  | 27 1/2"                            |  |  |

#### Drawworks

| Travelling Assembly |                                    |  |  |
|---------------------|------------------------------------|--|--|
| Travelling Block    | Baoji Oilfield Machinery Co., Ltd. |  |  |
| Load Rating         | 1,000,000 lbs                      |  |  |
| <u>Swivel</u>       | Baoji Oilfield Machinery Co., Ltd. |  |  |
| Load Rating         | 1,000.000 lbs                      |  |  |
| <u>Hook</u>         | Baoji Oilfield Machinery Co., Ltd. |  |  |
| Load Rating         | 1,000,000 lbs                      |  |  |
| Top Drive           | ВРМ                                |  |  |
| Load Rating         | 1,000,000 lbs                      |  |  |
| Max. Drill Torque   | 42145 lbs/ft                       |  |  |
| Rotary Table        | Baoji Oilfield Machinery Co., Ltd. |  |  |
| Model               | 37 1/2" ZP275                      |  |  |
| Load Rating         | 1,000,000 lbs                      |  |  |
| Max. Drill Torque   | 27459N.m                           |  |  |
| Table Opening Size  | 37 1/2"                            |  |  |