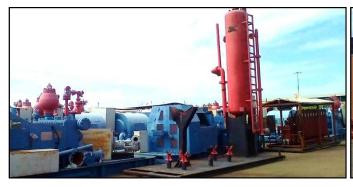

### **Well Control**

Equipos 1000 HP - Planta Ensambladora Sector Palital, Km 16 Vía Pto. Ordaz El Tigre.