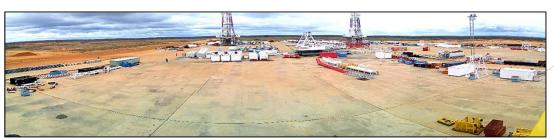

# Inspection Report Schlumberger Land Rigs

Below we detail the inspection carried out on the Schlumberger's Land Rigs equipment, corroborating the information sent by the supplier of these equipment.

| QTY | CAPACITY | LOCATION                                                               | STATUS                                       | SERIAL                                              |
|-----|----------|------------------------------------------------------------------------|----------------------------------------------|-----------------------------------------------------|
| 03  | 1000 HP  | Assembly Plant Sector Palital, km 16<br>Highway Pto. Ordaz - El Tigre. | New, Assembled on site.                      | Rig SRL 230, 231, 232                               |
| 02  | 1500 HP  | Assembly Plant Sector Palital, km 16<br>Highway Pto. Ordaz - El Tigre. | New, Assembled on site.                      | Rig SRL 242, 243                                    |
| 09  | 1000 HP  | Vía Lechozal, Base SRL, Anaco Edo.<br>Anzoátegui.                      | New, original packaging since their arrival. | Rig SRL 233, 234, 235, 236, 237, 238, 239, 240, 241 |

### **RIGS 1000 HP**

Assembly Plant Sector Palital, km 16 Highway Pto. Ordaz - El Tigre.

| Mast RIG           |                                    |  |  |
|--------------------|------------------------------------|--|--|
| Make               | Baoji Oilfield Machinery Co., Ltd. |  |  |
| Height             | 149 Ft                             |  |  |
| Static Hook Load   | 700,000 lbs                        |  |  |
| Drilling Line Size | 1 ¼"                               |  |  |

### **RIGS 1500 HP**

Assembly Plant Sector Palital, km 16 Highway Pto. Ordaz - El Tigre.

|                    | Mast RIG                              |
|--------------------|---------------------------------------|
| Make               | Baoji Oilfield Machinery Co.,<br>Ltd. |
| Height             | 149 Ft                                |
| Static Hook Load   | 100,000,000 lbs                       |
| Drilling Line Size | 1-3/8"                                |