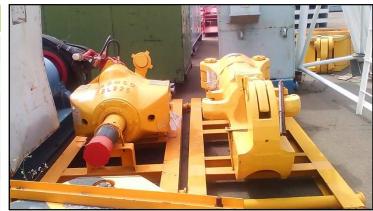

### **Travelling Assembly**

| Mud Pump(s)            |  |                                                                            |  |
|------------------------|--|----------------------------------------------------------------------------|--|
| Manufacturer           |  | Baoji Oilfield Machinery<br>Co., Ltd.                                      |  |
| Model                  |  | (2) SET F-1300                                                             |  |
| Max. Input Horsepower  |  | 1,300 HP                                                                   |  |
| Input Power            |  | 1 Motor AC 1200 KW VFD                                                     |  |
|                        |  |                                                                            |  |
| Active (usable) Volume |  | Intermediate, Suction,<br>Mixing, Return,<br>Treatment. Total: 1600<br>Bls |  |
| Number of Tanks        |  | 7 Tanks (5 Active)                                                         |  |
| Shale Shaker           |  | MI-Swaco Mongoose Pro                                                      |  |
| Desander               |  | Mi-Swaco 2-12 D-Sander                                                     |  |
| Destiller              |  | Mi-Swaco 8T4 D-Silter                                                      |  |
| Vacuum Degasser        |  | Mi-Swaco Compact<br>Vaccum D-Gasser                                        |  |
| Centrifuge             |  | Mi-Swaco 518                                                               |  |

### **Travelling Assembly**

| Mud Pump(s)            |  |                                                                            |  |
|------------------------|--|----------------------------------------------------------------------------|--|
| Manufacturer           |  | Baoji Oilfield Machinery<br>Co., Ltd.                                      |  |
| Model                  |  | (3) SET F-1600                                                             |  |
| Max. Input Horsepower  |  | 1,300 HP                                                                   |  |
| Input Power            |  | 1 Motor AC 1200 KW VFD                                                     |  |
|                        |  |                                                                            |  |
| Active (usable) Volume |  | Intermediate, Suction,<br>Mixing, Return,<br>Treatment. Total: 1600<br>Bls |  |
| Number of Tanks        |  | 7 Tanks (5 Active)                                                         |  |
| Shale Shaker           |  | MI-Swaco Mongoose Pro                                                      |  |
| Desander               |  | Mi-Swaco 2-12 D-Sander                                                     |  |
| Destiller              |  | Mi-Swaco 8T4 D-Silter                                                      |  |
| Vacuum Degasser        |  | Mi-Swaco Compact<br>Vaccum D-Gasser                                        |  |
| Centrifuge             |  | Mi-Swaco 518                                                               |  |

#### **Travelling Assembly**

| Mud Pump(s)            |        |                                                                            |
|------------------------|--------|----------------------------------------------------------------------------|
| Manufacturer           |        | Baoji Oilfield Machinery<br>Co., Ltd.                                      |
| Model                  |        | (2) SET F-1300                                                             |
| Max. Input Horse       | epower | 1,300 HP                                                                   |
| Input Power            |        | 1 Motor AC 1200 KW VFD                                                     |
|                        |        |                                                                            |
| Active (usable) Volume |        | Intermediate, Suction,<br>Mixing, Return,<br>Treatment. Total: 1600<br>Bls |
| Number of Tanks        | 5      | 7 Tanks (5 Active)                                                         |
| Shale Shaker           |        | MI-Swaco Mongoose Pro                                                      |
| Desander               |        | Mi-Swaco 2-12 D-Sander                                                     |
| Destiller              |        | Mi-Swaco 8T4 D-Silter                                                      |
| Vacuum Degasse         | er     | Mi-Swaco Compact<br>Vaccum D-Gasser                                        |
| Centrifuge             |        | Mi-Swaco 518                                                               |