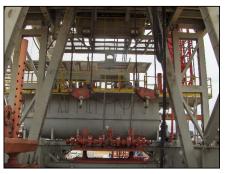

### Drawworks

- > Winch completely assembled with its respective drilling line.
- > Components in excellent condition.

| Drawworks         |                                               |  |
|-------------------|-----------------------------------------------|--|
| Make              | Baoji Oilfield Machinery<br>Co., Ltd.         |  |
| Model             | JC-40DB                                       |  |
| Input Power       | Dos Motores AC, 600 KW<br>Explosion Proof VFD |  |
| Horsepower Rating | 1000 Hp                                       |  |

#### Drawworks

| Travelling Assembly |                                    |  |  |
|---------------------|------------------------------------|--|--|
| Travelling Block    | Baoji Oilfield Machinery Co., Ltd. |  |  |
| Load Rating         | 700,000 lbs                        |  |  |
| <u>Swivel</u>       | Baoji Oilfield Machinery Co., Ltd. |  |  |
| Load Rating         | 500.000 lbs                        |  |  |
| <u>Hook</u>         | Baoji Oilfield Machinery Co., Ltd. |  |  |
| Load Rating         | 700,000 lbs                        |  |  |
| <u>Top Drive</u>    | ВРМ                                |  |  |
| Load Rating         | 700,000 lbs                        |  |  |
| Max. Drill Torque   | 29502 lbs/ft                       |  |  |
| Rotary Table        | Baoji Oilfield Machinery Co., Ltd. |  |  |
| Model               | 27 1/2" ZP275                      |  |  |
| Load Rating         | 1,000,000 lbs                      |  |  |
| Max. Drill Torque   | 27459N.m                           |  |  |
| Table Opening Size  | 27 1/2"                            |  |  |

### Drawworks

- Winch completely assembled with its respective drilling line.
- > Components in excellent condition.

| Drawworks         |                                               |  |  |
|-------------------|-----------------------------------------------|--|--|
| Make              | Baoji Oilfield Machinery<br>Co., Ltd.         |  |  |
| Model             | JC-40DB                                       |  |  |
| Input Power       | Dos Motores AC, 600 KW<br>Explosion Proof VFD |  |  |
| Horsepower Rating | 1500 Hp                                       |  |  |

#### Drawworks

| Travelling Assembly |                                    |  |  |
|---------------------|------------------------------------|--|--|
| Travelling Block    | Baoji Oilfield Machinery Co., Ltd. |  |  |
| Load Rating         | 1,000,000 lbs                      |  |  |
| <u>Swivel</u>       | Baoji Oilfield Machinery Co., Ltd. |  |  |
| Load Rating         | 1,000.000 lbs                      |  |  |
| <u>Hook</u>         | Baoji Oilfield Machinery Co., Ltd. |  |  |
| Load Rating         | 1,000,000 lbs                      |  |  |
| Top Drive           | ВРМ                                |  |  |
| Load Rating         | 1,000,000 lbs                      |  |  |
| Max. Drill Torque   | 42145 lbs/ft                       |  |  |
| Rotary Table        | Baoji Oilfield Machinery Co., Ltd. |  |  |
| Model               | 37 1/2" ZP275                      |  |  |
| Load Rating         | 1,000,000 lbs                      |  |  |
| Max. Drill Torque   | 27459N.m                           |  |  |
| Table Opening Size  | 37 1/2"                            |  |  |