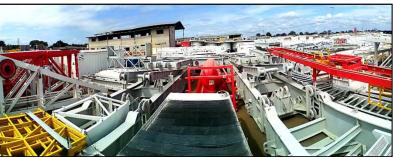

#### **Tubulars**

General observations 1000 HP and 1500 HP equipment Assembly Plant Sector Palital, km 16 Highway Pto. Ordaz - El Tigre.

- > 04 Drills fully assembled.
- > 01 Drill of 1000 HP, assembled 50%, was in the process of moving which deserves to undress the team, however Schlumberger staff says that the project was paused.
- > Equipment in excellent condition.
- > Tools and miscellaneous are sealed in metal boxes, they could not be opened by being welded, security measure taken by the staff of the plant.
- > Equipment ready to start operating.