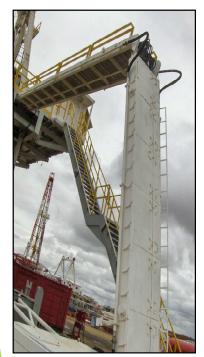

### **RIGS 1000 HP**

Assembly Plant Sector Palital, km 16 Highway Pto. Ordaz - El Tigre.

| Mast RIG           |                                    |  |  |
|--------------------|------------------------------------|--|--|
| Make               | Baoji Oilfield Machinery Co., Ltd. |  |  |
| Height             | 149 Ft                             |  |  |
| Static Hook Load   | 700,000 lbs                        |  |  |
| Drilling Line Size | 1 ¼"                               |  |  |

### **RIGS 1500 HP**

Assembly Plant Sector Palital, km 16 Highway Pto. Ordaz - El Tigre.

|                    | Mast RIG                              |
|--------------------|---------------------------------------|
| Make               | Baoji Oilfield Machinery Co.,<br>Ltd. |
| Height             | 149 Ft                                |
| Static Hook Load   | 100,000,000 lbs                       |
| Drilling Line Size | 1-3/8"                                |