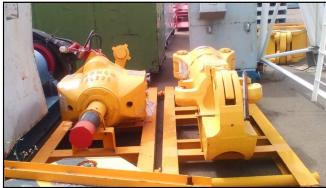

General observations 1000 HP Base SRL, Vía Lechozal, Anaco Edo. Anzoátegui.

> 09 Drills completely disassembled.

➤ All the parts and components are distributed in the base. Most of the tools, minor and miscellaneous equipment are sealed in metal boxes, they could not be opened because they were welded, a safety measure taken by the personnel of the plant.

> Equipment must be assembled to start operating. Equipment in excellent condition.