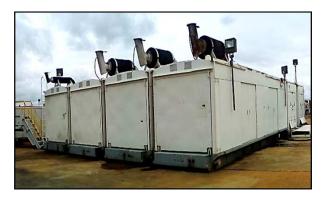

### Mud Pumps & Mud System

Power Generation

Make Caterpillar

Model (3) SET CAT 3512B

Horsepower Rating 480V,320EKW

Kilowatt Rating Generators 3 SR4B – 1750 KVA

Auxiliary Generator CAT C15

- > Generation system assembled on site.
- It has total wiring.
- ➤ It has a set of main plants and an auxiliary generator.
- > In excellent condition

### Mud Pumps & Mud System

| Power Generation    |                              |
|---------------------|------------------------------|
| Make                | Caterpillar                  |
| Model               | (3) SET CAT 3512B            |
| Horsepower Rating   | 480V,320EKW                  |
| Kilowatt Rating     | Generators 3 SR4B – 1750 KVA |
| Auxiliary Generator | CAT C15                      |

- > Generation systems assembled on site.
- > It has total wiring.
- > It has a set of main plants and an auxiliary generator.
- > In excellent condition

## Mud Pumps & Mud System

- > On-site generation system.
- > At the time of inspection they were completely sealed. It has total wiring.
- ➤ It has a set of main plants and an auxiliary generator. In excellent condition

| Power Generation    |                              |  |
|---------------------|------------------------------|--|
| Make                | Caterpillar                  |  |
| Model               | (3) SET CAT 3512B            |  |
| Horsepower Rating   | 480V,320EKW                  |  |
| Kilowatt Rating     | Generators 3 SR4B – 1750 KVA |  |
| Auxiliary Generator | CAT C15                      |  |