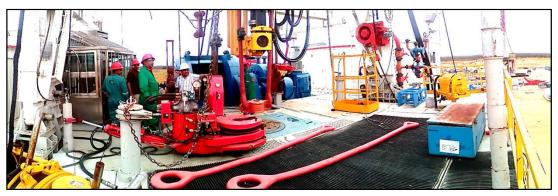

#### **Tubulars**

General observations 1000 HP and 1500 HP equipment Assembly Plant Sector Palital, km 16 Highway Pto. Ordaz - El Tigre.

- > 04 Drills fully assembled.
- > 01 Drill of 1000 HP, assembled 50%, was in the process of moving which deserves to undress the team, however Schlumberger staff says that the project was paused.
- > Equipment in excellent condition.
- > Tools and miscellaneous are sealed in metal boxes, they could not be opened by being welded, security measure taken by the staff of the plant.
- > Equipment ready to start operating.