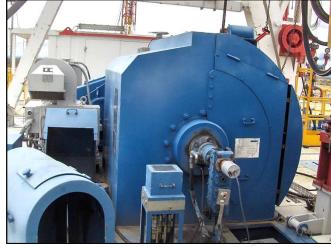

### Mud Pumps & Mud System

Power Generation

Make Caterpillar

Model (3) SET CAT 3512B

Horsepower Rating 480V,320EKW

Kilowatt Rating Generators 3 SR4B – 1750 KVA

Auxiliary Generator CAT C15

- > Generation system assembled on site.
- It has total wiring.
- ➤ It has a set of main plants and an auxiliary generator.
- > In excellent condition

### Mud Pumps & Mud System

| Power Generation    |                              |
|---------------------|------------------------------|
| Make                | Caterpillar                  |
| Model               | (3) SET CAT 3512B            |
| Horsepower Rating   | 480V,320EKW                  |
| Kilowatt Rating     | Generators 3 SR4B – 1750 KVA |
| Auxiliary Generator | CAT C15                      |

| Power Generation    |                              |  |
|---------------------|------------------------------|--|
| Make                | Caterpillar                  |  |
| Model               | (3) SET CAT 3512B            |  |
| Horsepower Rating   | 480V,320EKW                  |  |
| Kilowatt Rating     | Generators 3 SR4B – 1750 KVA |  |
| Auxiliary Generator | CAT C15                      |  |