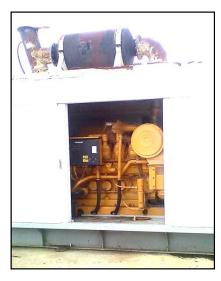

### Mud Pumps & Mud System

Power Generation

Make Caterpillar

Model (3) SET CAT 3512B

Horsepower Rating 480V,320EKW

Kilowatt Rating Generators 3 SR4B – 1750 KVA

Auxiliary Generator CAT C15

- > Generation system assembled on site.
- It has total wiring.
- ➤ It has a set of main plants and an auxiliary generator.
- > In excellent condition

### Mud Pumps & Mud System

| Power Generation    |                              |
|---------------------|------------------------------|
| Make                | Caterpillar                  |
| Model               | (3) SET CAT 3512B            |
| Horsepower Rating   | 480V,320EKW                  |
| Kilowatt Rating     | Generators 3 SR4B – 1750 KVA |
| Auxiliary Generator | CAT C15                      |

| Power Generation    |                              |  |
|---------------------|------------------------------|--|
| Make                | Caterpillar                  |  |
| Model               | (3) SET CAT 3512B            |  |
| Horsepower Rating   | 480V,320EKW                  |  |
| Kilowatt Rating     | Generators 3 SR4B – 1750 KVA |  |
| Auxiliary Generator | CAT C15                      |  |