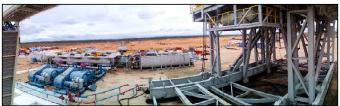

### **Travelling Assembly**

| Mud Pump(s)            |  |                                                                            |  |
|------------------------|--|----------------------------------------------------------------------------|--|
| Manufacturer           |  | Baoji Oilfield Machinery<br>Co., Ltd.                                      |  |
| Model                  |  | (2) SET F-1300                                                             |  |
| Max. Input Horsepower  |  | 1,300 HP                                                                   |  |
| Input Power            |  | 1 Motor AC 1200 KW VFD                                                     |  |
|                        |  |                                                                            |  |
| Active (usable) Volume |  | Intermediate, Suction,<br>Mixing, Return,<br>Treatment. Total: 1600<br>Bls |  |
| Number of Tanks        |  | 7 Tanks (5 Active)                                                         |  |
| Shale Shaker           |  | MI-Swaco Mongoose Pro                                                      |  |
| Desander               |  | Mi-Swaco 2-12 D-Sander                                                     |  |
| Destiller              |  | Mi-Swaco 8T4 D-Silter                                                      |  |
| Vacuum Degasser        |  | Mi-Swaco Compact<br>Vaccum D-Gasser                                        |  |
| Centrifuge             |  | Mi-Swaco 518                                                               |  |

- > Pumping system installed.
- ➤ It has all pumping lines Set of connected operating tanks, in good condition.
- > In excellent condition

### **Travelling Assembly**

| Mud Pump(s)            |  |                                                                            |  |
|------------------------|--|----------------------------------------------------------------------------|--|
| Manufacturer           |  | Baoji Oilfield Machinery<br>Co., Ltd.                                      |  |
| Model                  |  | (3) SET F-1600                                                             |  |
| Max. Input Horsepower  |  | 1,300 HP                                                                   |  |
| Input Power            |  | 1 Motor AC 1200 KW VFD                                                     |  |
|                        |  |                                                                            |  |
| Active (usable) Volume |  | Intermediate, Suction,<br>Mixing, Return,<br>Treatment. Total: 1600<br>Bls |  |
| Number of Tanks        |  | 7 Tanks (5 Active)                                                         |  |
| Shale Shaker           |  | MI-Swaco Mongoose Pro                                                      |  |
| Desander               |  | Mi-Swaco 2-12 D-Sander                                                     |  |
| Destiller              |  | Mi-Swaco 8T4 D-Silter                                                      |  |
| Vacuum Degasser        |  | Mi-Swaco Compact<br>Vaccum D-Gasser                                        |  |
| Centrifuge             |  | Mi-Swaco 518                                                               |  |

- > Pumping systems installed.
- ➤ It has all pumping lines Set of connected operating tanks, in good condition.
- > In excellent condition