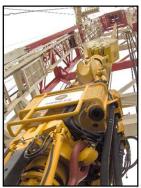

#### Drawworks

| Travelling Assembly |                                    |  |  |
|---------------------|------------------------------------|--|--|
| Travelling Block    | Baoji Oilfield Machinery Co., Ltd. |  |  |
| Load Rating         | 700,000 lbs                        |  |  |
| <u>Swivel</u>       | Baoji Oilfield Machinery Co., Ltd. |  |  |
| Load Rating         | 500.000 lbs                        |  |  |
| <u>Hook</u>         | Baoji Oilfield Machinery Co., Ltd. |  |  |
| Load Rating         | 700,000 lbs                        |  |  |
| <u>Top Drive</u>    | ВРМ                                |  |  |
| Load Rating         | 700,000 lbs                        |  |  |
| Max. Drill Torque   | 29502 lbs/ft                       |  |  |
| Rotary Table        | Baoji Oilfield Machinery Co., Ltd. |  |  |
| Model               | 27 1/2" ZP275                      |  |  |
| Load Rating         | 1,000,000 lbs                      |  |  |
| Max. Drill Torque   | 27459N.m                           |  |  |
| Table Opening Size  | 27 1/2"                            |  |  |

#### Drawworks

| Travelling Assembly |                                    |  |  |
|---------------------|------------------------------------|--|--|
| Travelling Block    | Baoji Oilfield Machinery Co., Ltd. |  |  |
| Load Rating         | 1,000,000 lbs                      |  |  |
| <u>Swivel</u>       | Baoji Oilfield Machinery Co., Ltd. |  |  |
| Load Rating         | 1,000.000 lbs                      |  |  |
| <u>Hook</u>         | Baoji Oilfield Machinery Co., Ltd. |  |  |
| Load Rating         | 1,000,000 lbs                      |  |  |
| Top Drive           | ВРМ                                |  |  |
| Load Rating         | 1,000,000 lbs                      |  |  |
| Max. Drill Torque   | 42145 lbs/ft                       |  |  |
| Rotary Table        | Baoji Oilfield Machinery Co., Ltd. |  |  |
| Model               | 37 1/2" ZP275                      |  |  |
| Load Rating         | 1,000,000 lbs                      |  |  |
| Max. Drill Torque   | 27459N.m                           |  |  |
| Table Opening Size  | 37 1/2"                            |  |  |