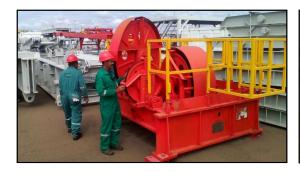

### Drawworks

- > Winch completely assembled with its respective drilling line.
- > Components in excellent condition.

| Drawworks         |                                               |  |
|-------------------|-----------------------------------------------|--|
| Make              | Baoji Oilfield Machinery<br>Co., Ltd.         |  |
| Model             | JC-40DB                                       |  |
| Input Power       | Dos Motores AC, 600 KW<br>Explosion Proof VFD |  |
| Horsepower Rating | 1000 Hp                                       |  |

### Drawworks

- Winch completely assembled with its respective drilling line.
- > Components in excellent condition.

| Drawworks         |                                               |  |  |
|-------------------|-----------------------------------------------|--|--|
| Make              | Baoji Oilfield Machinery<br>Co., Ltd.         |  |  |
| Model             | JC-40DB                                       |  |  |
| Input Power       | Dos Motores AC, 600 KW<br>Explosion Proof VFD |  |  |
| Horsepower Rating | 1500 Hp                                       |  |  |

#### Drawworks

| Drawworks         |                                               |  |
|-------------------|-----------------------------------------------|--|
| Make              | Baoji Oilfield Machinery<br>Co., Ltd.         |  |
| Model             | JC-40DB                                       |  |
| Input Power       | Dos Motores AC, 600 KW<br>Explosion Proof VFD |  |
| Horsepower Rating | 1000 Hp                                       |  |

- > It is in place.
- > Component in excellent condition.