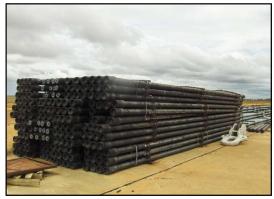

#### Tubulars

12,000' x 5", 19.5 lbs/ft, R-II, S-135 3,500' x 3 ½", 13.30lbs/ft, RII, S-135

120 Joints x 5", 49.3 lbs/ft 20 Joints x 3 ½" 25.3 lbs/ft

8"6½"4¾"

- Pipe in stacked place, close to each equipment.
- > In excellent condition

#### Tubulars

## **Well Control**

- Pipe in stacked place, close to each equipment.
- > In excellent condition

#### Tubulars

12,000' x 5", 19.5 lbs/ft, R-II, S-135 3,500' x 3 ½", 13.30lbs/ft, RII, S-135

120 Joints x 5", 49.3 lbs/ft 20 Joints x 3 ½" 25.3 lbs/ft

8"6½"4¾"

#### **Tubulars**