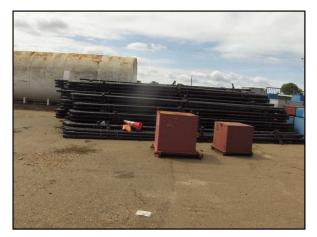

#### Tubulars

12,000' x 5", 19.5 lbs/ft, R-II, S-135 3,500' x 3 ½", 13.30lbs/ft, RII, S-135

120 Joints x 5", 49.3 lbs/ft 20 Joints x 3 ½" 25.3 lbs/ft

8"6½"4¾"

- Pipe in stacked place, close to each equipment.
- > In excellent condition

## **Well Control**

- Pipe in stacked place, close to each equipment.
- > In excellent condition