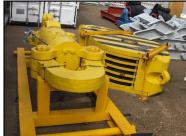

### **RIGS 1000 HP**

Assembly Plant Sector Palital, km 16 Highway Pto. Ordaz - El Tigre.

| Mast RIG           |                                    |  |  |
|--------------------|------------------------------------|--|--|
| Make               | Baoji Oilfield Machinery Co., Ltd. |  |  |
| Height             | 149 Ft                             |  |  |
| Static Hook Load   | 700,000 lbs                        |  |  |
| Drilling Line Size | 1 ¼"                               |  |  |

- ➤ It was observed that Mast was assemblied correctly, under the parameters required in this type of equipment.
- ➢ Only a visual inspection was carried out, no test of performance was carried out by the staff of RHG, C.A., however, the personnel's expertise claimed to be in excellent condition.

### Mast RIG

| Substructure          |                                       |  |  |
|-----------------------|---------------------------------------|--|--|
| Make                  | Baoji Oilfield Machinery<br>Co., Ltd. |  |  |
| Туре                  | Slingshot                             |  |  |
| Floor Height          | 29.5 Ft                               |  |  |
| Clear Height          | 25 Ft                                 |  |  |
| Rotary Load Capacity  | 700,000 lbs                           |  |  |
| Setback Load Capacity | 400,000 lbs                           |  |  |

- Substructure in excellent condition.
- ➤ It rests on rail system for tower mobilization without having to lower the mast or undress the main structure.
- > It has an internal lifting system