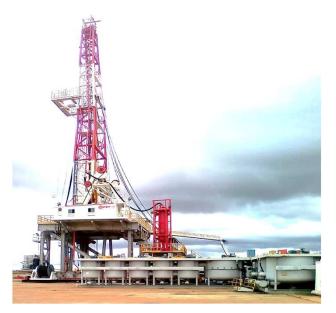

### **RIGS 1000 HP**

Assembly Plant Sector Palital, km 16 Highway Pto. Ordaz - El Tigre.

| Mast RIG           |                                    |  |  |
|--------------------|------------------------------------|--|--|
| Make               | Baoji Oilfield Machinery Co., Ltd. |  |  |
| Height             | 149 Ft                             |  |  |
| Static Hook Load   | 700,000 lbs                        |  |  |
| Drilling Line Size | 1 ¼"                               |  |  |

- ➤ It was observed that Mast was assemblied correctly, under the parameters required in this type of equipment.
- ➢ Only a visual inspection was carried out, no test of performance was carried out by the staff of RHG, C.A., however, the personnel's expertise claimed to be in excellent condition.

### Mast RIG

| Substructure          |                                       |  |  |
|-----------------------|---------------------------------------|--|--|
| Make                  | Baoji Oilfield Machinery<br>Co., Ltd. |  |  |
| Туре                  | Slingshot                             |  |  |
| Floor Height          | 29.5 Ft                               |  |  |
| Clear Height          | 25 Ft                                 |  |  |
| Rotary Load Capacity  | 700,000 lbs                           |  |  |
| Setback Load Capacity | 400,000 lbs                           |  |  |

- Substructure in excellent condition.
- ➤ It rests on rail system for tower mobilization without having to lower the mast or undress the main structure.
- > It has an internal lifting system