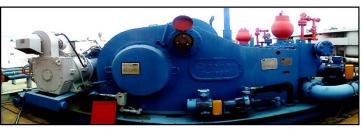

### Drawworks

- > Winch completely assembled with its respective drilling line.
- > Components in excellent condition.

| Drawworks         |                                               |  |
|-------------------|-----------------------------------------------|--|
| Make              | Baoji Oilfield Machinery<br>Co., Ltd.         |  |
| Model             | JC-40DB                                       |  |
| Input Power       | Dos Motores AC, 600 KW<br>Explosion Proof VFD |  |
| Horsepower Rating | 1000 Hp                                       |  |

#### Drawworks

| Travelling Assembly |                                    |  |  |
|---------------------|------------------------------------|--|--|
| Travelling Block    | Baoji Oilfield Machinery Co., Ltd. |  |  |
| Load Rating         | 700,000 lbs                        |  |  |
| <u>Swivel</u>       | Baoji Oilfield Machinery Co., Ltd. |  |  |
| Load Rating         | 500.000 lbs                        |  |  |
| <u>Hook</u>         | Baoji Oilfield Machinery Co., Ltd. |  |  |
| Load Rating         | 700,000 lbs                        |  |  |
| <u>Top Drive</u>    | ВРМ                                |  |  |
| Load Rating         | 700,000 lbs                        |  |  |
| Max. Drill Torque   | 29502 lbs/ft                       |  |  |
| Rotary Table        | Baoji Oilfield Machinery Co., Ltd. |  |  |
| Model               | 27 1/2" ZP275                      |  |  |
| Load Rating         | 1,000,000 lbs                      |  |  |
| Max. Drill Torque   | 27459N.m                           |  |  |
| Table Opening Size  | 27 1/2"                            |  |  |

### Drawworks

- Winch completely assembled with its respective drilling line.
- > Components in excellent condition.

| Drawworks         |                                               |  |  |
|-------------------|-----------------------------------------------|--|--|
| Make              | Baoji Oilfield Machinery<br>Co., Ltd.         |  |  |
| Model             | JC-40DB                                       |  |  |
| Input Power       | Dos Motores AC, 600 KW<br>Explosion Proof VFD |  |  |
| Horsepower Rating | 1500 Hp                                       |  |  |

#### Drawworks

| Travelling Assembly |                                    |  |  |
|---------------------|------------------------------------|--|--|
| Travelling Block    | Baoji Oilfield Machinery Co., Ltd. |  |  |
| Load Rating         | 1,000,000 lbs                      |  |  |
| <u>Swivel</u>       | Baoji Oilfield Machinery Co., Ltd. |  |  |
| Load Rating         | 1,000.000 lbs                      |  |  |
| <u>Hook</u>         | Baoji Oilfield Machinery Co., Ltd. |  |  |
| Load Rating         | 1,000,000 lbs                      |  |  |
| Top Drive           | ВРМ                                |  |  |
| Load Rating         | 1,000,000 lbs                      |  |  |
| Max. Drill Torque   | 42145 lbs/ft                       |  |  |
| Rotary Table        | Baoji Oilfield Machinery Co., Ltd. |  |  |
| Model               | 37 1/2" ZP275                      |  |  |
| Load Rating         | 1,000,000 lbs                      |  |  |
| Max. Drill Torque   | 27459N.m                           |  |  |
| Table Opening Size  | 37 1/2"                            |  |  |

#### Drawworks

| Drawworks         |                                               |  |
|-------------------|-----------------------------------------------|--|
| Make              | Baoji Oilfield Machinery<br>Co., Ltd.         |  |
| Model             | JC-40DB                                       |  |
| Input Power       | Dos Motores AC, 600 KW<br>Explosion Proof VFD |  |
| Horsepower Rating | 1000 Hp                                       |  |

#### **Drawworks**

| Travelling Assembly |                                    |  |
|---------------------|------------------------------------|--|
| Travelling Block    | Baoji Oilfield Machinery Co., Ltd. |  |
| Load Rating         | 700,000 lbs                        |  |
| <u>Swivel</u>       | Baoji Oilfield Machinery Co., Ltd. |  |
| Load Rating         | 500.000 lbs                        |  |
| <u>Hook</u>         | Baoji Oilfield Machinery Co., Ltd. |  |
| Load Rating         | 700,000 lbs                        |  |
| Top Drive           | ВРМ                                |  |
| Load Rating         | 700,000 lbs                        |  |
| Max. Drill Torque   | 29502 lbs/ft                       |  |
| Rotary Table        | Baoji Oilfield Machinery Co., Ltd. |  |
| Model               | 27 1/2" ZP275                      |  |
| Load Rating         | 1,000,000 lbs                      |  |
| Max. Drill Torque   | 27459N.m                           |  |
| Table Opening Size  | 27 1/2"                            |  |