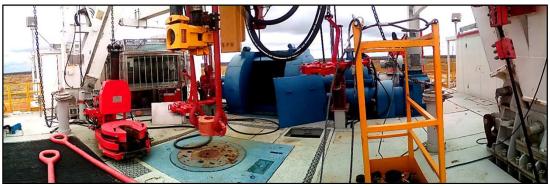

### **Travelling Assembly**

| Mud Pump(s)            |  |                                                                            |  |
|------------------------|--|----------------------------------------------------------------------------|--|
| Manufacturer           |  | Baoji Oilfield Machinery<br>Co., Ltd.                                      |  |
| Model                  |  | (2) SET F-1300                                                             |  |
| Max. Input Horsepower  |  | 1,300 HP                                                                   |  |
| Input Power            |  | 1 Motor AC 1200 KW VFD                                                     |  |
|                        |  |                                                                            |  |
| Active (usable) Volume |  | Intermediate, Suction,<br>Mixing, Return,<br>Treatment. Total: 1600<br>Bls |  |
| Number of Tanks        |  | 7 Tanks (5 Active)                                                         |  |
| Shale Shaker           |  | MI-Swaco Mongoose Pro                                                      |  |
| Desander               |  | Mi-Swaco 2-12 D-Sander                                                     |  |
| Destiller              |  | Mi-Swaco 8T4 D-Silter                                                      |  |
| Vacuum Degasser        |  | Mi-Swaco Compact<br>Vaccum D-Gasser                                        |  |
| Centrifuge             |  | Mi-Swaco 518                                                               |  |

- > Pumping system installed.
- ➤ It has all pumping lines Set of connected operating tanks, in good condition.
- > In excellent condition

### **Travelling Assembly**

| Mud Pump(s)            |  |                                                                            |  |
|------------------------|--|----------------------------------------------------------------------------|--|
| Manufacturer           |  | Baoji Oilfield Machinery<br>Co., Ltd.                                      |  |
| Model                  |  | (3) SET F-1600                                                             |  |
| Max. Input Horsepower  |  | 1,300 HP                                                                   |  |
| Input Power            |  | 1 Motor AC 1200 KW VFD                                                     |  |
|                        |  |                                                                            |  |
| Active (usable) Volume |  | Intermediate, Suction,<br>Mixing, Return,<br>Treatment. Total: 1600<br>Bls |  |
| Number of Tanks        |  | 7 Tanks (5 Active)                                                         |  |
| Shale Shaker           |  | MI-Swaco Mongoose Pro                                                      |  |
| Desander               |  | Mi-Swaco 2-12 D-Sander                                                     |  |
| Destiller              |  | Mi-Swaco 8T4 D-Silter                                                      |  |
| Vacuum Degasser        |  | Mi-Swaco Compact<br>Vaccum D-Gasser                                        |  |
| Centrifuge             |  | Mi-Swaco 518                                                               |  |

- > Pumping systems installed.
- ➤ It has all pumping lines Set of connected operating tanks, in good condition.
- > In excellent condition