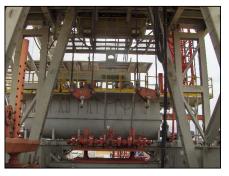

### Drawworks

- > Winch completely assembled with its respective drilling line.
- > Components in excellent condition.

| Drawworks         |                                               |  |
|-------------------|-----------------------------------------------|--|
| Make              | Baoji Oilfield Machinery<br>Co., Ltd.         |  |
| Model             | JC-40DB                                       |  |
| Input Power       | Dos Motores AC, 600 KW<br>Explosion Proof VFD |  |
| Horsepower Rating | 1000 Hp                                       |  |

#### Drawworks

| Travelling Assembly |                                    |  |  |
|---------------------|------------------------------------|--|--|
| Travelling Block    | Baoji Oilfield Machinery Co., Ltd. |  |  |
| Load Rating         | 700,000 lbs                        |  |  |
| <u>Swivel</u>       | Baoji Oilfield Machinery Co., Ltd. |  |  |
| Load Rating         | 500.000 lbs                        |  |  |
| <u>Hook</u>         | Baoji Oilfield Machinery Co., Ltd. |  |  |
| Load Rating         | 700,000 lbs                        |  |  |
| <u>Top Drive</u>    | ВРМ                                |  |  |
| Load Rating         | 700,000 lbs                        |  |  |
| Max. Drill Torque   | 29502 lbs/ft                       |  |  |
| Rotary Table        | Baoji Oilfield Machinery Co., Ltd. |  |  |
| Model               | 27 1/2" ZP275                      |  |  |
| Load Rating         | 1,000,000 lbs                      |  |  |
| Max. Drill Torque   | 27459N.m                           |  |  |
| Table Opening Size  | 27 1/2"                            |  |  |

- > Pumping system installed.
- ➤ It has all pumping lines Set of connected operating tanks, in good condition.
- > In excellent condition