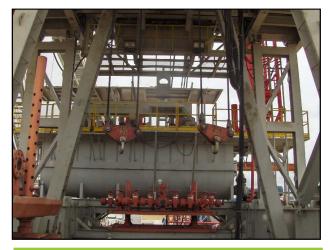

### **Power Generation**

| Well Control       |                                                   |  |  |
|--------------------|---------------------------------------------------|--|--|
| Annular Preventer  | Shanghai Shenkai Petroleum<br>Equipment Co., Ltd. |  |  |
| Pressure Rating    | 5,000 psi                                         |  |  |
| Opening Size       | 13-5/8"                                           |  |  |
| Ram Preventer      | Shanghai Shenkai Petroleum<br>Equipment Co., Ltd. |  |  |
| Pressure Rating    | 5.000 psi                                         |  |  |
| Opening Size       | 13-5/8"                                           |  |  |
| Choke Manifold     | Valvulas 4 1/16" x 5K PSI WP                      |  |  |
| Pressure Rating    | 5,000 psi                                         |  |  |
| Size               | 4 1/16"                                           |  |  |
| Accumulator        | JYS21-25                                          |  |  |
| Number of Stations | 7 Stations                                        |  |  |
| Total Volume       | 340 Gal                                           |  |  |
| Pressure Rating    | 3,000 psi                                         |  |  |
| Poor Boy           | YQF-1200                                          |  |  |
| Vessel Diameter    | 1200 mm                                           |  |  |

- Well control system installed.
- > In excellent condition.