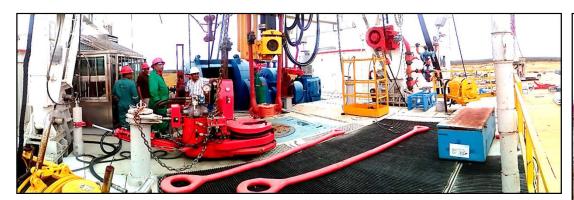

### Drawworks

- > Winch completely assembled with its respective drilling line.
- > Components in excellent condition.

| Drawworks         |                                               |  |
|-------------------|-----------------------------------------------|--|
| Make              | Baoji Oilfield Machinery<br>Co., Ltd.         |  |
| Model             | JC-40DB                                       |  |
| Input Power       | Dos Motores AC, 600 KW<br>Explosion Proof VFD |  |
| Horsepower Rating | 1000 Hp                                       |  |

#### Drawworks

| Travelling Assembly |                                    |  |  |
|---------------------|------------------------------------|--|--|
| Travelling Block    | Baoji Oilfield Machinery Co., Ltd. |  |  |
| Load Rating         | 700,000 lbs                        |  |  |
| <u>Swivel</u>       | Baoji Oilfield Machinery Co., Ltd. |  |  |
| Load Rating         | 500.000 lbs                        |  |  |
| <u>Hook</u>         | Baoji Oilfield Machinery Co., Ltd. |  |  |
| Load Rating         | 700,000 lbs                        |  |  |
| <u>Top Drive</u>    | ВРМ                                |  |  |
| Load Rating         | 700,000 lbs                        |  |  |
| Max. Drill Torque   | 29502 lbs/ft                       |  |  |
| Rotary Table        | Baoji Oilfield Machinery Co., Ltd. |  |  |
| Model               | 27 1/2" ZP275                      |  |  |
| Load Rating         | 1,000,000 lbs                      |  |  |
| Max. Drill Torque   | 27459N.m                           |  |  |
| Table Opening Size  | 27 1/2"                            |  |  |

- > Working floors are in perfect condition.
- > Some paint details due to environmental factors.