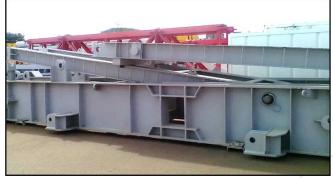

### Mast RIG

| Substructure          |                                       |  |  |
|-----------------------|---------------------------------------|--|--|
| Make                  | Baoji Oilfield Machinery<br>Co., Ltd. |  |  |
| Туре                  | Slingshot                             |  |  |
| Floor Height          | 29.5 Ft                               |  |  |
| Clear Height          | 25 Ft                                 |  |  |
| Rotary Load Capacity  | 700,000 lbs                           |  |  |
| Setback Load Capacity | 400,000 lbs                           |  |  |

- Substructure in excellent condition.
- ➤ It rests on rail system for tower mobilization without having to lower the mast or undress the main structure.
- > It has an internal lifting system

### Mast RIG

| Substructure          |                                       |  |  |
|-----------------------|---------------------------------------|--|--|
| Make                  | Baoji Oilfield Machinery<br>Co., Ltd. |  |  |
| Туре                  | Slingshot                             |  |  |
| Floor Height          | 29.5 Ft                               |  |  |
| Clear Height          | 25 Ft                                 |  |  |
| Rotary Load Capacity  | 1,000,000 lbs                         |  |  |
| Setback Load Capacity | 490,000 lbs                           |  |  |

- Substructures in excellent condition.
- ➤ It rests on rail system for tower mobilization without having to lower the mast or undress the main structure.
- > It has internal lifting system.