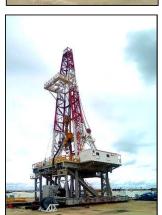

### **RIGS 1500 HP**

Assembly Plant Sector Palital, km 16 Highway Pto. Ordaz - El Tigre.

|                    | Mast RIG                              |
|--------------------|---------------------------------------|
| Make               | Baoji Oilfield Machinery Co.,<br>Ltd. |
| Height             | 149 Ft                                |
| Static Hook Load   | 100,000,000 lbs                       |
| Drilling Line Size | 1-3/8"                                |

- ➤ It is observed armed Mast correctly, under the parameters required in this type of equipment.
- > Only visual inspection was performed, equipment is in excellent condition.