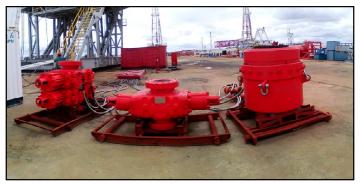

### **Power Generation**

| Well Control       |                                                   |  |  |
|--------------------|---------------------------------------------------|--|--|
| Annular Preventer  | Shanghai Shenkai Petroleum<br>Equipment Co., Ltd. |  |  |
| Pressure Rating    | 5,000 psi                                         |  |  |
| Opening Size       | 13-5/8"                                           |  |  |
| Ram Preventer      | Shanghai Shenkai Petroleum<br>Equipment Co., Ltd. |  |  |
| Pressure Rating    | 5.000 psi                                         |  |  |
| Opening Size       | 13-5/8"                                           |  |  |
| Choke Manifold     | Valvulas 4 1/16" x 5K PSI WP                      |  |  |
| Pressure Rating    | 5,000 psi                                         |  |  |
| Size               | 4 1/16"                                           |  |  |
| Accumulator        | JYS21-25                                          |  |  |
| Number of Stations | 7 Stations                                        |  |  |
| Total Volume       | 340 Gal                                           |  |  |
| Pressure Rating    | 3,000 psi                                         |  |  |
| Poor Boy           | YQF-1200                                          |  |  |
| Vessel Diameter    | 1200 mm                                           |  |  |

### **Power Generation**

| Well Control       |                                                   |
|--------------------|---------------------------------------------------|
| Annular Preventer  | Shanghai Shenkai Petroleum<br>Equipment Co., Ltd. |
| Pressure Rating    | 5,000 psi                                         |
| Opening Size       | 13-5/8"                                           |
| Ram Preventer      | Shanghai Shenkai Petroleum<br>Equipment Co., Ltd. |
| Pressure Rating    | 5.000 psi                                         |
| Opening Size       | 13-5/8"                                           |
| Choke Manifold     | Valvulas 4 1/16" x 5K PSI WP                      |
| Pressure Rating    | 5,000 psi                                         |
| Size               | 4 1/16"                                           |
| Accumulator        | JYS21-25                                          |
| Number of Stations | 7 Stations                                        |
| Total Volume       | 340 Gal                                           |
| Pressure Rating    | 3,000 psi                                         |
| Poor Boy           | YQF-1200                                          |
| Vessel Diameter    | 1200 mm                                           |

#### **Power Generation**

| Well Control       |                                                   |  |
|--------------------|---------------------------------------------------|--|
| Annular Preventer  | Shanghai Shenkai Petroleum<br>Equipment Co., Ltd. |  |
| Pressure Rating    | 5,000 psi                                         |  |
| Opening Size       | 13-5/8"                                           |  |
| Ram Preventer      | Shanghai Shenkai Petroleum<br>Equipment Co., Ltd. |  |
| Pressure Rating    | 5.000 psi                                         |  |
| Opening Size       | 13-5/8"                                           |  |
| Choke Manifold     | Valvulas 4 1/16" x 5K PSI WP                      |  |
| Pressure Rating    | 5,000 psi                                         |  |
| Size               | 4 1/16"                                           |  |
| Accumulator        | JYS21-25                                          |  |
| Number of Stations | 7 Stations                                        |  |
| Total Volume       | 340 Gal                                           |  |
| Pressure Rating    | 3,000 psi                                         |  |
| Poor Boy           | YQF-1200                                          |  |
| Vessel Diameter    | 1200 mm                                           |  |