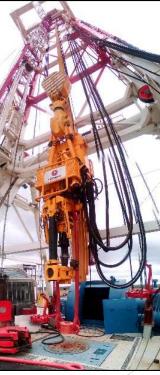

### Drawworks

- > Winch completely assembled with its respective drilling line.
- > Components in excellent condition.

| Drawworks         |                                               |  |
|-------------------|-----------------------------------------------|--|
| Make              | Baoji Oilfield Machinery<br>Co., Ltd.         |  |
| Model             | JC-40DB                                       |  |
| Input Power       | Dos Motores AC, 600 KW<br>Explosion Proof VFD |  |
| Horsepower Rating | 1000 Hp                                       |  |

#### Drawworks

| Travelling Assembly |                                    |  |  |
|---------------------|------------------------------------|--|--|
| Travelling Block    | Baoji Oilfield Machinery Co., Ltd. |  |  |
| Load Rating         | 700,000 lbs                        |  |  |
| <u>Swivel</u>       | Baoji Oilfield Machinery Co., Ltd. |  |  |
| Load Rating         | 500.000 lbs                        |  |  |
| <u>Hook</u>         | Baoji Oilfield Machinery Co., Ltd. |  |  |
| Load Rating         | 700,000 lbs                        |  |  |
| <u>Top Drive</u>    | ВРМ                                |  |  |
| Load Rating         | 700,000 lbs                        |  |  |
| Max. Drill Torque   | 29502 lbs/ft                       |  |  |
| Rotary Table        | Baoji Oilfield Machinery Co., Ltd. |  |  |
| Model               | 27 1/2" ZP275                      |  |  |
| Load Rating         | 1,000,000 lbs                      |  |  |
| Max. Drill Torque   | 27459N.m                           |  |  |
| Table Opening Size  | 27 1/2"                            |  |  |

### Drawworks

- Winch completely assembled with its respective drilling line.
- > Components in excellent condition.

| Drawworks         |                                               |  |  |
|-------------------|-----------------------------------------------|--|--|
| Make              | Baoji Oilfield Machinery<br>Co., Ltd.         |  |  |
| Model             | JC-40DB                                       |  |  |
| Input Power       | Dos Motores AC, 600 KW<br>Explosion Proof VFD |  |  |
| Horsepower Rating | 1500 Hp                                       |  |  |

#### Drawworks

| Travelling Assembly |                                    |  |  |
|---------------------|------------------------------------|--|--|
| Travelling Block    | Baoji Oilfield Machinery Co., Ltd. |  |  |
| Load Rating         | 1,000,000 lbs                      |  |  |
| <u>Swivel</u>       | Baoji Oilfield Machinery Co., Ltd. |  |  |
| Load Rating         | 1,000.000 lbs                      |  |  |
| <u>Hook</u>         | Baoji Oilfield Machinery Co., Ltd. |  |  |
| Load Rating         | 1,000,000 lbs                      |  |  |
| Top Drive           | ВРМ                                |  |  |
| Load Rating         | 1,000,000 lbs                      |  |  |
| Max. Drill Torque   | 42145 lbs/ft                       |  |  |
| Rotary Table        | Baoji Oilfield Machinery Co., Ltd. |  |  |
| Model               | 37 1/2" ZP275                      |  |  |
| Load Rating         | 1,000,000 lbs                      |  |  |
| Max. Drill Torque   | 27459N.m                           |  |  |
| Table Opening Size  | 37 1/2"                            |  |  |