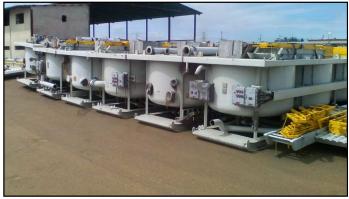

### **Travelling Assembly**

| Mud Pump(s)            |  |                                                                            |  |
|------------------------|--|----------------------------------------------------------------------------|--|
| Manufacturer           |  | Baoji Oilfield Machinery<br>Co., Ltd.                                      |  |
| Model                  |  | (2) SET F-1300                                                             |  |
| Max. Input Horsepower  |  | 1,300 HP                                                                   |  |
| Input Power            |  | 1 Motor AC 1200 KW VFD                                                     |  |
|                        |  |                                                                            |  |
| Active (usable) Volume |  | Intermediate, Suction,<br>Mixing, Return,<br>Treatment. Total: 1600<br>Bls |  |
| Number of Tanks        |  | 7 Tanks (5 Active)                                                         |  |
| Shale Shaker           |  | MI-Swaco Mongoose Pro                                                      |  |
| Desander               |  | Mi-Swaco 2-12 D-Sander                                                     |  |
| Destiller              |  | Mi-Swaco 8T4 D-Silter                                                      |  |
| Vacuum Degasser        |  | Mi-Swaco Compact<br>Vaccum D-Gasser                                        |  |
| Centrifuge             |  | Mi-Swaco 518                                                               |  |

- > Pumping system installed.
- ➤ It has all pumping lines Set of connected operating tanks, in good condition.
- > In excellent condition

### **Travelling Assembly**

| Mud Pump(s)            |  |                                                                            |  |
|------------------------|--|----------------------------------------------------------------------------|--|
| Manufacturer           |  | Baoji Oilfield Machinery<br>Co., Ltd.                                      |  |
| Model                  |  | (3) SET F-1600                                                             |  |
| Max. Input Horsepower  |  | 1,300 HP                                                                   |  |
| Input Power            |  | 1 Motor AC 1200 KW VFD                                                     |  |
|                        |  |                                                                            |  |
| Active (usable) Volume |  | Intermediate, Suction,<br>Mixing, Return,<br>Treatment. Total: 1600<br>Bls |  |
| Number of Tanks        |  | 7 Tanks (5 Active)                                                         |  |
| Shale Shaker           |  | MI-Swaco Mongoose Pro                                                      |  |
| Desander               |  | Mi-Swaco 2-12 D-Sander                                                     |  |
| Destiller              |  | Mi-Swaco 8T4 D-Silter                                                      |  |
| Vacuum Degasser        |  | Mi-Swaco Compact<br>Vaccum D-Gasser                                        |  |
| Centrifuge             |  | Mi-Swaco 518                                                               |  |

- > Pumping systems installed.
- ➤ It has all pumping lines Set of connected operating tanks, in good condition.
- > In excellent condition