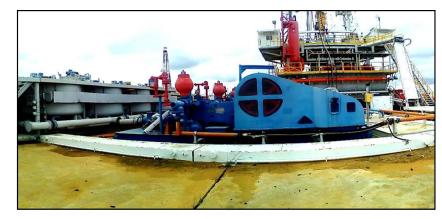

### **Travelling Assembly**

| Mud Pump(s)            |  |                                                                            |  |
|------------------------|--|----------------------------------------------------------------------------|--|
| Manufacturer           |  | Baoji Oilfield Machinery<br>Co., Ltd.                                      |  |
| Model                  |  | (2) SET F-1300                                                             |  |
| Max. Input Horsepower  |  | 1,300 HP                                                                   |  |
| Input Power            |  | 1 Motor AC 1200 KW VFD                                                     |  |
|                        |  |                                                                            |  |
| Active (usable) Volume |  | Intermediate, Suction,<br>Mixing, Return,<br>Treatment. Total: 1600<br>Bls |  |
| Number of Tanks        |  | 7 Tanks (5 Active)                                                         |  |
| Shale Shaker           |  | MI-Swaco Mongoose Pro                                                      |  |
| Desander               |  | Mi-Swaco 2-12 D-Sander                                                     |  |
| Destiller              |  | Mi-Swaco 8T4 D-Silter                                                      |  |
| Vacuum Degasser        |  | Mi-Swaco Compact<br>Vaccum D-Gasser                                        |  |
| Centrifuge             |  | Mi-Swaco 518                                                               |  |

### **Travelling Assembly**

| Mud Pump(s)            |  |                                                                            |  |
|------------------------|--|----------------------------------------------------------------------------|--|
| Manufacturer           |  | Baoji Oilfield Machinery<br>Co., Ltd.                                      |  |
| Model                  |  | (3) SET F-1600                                                             |  |
| Max. Input Horsepower  |  | 1,300 HP                                                                   |  |
| Input Power            |  | 1 Motor AC 1200 KW VFD                                                     |  |
|                        |  |                                                                            |  |
| Active (usable) Volume |  | Intermediate, Suction,<br>Mixing, Return,<br>Treatment. Total: 1600<br>Bls |  |
| Number of Tanks        |  | 7 Tanks (5 Active)                                                         |  |
| Shale Shaker           |  | MI-Swaco Mongoose Pro                                                      |  |
| Desander               |  | Mi-Swaco 2-12 D-Sander                                                     |  |
| Destiller              |  | Mi-Swaco 8T4 D-Silter                                                      |  |
| Vacuum Degasser        |  | Mi-Swaco Compact<br>Vaccum D-Gasser                                        |  |
| Centrifuge             |  | Mi-Swaco 518                                                               |  |