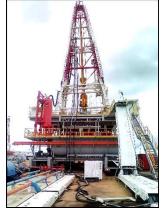

### **RIGS 1500 HP**

Assembly Plant Sector Palital, km 16 Highway Pto. Ordaz - El Tigre.

|                    | Mast RIG                              |
|--------------------|---------------------------------------|
| Make               | Baoji Oilfield Machinery Co.,<br>Ltd. |
| Height             | 149 Ft                                |
| Static Hook Load   | 100,000,000 lbs                       |
| Drilling Line Size | 1-3/8"                                |

- ➤ It is observed armed Mast correctly, under the parameters required in this type of equipment.
- > Only visual inspection was performed, equipment is in excellent condition.

### Mast RIG

| Substructure          |                                       |  |  |
|-----------------------|---------------------------------------|--|--|
| Make                  | Baoji Oilfield Machinery<br>Co., Ltd. |  |  |
| Туре                  | Slingshot                             |  |  |
| Floor Height          | 29.5 Ft                               |  |  |
| Clear Height          | 25 Ft                                 |  |  |
| Rotary Load Capacity  | 1,000,000 lbs                         |  |  |
| Setback Load Capacity | 490,000 lbs                           |  |  |

- Substructures in excellent condition.
- ➤ It rests on rail system for tower mobilization without having to lower the mast or undress the main structure.
- > It has internal lifting system.