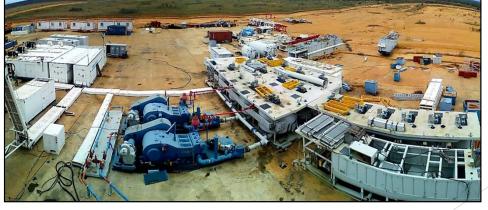

### **Well Control**

Equipos 1000 HP - Planta Ensambladora Sector Palital, Km 16 Vía Pto. Ordaz El Tigre.

#### **Tubulars**

General observations 1000 HP and 1500 HP equipment Assembly Plant Sector Palital, km 16 Highway Pto. Ordaz - El Tigre.

- > 04 Drills fully assembled.
- > 01 Drill of 1000 HP, assembled 50%, was in the process of moving which deserves to undress the team, however Schlumberger staff says that the project was paused.
- > Equipment in excellent condition.
- > Tools and miscellaneous are sealed in metal boxes, they could not be opened by being welded, security measure taken by the staff of the plant.
- > Equipment ready to start operating.