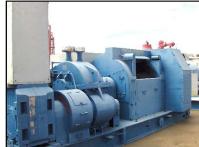

### Mud Pumps & Mud System

Power Generation

Make Caterpillar

Model (3) SET CAT 3512B

Horsepower Rating 480V,320EKW

Kilowatt Rating Generators 3 SR4B – 1750 KVA

Auxiliary Generator CAT C15

- > Generation system assembled on site.
- It has total wiring.
- ➤ It has a set of main plants and an auxiliary generator.
- > In excellent condition

### Mud Pumps & Mud System

| Power Generation    |                              |
|---------------------|------------------------------|
| Make                | Caterpillar                  |
| Model               | (3) SET CAT 3512B            |
| Horsepower Rating   | 480V,320EKW                  |
| Kilowatt Rating     | Generators 3 SR4B – 1750 KVA |
| Auxiliary Generator | CAT C15                      |

| Power Generation    |                              |  |
|---------------------|------------------------------|--|
| Make                | Caterpillar                  |  |
| Model               | (3) SET CAT 3512B            |  |
| Horsepower Rating   | 480V,320EKW                  |  |
| Kilowatt Rating     | Generators 3 SR4B – 1750 KVA |  |
| Auxiliary Generator | CAT C15                      |  |