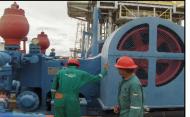

### **Travelling Assembly**

| Mud Pump(s)            |  |                                                                            |  |
|------------------------|--|----------------------------------------------------------------------------|--|
| Manufacturer           |  | Baoji Oilfield Machinery<br>Co., Ltd.                                      |  |
| Model                  |  | (2) SET F-1300                                                             |  |
| Max. Input Horsepower  |  | 1,300 HP                                                                   |  |
| Input Power            |  | 1 Motor AC 1200 KW VFD                                                     |  |
|                        |  |                                                                            |  |
| Active (usable) Volume |  | Intermediate, Suction,<br>Mixing, Return,<br>Treatment. Total: 1600<br>Bls |  |
| Number of Tanks        |  | 7 Tanks (5 Active)                                                         |  |
| Shale Shaker           |  | MI-Swaco Mongoose Pro                                                      |  |
| Desander               |  | Mi-Swaco 2-12 D-Sander                                                     |  |
| Destiller              |  | Mi-Swaco 8T4 D-Silter                                                      |  |
| Vacuum Degasser        |  | Mi-Swaco Compact<br>Vaccum D-Gasser                                        |  |
| Centrifuge             |  | Mi-Swaco 518                                                               |  |

- > Pumping system installed.
- ➤ It has all pumping lines Set of connected operating tanks, in good condition.
- > In excellent condition

### **Travelling Assembly**

| Mud Pump(s)            |  |                                                                            |  |
|------------------------|--|----------------------------------------------------------------------------|--|
| Manufacturer           |  | Baoji Oilfield Machinery<br>Co., Ltd.                                      |  |
| Model                  |  | (3) SET F-1600                                                             |  |
| Max. Input Horsepower  |  | 1,300 HP                                                                   |  |
| Input Power            |  | 1 Motor AC 1200 KW VFD                                                     |  |
|                        |  |                                                                            |  |
| Active (usable) Volume |  | Intermediate, Suction,<br>Mixing, Return,<br>Treatment. Total: 1600<br>Bls |  |
| Number of Tanks        |  | 7 Tanks (5 Active)                                                         |  |
| Shale Shaker           |  | MI-Swaco Mongoose Pro                                                      |  |
| Desander               |  | Mi-Swaco 2-12 D-Sander                                                     |  |
| Destiller              |  | Mi-Swaco 8T4 D-Silter                                                      |  |
| Vacuum Degasser        |  | Mi-Swaco Compact<br>Vaccum D-Gasser                                        |  |
| Centrifuge             |  | Mi-Swaco 518                                                               |  |

- > Pumping systems installed.
- ➤ It has all pumping lines Set of connected operating tanks, in good condition.
- > In excellent condition