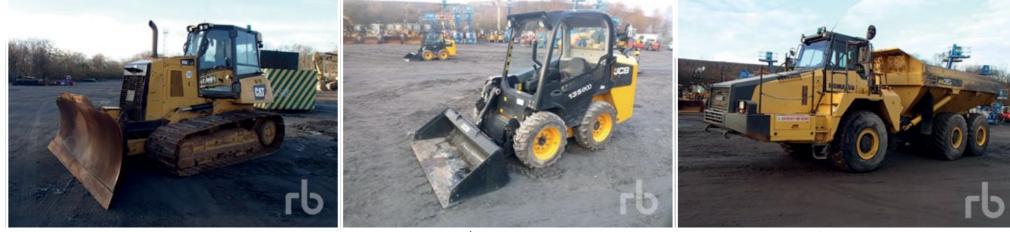

2014 CAT D6K2 LGP

1/2 - 2014 JCB 135

KOMATSU HM350-2 6X6

1/4 - 2012 CAT 725 6X6

VOLVO L220E

**KOMATSU WA470** 

1/3 - VOLVO L150F

VOLVO L180D

More items added daily! For up-to-date listings visit rbauction.co.uk/maltby

JCB 436B

VOLVO L150E

2012 CAT 930H HIGH LIFT

1/2 - 2010 CAT 966H

2012 CAT 980K

VOLVO L150F

CAT 992G