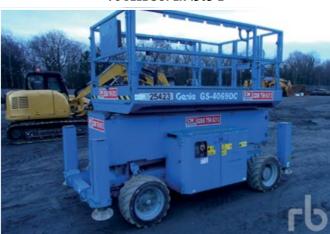

**VOGELE SUPER 1303-2** 

2015 GENIE GS2632 ELECTRIC

1/2 - 2013 SKYJACK SJIII3226 ELECTRIC

1/5 - 2013 GENIE GS4069 DC ELECTRIC

1/8 - 2014 GENIE GS3246 ELECTRIC

1/2 - 2014 SKYJACK SJ8841

1/6 - 2014 GENIE GS1932 ELECTRIC