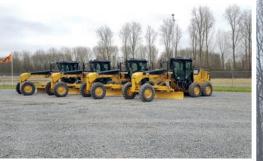

QTY OF 2015 & 2014 JCB 3CX4T 4X4

5 - UNUSED - 2018 BOMAG BW216D-5

4 - 2017 & 2016 CAT 120M VHP

1 / 2 - CAT D9R