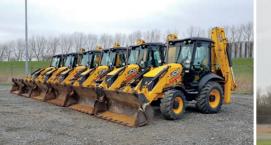

QTY OF 2015 & 2014 JCB 3CX4T 4X4

5 - UNUSED - 2018 BOMAG BW216D-5

4 - 2017 & 2016 CAT 120M VHP

1 / 2 - CAT D9R