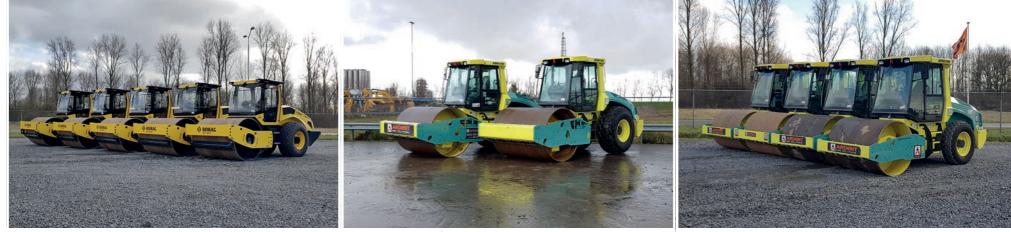

QTY OF 2015 & 2014 JCB 3CX4T 4X4

5 - UNUSED - 2018 BOMAG BW216D-5

4 - 2017 & 2016 CAT 120M VHP

1 / 2 - CAT D9R

2014 CASE 570T 4X4

CASE 695SR 4X4X4

2011 MASSEY FERGUSON MF7180

We take everyone's safety seriously. Unreserved commitment to safety.

5 - UNUSED - 2018 BOMAG BW213D-5

2 / 4 - 2017 AMMANN ASC110D

4 - 2018 & 2017 AMMANN ASC70D