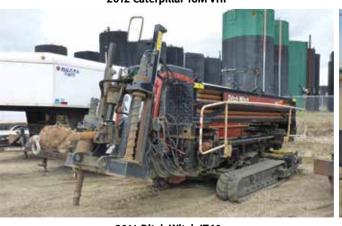

1 of 2 - 2014 Ditch Witch IT100

2012 Kemtron Tango 500 Mud Reclaimer

2011 John Deere 400D Series II 6x6

QMC 6082TD 50000 Lb Hydraulic Crane

Metso 2-6X20X6

Kenworth C500

1 of 2 – Kenworth T800 Winch

2 of 3 - 2013 Western Star 4900SA