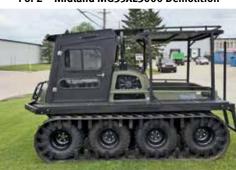

2015 Peterbilt 348 w/Ferrari 723

Kenworth T800 Flushby Rig

1 of 2 - Midland MG35XL3000 Demolition

2013 Midland MG36TW3500 Super B-Train

2 - 2012 & 2011 Tremcar

1969 Piper PA28140

2019 Mudd-Ox Ven30 8x8

2013 Kenworth T800 Winch