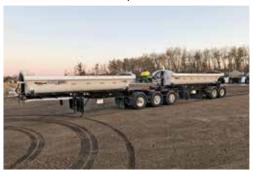

2015 Peterbilt 348 w/Ferrari 723

Kenworth T800 Flushby Rig

1 of 2 - Midland MG35XL3000 Demolition

2013 Midland MG36TW3500 Super B-Train

2 - 2012 & 2011 Tremcar

1969 Piper PA28140

2019 Mudd-Ox Ven30 8x8

2013 Kenworth T800 Winch