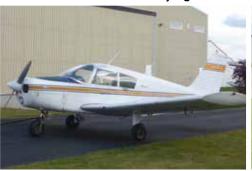

2015 Peterbilt 348 w/Ferrari 723

Kenworth T800 Flushby Rig

1 of 2 - Midland MG35XL3000 Demolition

2013 Midland MG36TW3500 Super B-Train

2 - 2012 & 2011 Tremcar

1969 Piper PA28140

2019 Mudd-Ox Ven30 8x8

2013 Kenworth T800 Winch