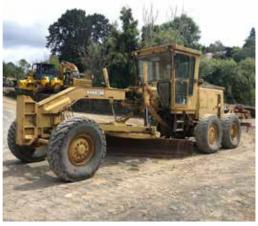

Volvo A40D 35000 Litre 6x6 | Geelong

Caterpillar D250E 25000 Litre 6x6 | Cambridge

Caterpillar 140H VHP | Geelong

Caterpillar 12H Series II VHP Plus Marketplace-E

Caterpillar 12H | Cambridge

Caterpillar 12G | Geelong