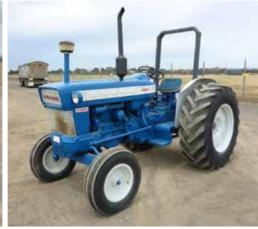

Case IH MX285 Magnum | Geelong

Case IH 7140 | Geelong

Unused - 2018 Everun ER404T | Geelong

Ford 5000 | Geelong

Caterpillar 627 Converted | Geelong

2012 Caterpillar TS185 | Geelong

1 of 5 – Massey Ferguson MF1839 | Geelong