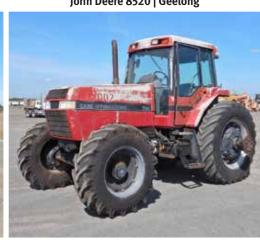

Items must be removed by: June 20

Auctioneers & Motor Dealing Corporation License No. 210 2095

Auction highlights Equipment from:

lason Mathers Construction

John Deere 8430 | Cambridge

John Deere 8520 | Geelong