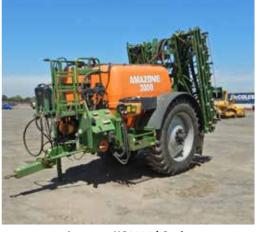

1 of 3 – 2015 Massey Ferguson MF1839 Marketplace-E – Apr 16

Amazone UG3000 | Geelong

Goldacres Prairie 5000 | Geelong