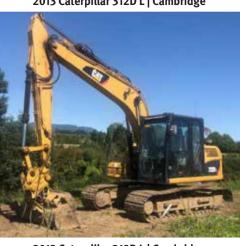

2 - Unused - 2017 Kobelco SK140SRLC-3 | Geelong

1 of 7 - 2013 Caterpillar 312D L | Cambridge

2013 Caterpillar 312D L | Cambridge

2013 Caterpillar 312D L | Cambridge

2013 Caterpillar 312D L | Cambridge

Caterpillar 311C U | Cambridge