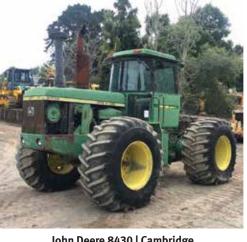

Items must be removed by: June 20

Auctioneers & Motor Dealing Corporation License No. 210 2095

Auction highlights Equipment from:

lason Mathers Construction

John Deere 8430 | Cambridge

John Deere 8520 | Geelong