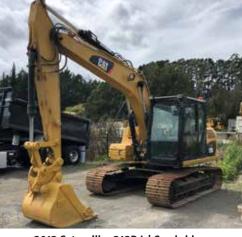

2 - Unused - 2017 Kobelco SK140SRLC-3 | Geelong

1 of 7 - 2013 Caterpillar 312D L | Cambridge

2013 Caterpillar 312D L | Cambridge

2013 Caterpillar 312D L | Cambridge

2013 Caterpillar 312D L | Cambridge

Caterpillar 311C U | Cambridge