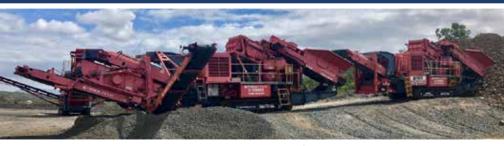

2016 Drake 4 Row of 4 Hyd Deck Widening | Geelong

rbauction.com.au

Mack CL788RS Trident 6x4 & Tristar 4 Row of 4 Hyd Deck Widening | Brisbane

Freightliner Argosy 6x4 & Azmeb | Brisbane

Mercedes Benz 2653 Actros Marketplace-E

Freightliner FL112 6x4 | Cambridge

Nissan CWB483 6x4 | Brisbane

Kenworth T650 6x4 Brisbane

Kenworth K104 Aerodyne 6x4 & Freighter Geelong

Kenworth T604 6x4 | Brisbane

Volvo FH13 6x4 & 2014 Rhino 3 Row of 4 Hyd Deck Widening | Brisbane

Volvo FH16 6x4 & Drake 4 Row of 4 Hyd Deck Widening | Brisbane