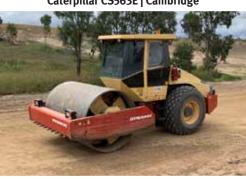

Caterpillar CS563E | Cambridge

2012 Hamm 3414 | Brisbane

Dynapac CA302D | Brisbane

2010 Caterpillar CS56 | Brisbane

1 of 2 - Caterpillar CS433E | Cambridge

2 – 2015 Hamm HD12VV | Brisbane

2011 Caterpillar PS-300C | Brisbane