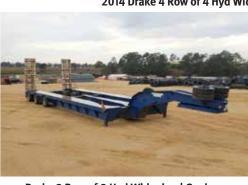

2014 Drake 4 Row of 4 Hyd Widening & Extendable | Brisbane

Drake 3 Row of 8 Hyd Widening | Geelong

Unused - 2019 RES 3 Row of 4 Hyd Deck Widening | Brisbane

2013 Kenworth K200 Big Cab Aerodyne & 2 - 2013 Timpte | Geelong