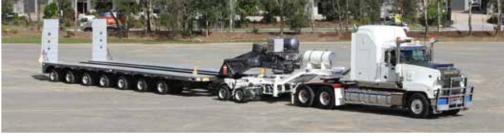

2014 Drake 4 Row of 4 Hyd Widening & Extendable | Brisbane

Drake 3 Row of 8 Hyd Widening | Geelong

Unused - 2019 RES 3 Row of 4 Hyd Deck Widening | Brisbane

2013 Kenworth K200 Big Cab Aerodyne & 2 - 2013 Timpte | Geelong

2012 Freightliner Argosy 6x4 & 2 – 2011 Wilson | Geelong

2014 Freightliner Coronado 114 6x4 & 2 - 2017 Rhino & Barry Stoodley | Geelong

2013 Kenworth T909 6x4 & 2 - Maxitrans | Geelong

2012 Freightliner Coronado 122 6x4 & 2 - Maxitrans | Geelong

International 9900i Eagle 6x4 & 2 - Byrne | Geelong

2014 Kenworth K200 Aerodyne 6x4 & 2016 Maxitrans | Geelong

2015 Freightliner Coronado 114 6x4 & Maxitrans Geelong

Kenworth W Series 6x4 & Barry Stoodley Brisbane