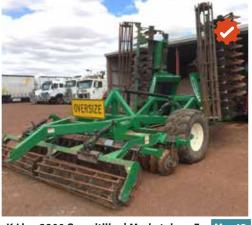

Case IH 7140 | Geelong

Unused - 2018 Everun ER404T | Geelong

Massey Ferguson 178 | Brisbane

2014 JCB 535-125 4x4x4 | Brisbane

K-Line 2900 Speedtiller | Marketplace-E – Mar 19 New Holland L65DT & Silvan Slasher | Brisbane