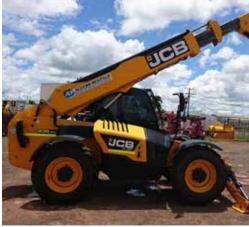

Case IH 7140 | Geelong

Unused - 2018 Everun ER404T | Geelong

Massey Ferguson 178 | Brisbane

2014 JCB 535-125 4x4x4 | Brisbane

K-Line 2900 Speedtiller | Marketplace-E – Mar 19 New Holland L65DT & Silvan Slasher | Brisbane