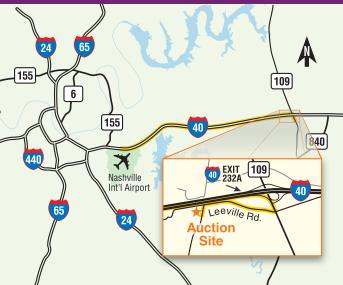

## April 20, 2018

Friday 8:00 am

Fax: 615.453.4550 Auction location: 748 Leeville Road Lebanon, TN, 37090

#### **Directions to auction site**

From Nashville Airport: Stay on I-40 East approx 15 miles. Take exit #232A, turn right off of exit and follow to the first road on the right (Leeville Rd) and turn right. Follow Leeville Rd to the auction site which is on the right. Watch for auction signs.