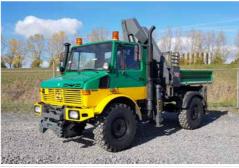

MERCEDES-BENZ ACTROS 2032 4x2

MERCEDES-BENZ ACTROS 3336 6x4

MERCEDES-BENZ UNIMOG U1300L 4x4

QTY OF 2013 MERCEDES-BENZ VITO 110CDI

QTY OF 2013 & 2012 MERCEDES-BENZ SPRINTER 313CDI 4x2

LARGE QTY OF 2016 & 2015 RENAULT MASTER 125DCI 4X2