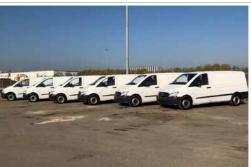

MERCEDES-BENZ ACTROS 2032 4x2

MERCEDES-BENZ ACTROS 3336 6x4

MERCEDES-BENZ UNIMOG U1300L 4x4

QTY OF 2013 MERCEDES-BENZ VITO 110CDI

QTY OF 2013 & 2012 MERCEDES-BENZ SPRINTER 313CDI 4x2

LARGE QTY OF 2016 & 2015 RENAULT MASTER 125DCI 4X2

LARGE QTY OF 2013 MERCEDES-BENZ SPRINTER 310CDI

1 / 2 - 2016 FORD TRANSIT CUSTOM 130T290

3 - 2017 FORD TRANSIT 130T310

2 – 2016 FORD RANGER 3.2TDCI 4x4

2016 AUDI Q3 2.0TDI QUATTRO

2 – 2016 BMW X4 XDRIVE

2 - 2018 & 2017 KIA SPORTAGE 1.7CRDI