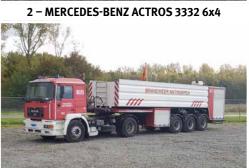

1/2-2011 MERCEDES-BENZ ACTROS 4844K 8x4

**RENAULT KERAX 420DCI 8x4** 

5 - 2013, 2012 & 2010 VOLVO FH16 8x4

UNUSED - SAIC IVECO 682-380 6x4

2 - MERCEDES-BENZ ACTROS 3341 6x6

MERCEDES-BENZ AXOR 1828 4x2

MERCEDES-BENZ ACTROS 3341K 6x4 w/HIAB 145-2