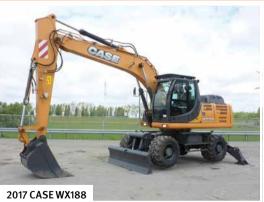

**Unreserved Public Auction** 

## Moerdijk, NL 💳

Thursday & Friday 17 & 18 May, 2018

Phone: **+31.168.39.22.00** Fax: **+31.168.39.22.50** 

Auction location: Mark S. Clarkelaan 21, Haven 530, Port of Moerdijk, 4761 RK Zevenbergen, Netherlands

f facebook.com/ritchiebros































































More items added daily! View the latest listings for this auction at rbauction.com





























QTY OF REKAR CIM-S PORTABLE GREASING BOXES









QTY OF 2015 REKAR PORTABLE COFM PORTABLE WORKSHOP BOXES

## INVITATION

Barbecue 16 May – 5.30PM

in the Virtual Ramp Area











## **NEED EQUIPMENT NOW?**

Items located across Europe, Middle East, Africa & Asia available on Marketplace <sup>e</sup>, an IronPlanet solution.



MAKE OFFER

MIT YOUR BEST OFFER AND NEGOTIATE WITH SELLER



2013 CATERPILLAR D8R Located in Moerdijk, NL



2009 HITACHI EX1200-5D Located in Moerdijk, NL



2010 GROVE RT760E Located in the UAE



2011 CAT 740B Located in Ocaña, Spain



UNUSED – 2012 IVECO DC330G38X Located in the UAE

Fo