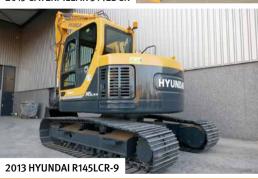

**Unreserved Public Auction** 

## Moerdijk, NL 💳

Thursday & Friday 17 & 18 May, 2018

Phone: **+31.168.39.22.00** Fax: **+31.168.39.22.50** 

Auction location: Mark S. Clarkelaan 21, Haven 530, Port of Moerdijk, 4761 RK Zevenbergen, Netherlands

f facebook.com/ritchiebros































































More items added daily! View the latest listings for this auction at rbauction.com





























QTY OF REKAR CIM-S PORTABLE GREASING BOXES









QTY OF 2015 REKAR PORTABLE COFM PORTABLE WORKSHOP BOXES

## INVITATION

Barbecue 16 May – 5.30PM

in the Virtual Ramp Area











## **NEED EQUIPMENT NOW?**

Items located across Europe, Middle East, Africa & Asia available on Marketplace <sup>e</sup>, an IronPlanet solution.



MAKE OFFER

MIT YOUR BEST OFFER AND NEGOTIATE WITH SELLER



2013 CATERPILLAR D8R Located in Moerdijk, NL



2009 HITACHI EX1200-5D Located in Moerdijk, NL



2010 GROVE RT760E Located in the UAE



2011 CAT 740B Located in Ocaña, Spain



UNUSED – 2012 IVECO DC330G38X Located in the UAE

For questions, please