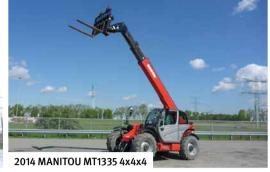

**Unreserved Public Auction** 

## Moerdijk, NL 💳

Thursday & Friday 17 & 18 May, 2018

Phone: **+31.168.39.22.00** Fax: **+31.168.39.22.50** 

Auction location: Mark S. Clarkelaan 21, Haven 530, Port of Moerdijk, 4761 RK Zevenbergen, Netherlands

f facebook.com/ritchiebros































































More items added daily! View the latest listings for this auction at rbauction.com





























QTY OF REKAR CIM-S PORTABLE GREASING BOXES









QTY OF 2015 REKAR PORTABLE COFM PORTABLE WORKSHOP BOXES

## INVITATION

Barbecue 16 May – 5.30PM

in the Virtual Ramp Area











## **NEED EQUIPMENT NOW?**

Items located across Europe, Middle East, Africa & Asia available on Marketplace <sup>e</sup>, an IronPlanet solution.



MAKE OFFER

MIT YOUR BEST OFFER AND NEGOTIATE WITH SELLER



2013 CATERPILLAR D8R Located in Moerdijk, NL



2009 HITACHI EX1200-5D Located in Moerdijk, NL



2010 GROVE RT760E Located in the UAE



2011 CAT 740B Located in Ocaña, Spain



UNUSED – 2012 IVECO DC330G38X Located in the UAE

For questions, please contact: eu-insidesales@ironplanet.com | +353 (0)1 860 5000



For details, photos and IronClad Assurance® visit IronPlanet.co