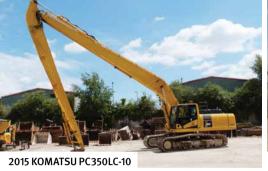

**Unreserved Public Auction** 

## Moerdijk, NL 💳

Thursday & Friday 17 & 18 May, 2018

Phone: **+31.168.39.22.00** Fax: **+31.168.39.22.50** 

Auction location: Mark S. Clarkelaan 21, Haven 530, Port of Moerdijk, 4761 RK Zevenbergen, Netherlands

f facebook.com/ritchiebros































































More items added daily! View the latest listings for this auction at rbauction.com





























QTY OF REKAR CIM-S PORTABLE GREASING BOXES









QTY OF 2015 REKAR PORTABLE COFM PORTABLE WORKSHOP BOXES

## INVITATION

Barbecue 16 May – 5.30PM

in the Virtual Ramp Area











## **NEED EQUIPMENT NOW?**

Items located across Europe, Middle East, Africa & Asia available on Marketplace <sup>e</sup>, an IronPlanet solution.



MAKE OFFER

MIT YOUR BEST OFFER AND NEGOTIATE WITH SELLER



2013 CATERPILLAR D8R Located in Moerdijk, NL



2009 HITACHI EX1200-5D Located in Moerdijk, NL



2010 GROVE RT760E Located in the UAE



2011 CAT 740B Located in Ocaña, Spain



UNUSED – 2012 IVECO DC330G38X Located in the UAE

For questions, please cont