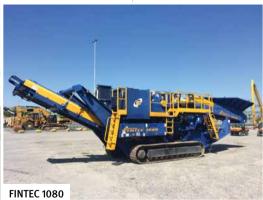

**Unreserved Public Auction** 

## Moerdijk, NL 💳

Thursday & Friday 17 & 18 May, 2018

Phone: **+31.168.39.22.00** Fax: **+31.168.39.22.50** 

Auction location: Mark S. Clarkelaan 21, Haven 530, Port of Moerdijk, 4761 RK Zevenbergen, Netherlands

f facebook.com/ritchiebros































































More items added daily! View the latest listings for this auction at rbauction.com





























QTY OF REKAR CIM-S PORTABLE GREASING BOXES









QTY OF 2015 REKAR PORTABLE COFM PORTABLE WORKSHOP BOXES

## INVITATION

Barbecue 16 May – 5.30PM

in the Virtual Ramp Area











## **NEED EQUIPMENT NOW?**

Items located across Europe, Middle East, Africa & Asia available on Marketplace <sup>e</sup>, an IronPlanet solution.



MAKE OFFER

MIT YOUR BEST OFFER AND NEGOTIATE WITH SELLER



2013 CATERPILLAR D8R Located in Moerdijk, NL



2009 HITACHI EX1200-5D Located in Moerdijk, NL



2010 GROVE RT760E Located in the UAE



2011 CAT 740B Located in Ocaña, Spain



UNUSED – 2012 IVECO DC330G38X Located in the UAE

For