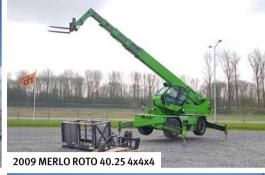

**Unreserved Public Auction** 

## Moerdijk, NL 💳

Thursday & Friday 17 & 18 May, 2018

Phone: **+31.168.39.22.00** Fax: **+31.168.39.22.50** 

Auction location: Mark S. Clarkelaan 21, Haven 530, Port of Moerdijk, 4761 RK Zevenbergen, Netherlands

f facebook.com/ritchiebros































































More items added daily! View the latest listings for this auction at rbauction.com





























QTY OF REKAR CIM-S PORTABLE GREASING BOXES









QTY OF 2015 REKAR PORTABLE COFM PORTABLE WORKSHOP BOXES

## INVITATION

Barbecue 16 May – 5.30PM

in the Virtual Ramp Area











## **NEED EQUIPMENT NOW?**

Items located across Europe, Middle East, Africa & Asia available on Marketplace <sup>e</sup>, an IronPlanet solution.



MAKE OFFER

MIT YOUR BEST OFFER AND NEGOTIATE WITH SELLER



2013 CATERPILLAR D8R Located in Moerdijk, NL



2009 HITACHI EX1200-5D Located in Moerdijk, NL



2010 GROVE RT760E Located in the UAE



2011 CAT 740B Located in Ocaña, Spain



UNUSED – 2012 IVECO DC330G38X Located in the UAE

For questions, please contact: eu-insidesales@ironplanet.com | +353 (0)1 860 5000



For details, photos and IronClad Assurance® visit IronPlanet.com/