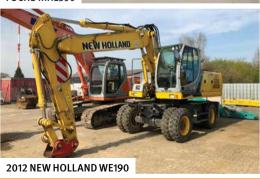

**Unreserved Public Auction** 

## Moerdijk, NL 💳

Thursday & Friday 17 & 18 May, 2018

Phone: **+31.168.39.22.00** Fax: **+31.168.39.22.50** 

Auction location: Mark S. Clarkelaan 21, Haven 530, Port of Moerdijk, 4761 RK Zevenbergen, Netherlands

f facebook.com/ritchiebros































































More items added daily! View the latest listings for this auction at rbauction.com





























QTY OF REKAR CIM-S PORTABLE GREASING BOXES









QTY OF 2015 REKAR PORTABLE COFM PORTABLE WORKSHOP BOXES

## INVITATION

Barbecue 16 May – 5.30PM

in the Virtual Ramp Area











## **NEED EQUIPMENT NOW?**

Items located across Europe, Middle East, Africa & Asia available on Marketplace <sup>e</sup>, an IronPlanet solution.



MAKE OFFER

MIT YOUR BEST OFFER AND NEGOTIATE WITH SELLER



2013 CATERPILLAR D8R Located in Moerdijk, NL



2009 HITACHI EX1200-5D Located in Moerdijk, NL



2010 GROVE RT760E Located in the UAE



2011 CAT 740B Located in Ocaña, Spain



UNUSED – 2012 IVECO DC330G38X Located in the UAE

For questions, please contact: eu-inside