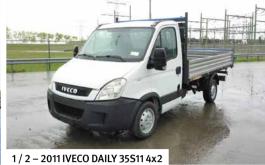

**Unreserved Public Auction** 

## Moerdijk, NL 💳

Thursday & Friday 17 & 18 May, 2018

Phone: **+31.168.39.22.00** Fax: **+31.168.39.22.50** 

Auction location: Mark S. Clarkelaan 21, Haven 530, Port of Moerdijk, 4761 RK Zevenbergen, Netherlands

f facebook.com/ritchiebros































































More items added daily! View the latest listings for this auction at rbauction.com





























QTY OF REKAR CIM-S PORTABLE GREASING BOXES









QTY OF 2015 REKAR PORTABLE COFM PORTABLE WORKSHOP BOXES

## INVITATION

Barbecue 16 May – 5.30PM

in the Virtual Ramp Area











## **NEED EQUIPMENT NOW?**

Items located across Europe, Middle East, Africa & Asia available on Marketplace <sup>e</sup>, an IronPlanet solution.



MAKE OFFER

MIT YOUR BEST OFFER AND NEGOTIATE WITH SELLER



2013 CATERPILLAR D8R Located in Moerdijk, NL



2009 HITACHI EX1200-5D Located in Moerdijk, NL



2010 GROVE RT760E Located in the UAE



2011 CAT 740B Located in Ocaña, Spain



UNUSED – 2012 IVECO DC330G38X Located in the UAE

For questions, please contact: eu-insidesales@