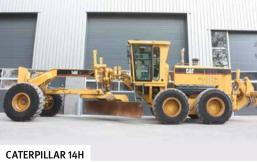

**Unreserved Public Auction** 

## Moerdijk, NL 💳

Thursday & Friday 17 & 18 May, 2018

Phone: **+31.168.39.22.00** Fax: **+31.168.39.22.50** 

Auction location: Mark S. Clarkelaan 21, Haven 530, Port of Moerdijk, 4761 RK Zevenbergen, Netherlands

f facebook.com/ritchiebros































































More items added daily! View the latest listings for this auction at rbauction.com





























QTY OF REKAR CIM-S PORTABLE GREASING BOXES









QTY OF 2015 REKAR PORTABLE COFM PORTABLE WORKSHOP BOXES

## INVITATION

Barbecue 16 May – 5.30PM

in the Virtual Ramp Area











## **NEED EQUIPMENT NOW?**

Items located across Europe, Middle East, Africa & Asia available on Marketplace <sup>e</sup>, an IronPlanet solution.



MAKE OFFER

MIT YOUR BEST OFFER AND NEGOTIATE WITH SELLER



2013 CATERPILLAR D8R Located in Moerdijk, NL



2009 HITACHI EX1200-5D Located in Moerdijk, NL



2010 GROVE RT760E Located in the UAE



2011 CAT 740B Located in Ocaña, Spain



UNUSED – 2012 IVECO DC330G38X Located in the UAE

For questions, please contact: eu-insidesa