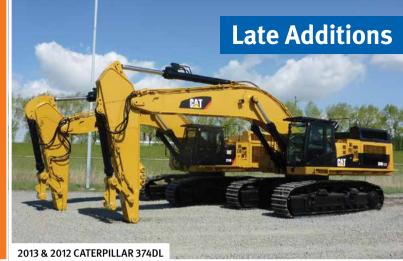

**Unreserved Public Auction** 

## Moerdijk, NL 💳

Thursday & Friday 17 & 18 May, 2018

Phone: **+31.168.39.22.00** Fax: **+31.168.39.22.50** 

Auction location: Mark S. Clarkelaan 21, Haven 530, Port of Moerdijk, 4761 RK Zevenbergen, Netherlands

f facebook.com/ritchiebros































































More items added daily! View the latest listings for this auction at rbauction.com





























QTY OF REKAR CIM-S PORTABLE GREASING BOXES









QTY OF 2015 REKAR PORTABLE COFM PORTABLE WORKSHOP BOXES

## INVITATION

Barbecue 16 May – 5.30PM

in the Virtual Ramp Area











## **NEED EQUIPMENT NOW?**

Items located across Europe, Middle East, Africa & Asia available on Marketplace <sup>e</sup>, an IronPlanet solution.



MAKE OFFER

MIT YOUR BEST OFFER AND NEGOTIATE WITH SELLER



2013 CATERPILLAR D8R Located in Moerdijk, NL



2009 HITACHI EX1200-5D Located in Moerdijk, NL



2010 GROVE RT760E Located in the UAE



2011 CAT 740B Located in Ocaña, Spain



UNUSED – 2012 IVECO DC330G38X Located in the UAE