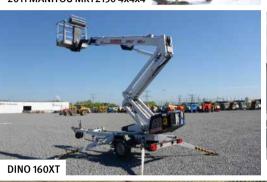

**Unreserved Public Auction** 

## Moerdijk, NL 💳

Thursday & Friday 17 & 18 May, 2018

Phone: **+31.168.39.22.00** Fax: **+31.168.39.22.50** 

Auction location: Mark S. Clarkelaan 21, Haven 530, Port of Moerdijk, 4761 RK Zevenbergen, Netherlands

f facebook.com/ritchiebros































































More items added daily! View the latest listings for this auction at rbauction.com





























QTY OF REKAR CIM-S PORTABLE GREASING BOXES









QTY OF 2015 REKAR PORTABLE COFM PORTABLE WORKSHOP BOXES

## INVITATION

Barbecue 16 May – 5.30PM

in the Virtual Ramp Area











## **NEED EQUIPMENT NOW?**

Items located across Europe, Middle East, Africa & Asia available on Marketplace <sup>e</sup>, an IronPlanet solution.



MAKE OFFER

MIT YOUR BEST OFFER AND NEGOTIATE WITH SELLER



2013 CATERPILLAR D8R Located in Moerdijk, NL



2009 HITACHI EX1200-5D Located in Moerdijk, NL



2010 GROVE RT760E Located in the UAE



2011 CAT 740B Located in Ocaña, Spain



UNUSED – 2012 IVECO DC330G38X Located in the UAE

For questions, please contact: eu-insidesales@ironplanet.com | +353 (0)1 860 5000



For details, photos and IronClad Assurance® visit IronPlanet.com/ma