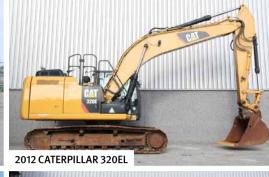

**Unreserved Public Auction** 

## Moerdijk, NL 💳

Thursday & Friday 17 & 18 May, 2018

Phone: **+31.168.39.22.00** Fax: **+31.168.39.22.50** 

Auction location: Mark S. Clarkelaan 21, Haven 530, Port of Moerdijk, 4761 RK Zevenbergen, Netherlands

f facebook.com/ritchiebros































































More items added daily! View the latest listings for this auction at rbauction.com





























QTY OF REKAR CIM-S PORTABLE GREASING BOXES









QTY OF 2015 REKAR PORTABLE COFM PORTABLE WORKSHOP BOXES

## INVITATION

Barbecue 16 May – 5.30PM

in the Virtual Ramp Area











## **NEED EQUIPMENT NOW?**

Items located across Europe, Middle East, Africa & Asia available on Marketplace <sup>e</sup>, an IronPlanet solution.



MAKE OFFER

MIT YOUR BEST OFFER AND NEGOTIATE WITH SELLER



2013 CATERPILLAR D8R Located in Moerdijk, NL



2009 HITACHI EX1200-5D Located in Moerdijk, NL



2010 GROVE RT760E Located in the UAE



2011 CAT 740B Located in Ocaña, Spain



UNUSED – 2012 IVECO DC330G38X Located in the UAE

For question