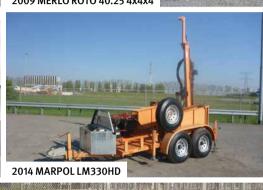

**Unreserved Public Auction** 

## Moerdijk, NL 💳

Thursday & Friday 17 & 18 May, 2018

Phone: **+31.168.39.22.00** Fax: **+31.168.39.22.50** 

Auction location: Mark S. Clarkelaan 21, Haven 530, Port of Moerdijk, 4761 RK Zevenbergen, Netherlands

f facebook.com/ritchiebros































































More items added daily! View the latest listings for this auction at rbauction.com





























QTY OF REKAR CIM-S PORTABLE GREASING BOXES









QTY OF 2015 REKAR PORTABLE COFM PORTABLE WORKSHOP BOXES

## INVITATION

Barbecue 16 May – 5.30PM

in the Virtual Ramp Area











## **NEED EQUIPMENT NOW?**

Items located across Europe, Middle East, Africa & Asia available on Marketplace <sup>e</sup>, an IronPlanet solution.



MAKE OFFER

MIT YOUR BEST OFFER AND NEGOTIATE WITH SELLER



2013 CATERPILLAR D8R Located in Moerdijk, NL



2009 HITACHI EX1200-5D Located in Moerdijk, NL



2010 GROVE RT760E Located in the UAE



2011 CAT 740B Located in Ocaña, Spain



UNUSED – 2012 IVECO DC330G38X Located in the UAE

For questions, please contact: eu-insidesales@ironplanet.com | +353 (0)1 860 5000



For details, photos and IronClad Assurance® visit IronPlanet.com/market