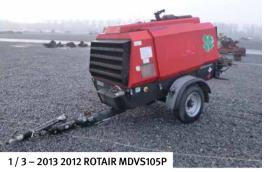

**Unreserved Public Auction** 

## Moerdijk, NL 💳

Thursday & Friday 17 & 18 May, 2018

Phone: **+31.168.39.22.00** Fax: **+31.168.39.22.50** 

Auction location: Mark S. Clarkelaan 21, Haven 530, Port of Moerdijk, 4761 RK Zevenbergen, Netherlands

f facebook.com/ritchiebros































































More items added daily! View the latest listings for this auction at rbauction.com





























QTY OF REKAR CIM-S PORTABLE GREASING BOXES









QTY OF 2015 REKAR PORTABLE COFM PORTABLE WORKSHOP BOXES

## INVITATION

Barbecue 16 May – 5.30PM

in the Virtual Ramp Area











## **NEED EQUIPMENT NOW?**

Items located across Europe, Middle East, Africa & Asia available on Marketplace <sup>e</sup>, an IronPlanet solution.



MAKE OFFER

MIT YOUR BEST OFFER AND NEGOTIATE WITH SELLER



2013 CATERPILLAR D8R Located in Moerdijk, NL



2009 HITACHI EX1200-5D Located in Moerdijk, NL



2010 GROVE RT760E Located in the UAE



2011 CAT 740B Located in Ocaña, Spain



UNUSED – 2012 IVECO DC330G38X Located in the UAE

For questions, please contact: eu-insidesales@ironplanet.com | +353 (0)1 860 5000



For details, photos and IronClad Assurance® visit IronPlanet.com/marketplac