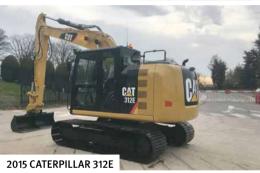

**Unreserved Public Auction** 

## Moerdijk, NL 💳

Thursday & Friday 17 & 18 May, 2018

Phone: **+31.168.39.22.00** Fax: **+31.168.39.22.50** 

Auction location: Mark S. Clarkelaan 21, Haven 530, Port of Moerdijk, 4761 RK Zevenbergen, Netherlands

f facebook.com/ritchiebros































































More items added daily! View the latest listings for this auction at rbauction.com





























QTY OF REKAR CIM-S PORTABLE GREASING BOXES









QTY OF 2015 REKAR PORTABLE COFM PORTABLE WORKSHOP BOXES

## INVITATION

Barbecue 16 May – 5.30PM

in the Virtual Ramp Area











## **NEED EQUIPMENT NOW?**

Items located across Europe, Middle East, Africa & Asia available on Marketplace <sup>e</sup>, an IronPlanet solution.



MAKE OFFER

MIT YOUR BEST OFFER AND NEGOTIATE WITH SELLER



2013 CATERPILLAR D8R Located in Moerdijk, NL



2009 HITACHI EX1200-5D Located in Moerdijk, NL



2010 GROVE RT760E Located in the UAE



2011 CAT 740B Located in Ocaña, Spain



UNUSED – 2012 IVECO DC330G38X Located in the UAE

For questions,