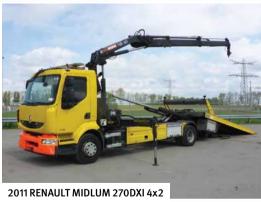

**Unreserved Public Auction** 

## Moerdijk, NL 💳

Thursday & Friday 17 & 18 May, 2018

Phone: **+31.168.39.22.00** Fax: **+31.168.39.22.50** 

Auction location: Mark S. Clarkelaan 21, Haven 530, Port of Moerdijk, 4761 RK Zevenbergen, Netherlands

f facebook.com/ritchiebros































































More items added daily! View the latest listings for this auction at rbauction.com





























QTY OF REKAR CIM-S PORTABLE GREASING BOXES









QTY OF 2015 REKAR PORTABLE COFM PORTABLE WORKSHOP BOXES

## INVITATION

Barbecue 16 May – 5.30PM

in the Virtual Ramp Area











## **NEED EQUIPMENT NOW?**

Items located across Europe, Middle East, Africa & Asia available on Marketplace <sup>e</sup>, an IronPlanet solution.



MAKE OFFER

MIT YOUR BEST OFFER AND NEGOTIATE WITH SELLER



2013 CATERPILLAR D8R Located in Moerdijk, NL



2009 HITACHI EX1200-5D Located in Moerdijk, NL



2010 GROVE RT760E Located in the UAE



2011 CAT 740B Located in Ocaña, Spain



UNUSED – 2012 IVECO DC330G38X Located in the UAE

For qu