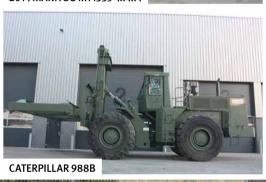

**Unreserved Public Auction** 

## Moerdijk, NL 💳

Thursday & Friday 17 & 18 May, 2018

Phone: **+31.168.39.22.00** Fax: **+31.168.39.22.50** 

Auction location: Mark S. Clarkelaan 21, Haven 530, Port of Moerdijk, 4761 RK Zevenbergen, Netherlands

f facebook.com/ritchiebros































































More items added daily! View the latest listings for this auction at rbauction.com





























QTY OF REKAR CIM-S PORTABLE GREASING BOXES









QTY OF 2015 REKAR PORTABLE COFM PORTABLE WORKSHOP BOXES

## INVITATION

Barbecue 16 May – 5.30PM

in the Virtual Ramp Area











## **NEED EQUIPMENT NOW?**

Items located across Europe, Middle East, Africa & Asia available on Marketplace <sup>e</sup>, an IronPlanet solution.



MAKE OFFER

MIT YOUR BEST OFFER AND NEGOTIATE WITH SELLER



2013 CATERPILLAR D8R Located in Moerdijk, NL



2009 HITACHI EX1200-5D Located in Moerdijk, NL



2010 GROVE RT760E Located in the UAE



2011 CAT 740B Located in Ocaña, Spain



UNUSED – 2012 IVECO DC330G38X Located in the UAE

For questions, please contact: eu-insidesales@ironplanet.com | +353 (0)1 860 5000



For details, photos and IronClad Assurance® visit IronPlanet.com/mark