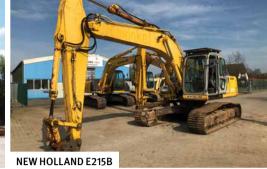

**Unreserved Public Auction** 

## Moerdijk, NL 💳

Thursday & Friday 17 & 18 May, 2018

Phone: **+31.168.39.22.00** Fax: **+31.168.39.22.50** 

Auction location: Mark S. Clarkelaan 21, Haven 530, Port of Moerdijk, 4761 RK Zevenbergen, Netherlands

f facebook.com/ritchiebros































































More items added daily! View the latest listings for this auction at rbauction.com





























QTY OF REKAR CIM-S PORTABLE GREASING BOXES









QTY OF 2015 REKAR PORTABLE COFM PORTABLE WORKSHOP BOXES

## INVITATION

Barbecue 16 May – 5.30PM

in the Virtual Ramp Area











## **NEED EQUIPMENT NOW?**

Items located across Europe, Middle East, Africa & Asia available on Marketplace <sup>e</sup>, an IronPlanet solution.



MAKE OFFER

MIT YOUR BEST OFFER AND NEGOTIATE WITH SELLER



2013 CATERPILLAR D8R Located in Moerdijk, NL



2009 HITACHI EX1200-5D Located in Moerdijk, NL



2010 GROVE RT760E Located in the UAE



2011 CAT 740B Located in Ocaña, Spain



UNUSED – 2012 IVECO DC330G38X Located in the UAE

For questions, please contac