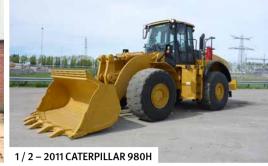

**Unreserved Public Auction** 

## Moerdijk, NL 💳

Thursday & Friday 17 & 18 May, 2018

Phone: **+31.168.39.22.00** Fax: **+31.168.39.22.50** 

Auction location: Mark S. Clarkelaan 21, Haven 530, Port of Moerdijk, 4761 RK Zevenbergen, Netherlands

f facebook.com/ritchiebros































































More items added daily! View the latest listings for this auction at rbauction.com





























QTY OF REKAR CIM-S PORTABLE GREASING BOXES









QTY OF 2015 REKAR PORTABLE COFM PORTABLE WORKSHOP BOXES

## INVITATION

Barbecue 16 May – 5.30PM

in the Virtual Ramp Area











## **NEED EQUIPMENT NOW?**

Items located across Europe, Middle East, Africa & Asia available on Marketplace <sup>e</sup>, an IronPlanet solution.



MAKE OFFER

MIT YOUR BEST OFFER AND NEGOTIATE WITH SELLER



2013 CATERPILLAR D8R Located in Moerdijk, NL



2009 HITACHI EX1200-5D Located in Moerdijk, NL



2010 GROVE RT760E Located in the UAE



2011 CAT 740B Located in Ocaña, Spain



UNUSED – 2012 IVECO DC330G38X Located in the UAE

For questi