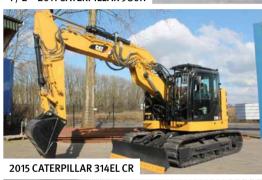

**Unreserved Public Auction** 

## Moerdijk, NL 💳

Thursday & Friday 17 & 18 May, 2018

Phone: **+31.168.39.22.00** Fax: **+31.168.39.22.50** 

Auction location: Mark S. Clarkelaan 21, Haven 530, Port of Moerdijk, 4761 RK Zevenbergen, Netherlands

f facebook.com/ritchiebros































































More items added daily! View the latest listings for this auction at rbauction.com





























QTY OF REKAR CIM-S PORTABLE GREASING BOXES









QTY OF 2015 REKAR PORTABLE COFM PORTABLE WORKSHOP BOXES

## INVITATION

Barbecue 16 May – 5.30PM

in the Virtual Ramp Area











## **NEED EQUIPMENT NOW?**

Items located across Europe, Middle East, Africa & Asia available on Marketplace <sup>e</sup>, an IronPlanet solution.



MAKE OFFER

MIT YOUR BEST OFFER AND NEGOTIATE WITH SELLER



2013 CATERPILLAR D8R Located in Moerdijk, NL



2009 HITACHI EX1200-5D Located in Moerdijk, NL



2010 GROVE RT760E Located in the UAE



2011 CAT 740B Located in Ocaña, Spain



UNUSED – 2012 IVECO DC330G38X Located in the UAE

For questions, p