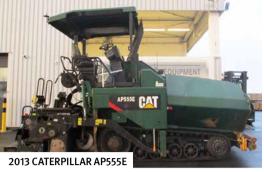

**Unreserved Public Auction** 

## Moerdijk, NL 💳

Thursday & Friday 17 & 18 May, 2018

Phone: **+31.168.39.22.00** Fax: **+31.168.39.22.50** 

Auction location: Mark S. Clarkelaan 21, Haven 530, Port of Moerdijk, 4761 RK Zevenbergen, Netherlands

f facebook.com/ritchiebros































































More items added daily! View the latest listings for this auction at rbauction.com





























QTY OF REKAR CIM-S PORTABLE GREASING BOXES









QTY OF 2015 REKAR PORTABLE COFM PORTABLE WORKSHOP BOXES

## INVITATION

Barbecue 16 May – 5.30PM

in the Virtual Ramp Area











## **NEED EQUIPMENT NOW?**

Items located across Europe, Middle East, Africa & Asia available on Marketplace <sup>e</sup>, an IronPlanet solution.



MAKE OFFER

MIT YOUR BEST OFFER AND NEGOTIATE WITH SELLER



2013 CATERPILLAR D8R Located in Moerdijk, NL



2009 HITACHI EX1200-5D Located in Moerdijk, NL



2010 GROVE RT760E Located in the UAE



2011 CAT 740B Located in Ocaña, Spain



UNUSED – 2012 IVECO DC330G38X Located in the UAE

For questions, please contact: eu-insidesale