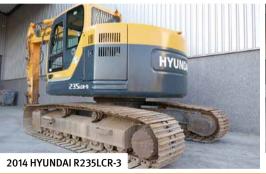

**Unreserved Public Auction** 

## Moerdijk, NL 💳

Thursday & Friday 17 & 18 May, 2018

Phone: **+31.168.39.22.00** Fax: **+31.168.39.22.50** 

Auction location: Mark S. Clarkelaan 21, Haven 530, Port of Moerdijk, 4761 RK Zevenbergen, Netherlands

f facebook.com/ritchiebros































































More items added daily! View the latest listings for this auction at rbauction.com





























QTY OF REKAR CIM-S PORTABLE GREASING BOXES









QTY OF 2015 REKAR PORTABLE COFM PORTABLE WORKSHOP BOXES

## INVITATION

Barbecue 16 May – 5.30PM

in the Virtual Ramp Area











## **NEED EQUIPMENT NOW?**

Items located across Europe, Middle East, Africa & Asia available on Marketplace <sup>e</sup>, an IronPlanet solution.



MAKE OFFER

MIT YOUR BEST OFFER AND NEGOTIATE WITH SELLER



2013 CATERPILLAR D8R Located in Moerdijk, NL



2009 HITACHI EX1200-5D Located in Moerdijk, NL



2010 GROVE RT760E Located in the UAE



2011 CAT 740B Located in Ocaña, Spain



UNUSED – 2012 IVECO DC330G38X Located in the UAE

For questions, pleas