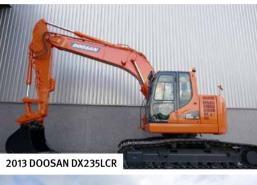

**Unreserved Public Auction** 

## Moerdijk, NL 💳

Thursday & Friday 17 & 18 May, 2018

Phone: **+31.168.39.22.00** Fax: **+31.168.39.22.50** 

Auction location: Mark S. Clarkelaan 21, Haven 530, Port of Moerdijk, 4761 RK Zevenbergen, Netherlands

f facebook.com/ritchiebros































































More items added daily! View the latest listings for this auction at rbauction.com





























QTY OF REKAR CIM-S PORTABLE GREASING BOXES









QTY OF 2015 REKAR PORTABLE COFM PORTABLE WORKSHOP BOXES

## INVITATION

Barbecue 16 May – 5.30PM

in the Virtual Ramp Area











## **NEED EQUIPMENT NOW?**

Items located across Europe, Middle East, Africa & Asia available on Marketplace <sup>e</sup>, an IronPlanet solution.



MAKE OFFER

MIT YOUR BEST OFFER AND NEGOTIATE WITH SELLER



2013 CATERPILLAR D8R Located in Moerdijk, NL



2009 HITACHI EX1200-5D Located in Moerdijk, NL



2010 GROVE RT760E Located in the UAE



2011 CAT 740B Located in Ocaña, Spain



UNUSED – 2012 IVECO DC330G38X Located in the UAE

For questions, ple