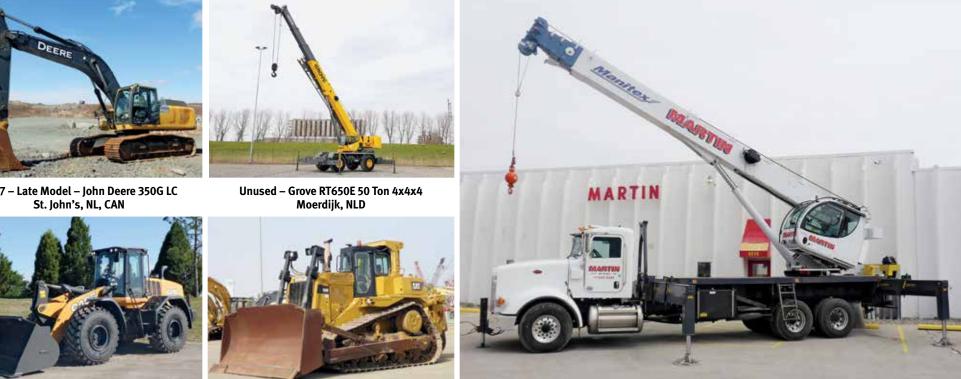

1 of 2 – 2013 John Deere 350G LC Denver, CO, USA

2011 Liebherr R944CEW | Polotitlan, MEX

Caterpillar 325BL Fort Wayne, IN, USA

1 of 20 – 2013 Caterpillar 303.5ECR Atlanta, GA, USA

2015 John Deere 210G LC | Gillette, WY, USA

### Cranes

2012 Tadano GR500XL2 55 Ton 4x4x4 | Polotitlan, MEX

2012 Grove RT540E 40 Ton 4x4x4 | Fort Worth, TX, USA

2016 & 2015 Terex Quadstar 1075 4x4x4 | Moerdijk, NLD

2011 Zoomlion RT550 55 Ton 4x4x4 | Dubai, UAE