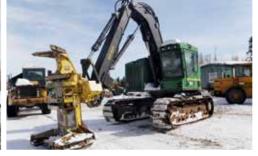

## Forestry

1 of 2 – Timberjack 608S w/Gilbert FG18 Thunder Bay, ON, CAN

2015 John Deere 853M w/JD FR22B Thunder Bay, ON, CAN

2011 John Deere 753J w/JD 22 In. Thunder Bay, ON, CAN

1 of 3 – 2012 Caterpillar 320D w/Waratah HTH622B | Chilliwack, BC, CAN