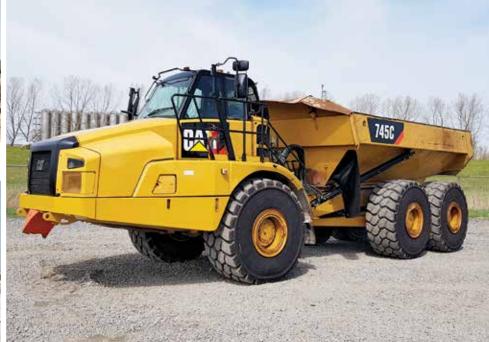

2 of 6 - 2015 Caterpillar 745C | Orlando, FL, USA

1 of 3 – 2015 Caterpillar 745C 6x6 | Moerdijk, NLD

2015 John Deere 410E | St. John's, NL, CAN

4 of 6 – 2012 Caterpillar 740B 6x6 | Ocana, ESP

1 of 2 – Caterpillar 740 | Polotitlan, MEX