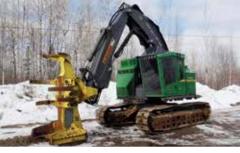

## Forestry

1 of 2 – Timberjack 608S w/Gilbert FG18 Thunder Bay, ON, CAN

2015 John Deere 853M w/JD FR22B Thunder Bay, ON, CAN

2011 John Deere 753J w/JD 22 In. Thunder Bay, ON, CAN

1 of 3 – 2012 Caterpillar 320D w/Waratah HTH622B | Chilliwack, BC, CAN