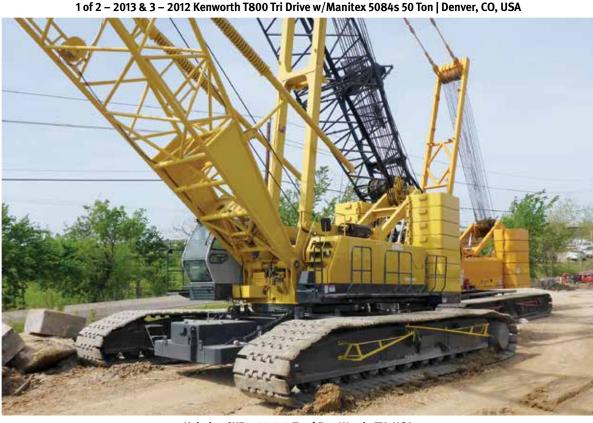

# **Global auction** highlights **May – June 2018**

Unreserved public auctions

2017 Peterbilt 367 w/Manitex 40124-S 40 Ton | Fort Wayne, IN, USA

Unused - 2017 Case 821G | Orlando, FL, USA

2013 Caterpillar D9R LRC | Dubai, UAE