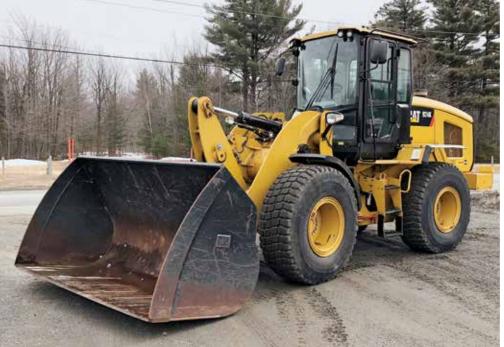

3 of 4 – Hitachi ZX470H-3 | Ocana, ESP

1 of 3 – 2017 Caterpillar 320FL | North East, MD, USA

2015 Doosan DX255LC-5 | Phoenix, AZ, USA

2015 Hitachi ZX330LC-3 | Brisbane, AUS

2015 Hitachi ZX290 w/Indexator | Toronto, ON, CAN