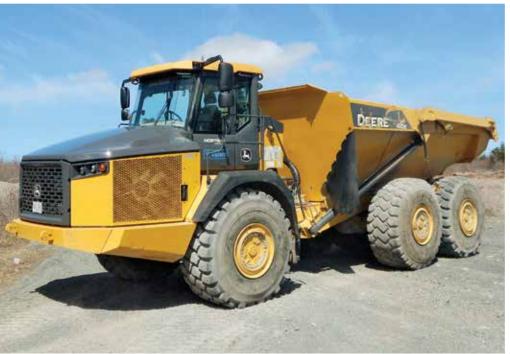

2 of 6 - 2015 Caterpillar 745C | Orlando, FL, USA

1 of 3 – 2015 Caterpillar 745C 6x6 | Moerdijk, NLD

2015 John Deere 410E | St. John's, NL, CAN

4 of 6 – 2012 Caterpillar 740B 6x6 | Ocana, ESP

1 of 2 – Caterpillar 740 | Polotitlan, MEX