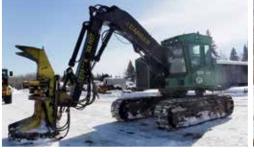

## Forestry

1 of 2 – Timberjack 608S w/Gilbert FG18 Thunder Bay, ON, CAN

2015 John Deere 853M w/JD FR22B Thunder Bay, ON, CAN

2011 John Deere 753J w/JD 22 In. Thunder Bay, ON, CAN

1 of 3 – 2012 Caterpillar 320D w/Waratah HTH622B | Chilliwack, BC, CAN