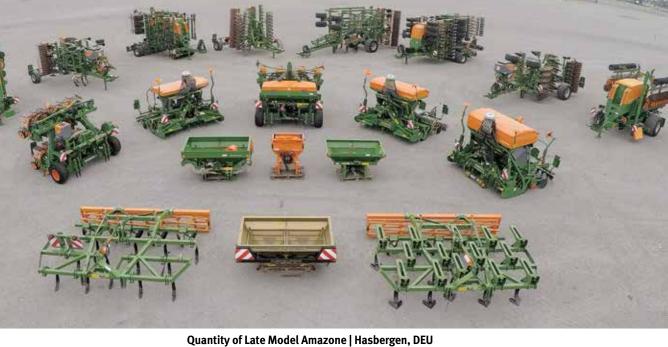

# Agriculture

2013 Amazone Cenius 4002-2T 4m St Aubin Sur Gaillon, FRA

2015 Amazone Cirrus 6003-2 Hasbergen, DEU

2013 Amazone UX3200 | Hasbergen, DEU

22

2016 Amazone ED6000-2C Hasbergen, DEU

1997 John Deere 9300 | Luseland, SK, CAN