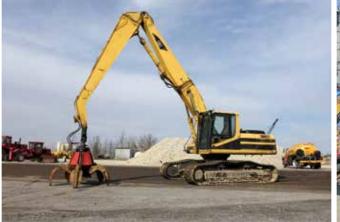

## **Global auction highlights** April – May 2018

Unreserved public auctions

2016 John Deere 748L Grapple | Edmonton, AB, CAN